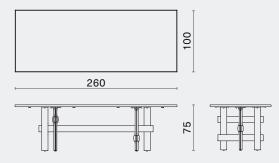

## DIMENSION (cm)

## PACKAGING INFO

Knot Rectangular Table - S M1016-RE-S

L180 W80 H75

Knot Rectangular Table - M M1016-RE-M

L220 W90 H75

Knot Rectangular Table - L M1016-RE-L

L260 W100 H75

Knot Rectangular Table - XL