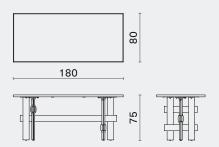

## DIMENSION (cm)

## PACKAGING INFO

Knot Rectangular Table - S M1016-RE-S

L180 W80 H75

Knot Rectangular Table - M M1016-RE-M

L220 W90 H75

Knot Rectangular Table - L M1016-RE-L

L260 W100 H75

Knot Rectangular Table - XL