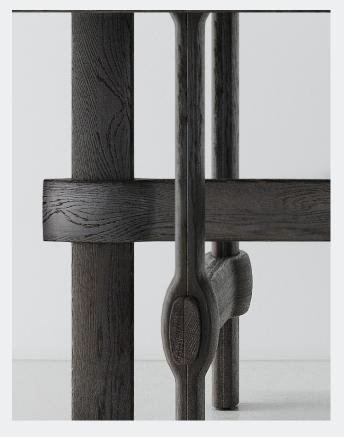

M1016-RE

A range of furniture that showcases the beauty of fully solid wood, while offering an interesting twist. Each piece in the collection is crafted using wood that has been treated to create a knot effect, with weaving patterns that create a soft rhythm between the legs. The result is a stunning contrast between the masculinity of the wood and the delicate knot details.