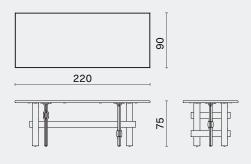

## DIMENSION (cm)

## PACKAGING INFO

Knot Rectangular Table - S M1016-RE-S

L180 W80 H75

Knot Rectangular Table - M M1016-RE-M

L220 W90 H75

Knot Rectangular Table - L M1016-RE-L

L260 W100 H75

Knot Rectangular Table - XL