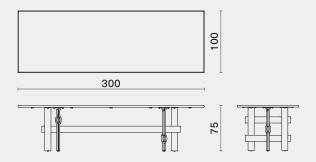

## DIMENSION (cm)

## PACKAGING INFO

Knot Rectangular Table - S M1016-RE-S

L180 W80 H75

Knot Rectangular Table - M M1016-RE-M

L220 W90 H75

Knot Rectangular Table - L M1016-RE-L

L260 W100 H75

Knot Rectangular Table - XL

M1016-RE-XL

L300 W100 H75 cm