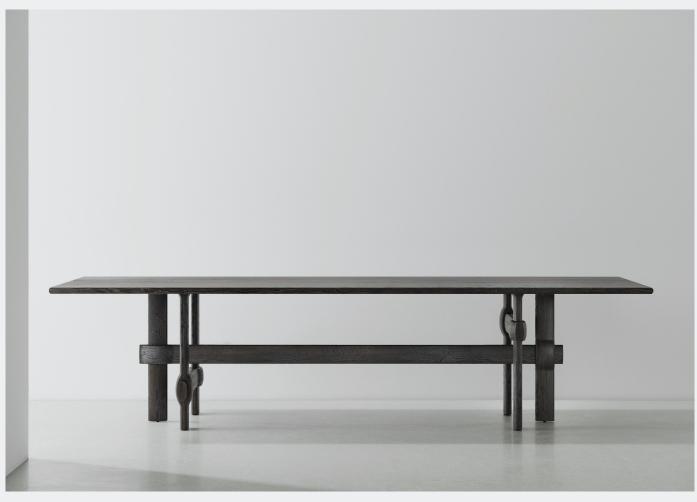

M1016-RE

A range of furniture that showcases the beauty of fully solid wood, while offering an interesting twist. Each piece in the collection is crafted using wood that has been treated to create a knot effect, with weaving patterns that create a soft rhythm between the legs. The result is a stunning contrast between the masculinity of the wood and the delicate knot details.

- Oak

April 2023 Page 1 /2

M1016-RE