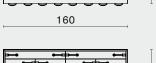

## PACKAGING INFO

TOTE CREDENZA M3005-C L220 W51 H80

Complete

L234 W68 H101 / Gross 141kg / CBM 1.77

220

TOTE MEDIUM CREDENZA M3005-C-M L160 W51 H80

Complete

L176 W66 H99 / Gross 113kg / CBM 1.26