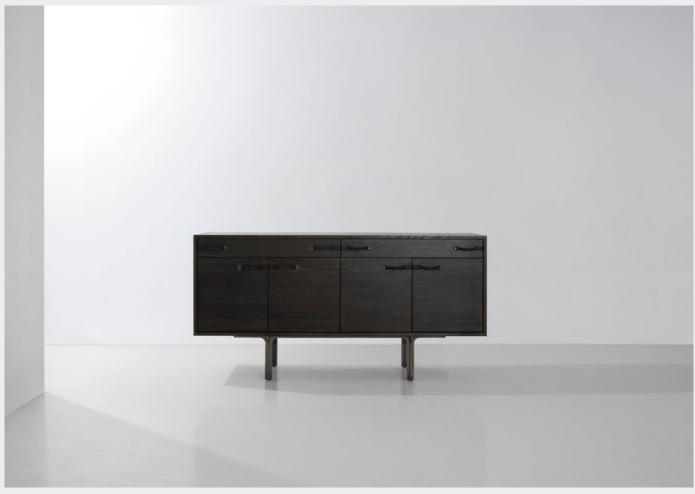

ct Eight's signature materials of oak. Subtlety for details is highlighted upon the evenly contrasted steel legs, while the highlight awaits in Tote's hand-crafted handles – outfitted in high-quality leather, they provide tactile pleasure and warmth upon touch.



Oak frame / Antique nickel / Leather handles



Jul 2022 Page 1 /3

M3005-C-M

Tote is a collection of cabinets, credenzas, dressers and tallboys, streamlined in form and function, with drawers and/or doors crafted in District Eight's signature materials of oak. Subtlety for details is highlighted upon the evenly contrasted steel legs, while the highlight awaits in Tote's hand-crafted handles – outfitted in high-quality leather, they provide tactile pleasure and warmth upon touch.



Oak frame / Antique nickel / Leather handles



Jul 2022 Page 2 /3

M3005-C

## DIMENSION (cm)

## PACKAGING INFO

TOTE CREDENZA M3005-C L220 W51 H80

Complete

L234 W68 H101 / Gross 141kg / CBM 1.77

220



TOTE MEDIUM CREDENZA M3005-C-M L160 W51 H80

Complete

L176 W66 H99 / Gross 113kg / CBM 1.26

10