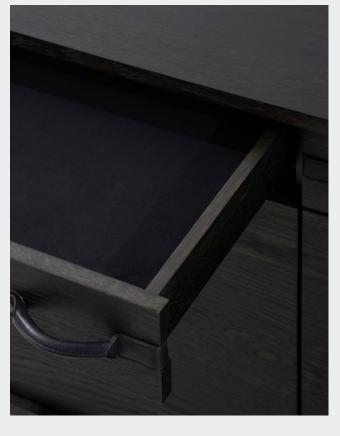

TOTE CREDENZA DISTRICT EIGHT

M3005-C

Tote is a collection of cabinets, credenzas, dressers and tallboys, streamlined in form and function, with drawers and/or doors crafted in District Eight's signature materials of oak. Subtlety for details is highlighted upon the evenly contrasted steel legs, while the highlight awaits in Tote's hand-crafted handles – outfitted in high-quality leather, they provide tactile pleasure and warmth upon touch.

Oak frame / Antique nickel / Leather handles

Jul 2022 Page 1 /3

M3005-C-M

Tote is a collection of cabinets, credenzas, dressers and tallboys, streamlined in form and function, with drawers and/or doors crafted in District Eight's signature materials of oak. Subtlety for details is highlighted upon the evenly contrasted steel legs, while the highlight awaits in Tote's hand-crafted handles – outfitted in high-quality leather, they provide tactile pleasure and warmth upon touch.