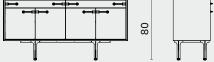

Oak frame / Antique nickel / Leather handles

Jul 2022 Page 2 /3

M3005-C

## DIMENSION (cm)

## PACKAGING INFO

TOTE CREDENZA M3005-C L220 W51 H80

Complete

L234 W68 H101 / Gross 141kg / CBM 1.77

220

TOTE MEDIUM CREDENZA M3005-C-M L160 W51 H80

Complete

L176 W66 H99 / Gross 113kg / CBM 1.26