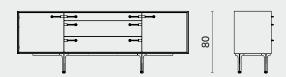

TOTE CREDENZA DISTRICT EIGHT

M3005-C

Tote is a collection of cabinets, credenzas, dressers and tallboys, streamlined in form and function, with drawers and/or doors crafted in District Eight's signature materials of oak. Subtlety for details is highlighted upon the evenly contrasted steel legs, while the highlight awaits in Tote's hand-crafted handles – outfitted in high-quality leather, they provide tactile pleasure and warmth upon touch.

## DIMENSION (cm)

## PACKAGING INFO

TOTE CREDENZA M3005-C L220 W51 H80

Complete

L234 W68 H101 / Gross 141kg / CBM 1.77

220

TOTE MEDIUM CREDENZA M3005-C-M L160 W51 H80

Complete

L176 W66 H99 / Gross 113kg / CBM 1.26