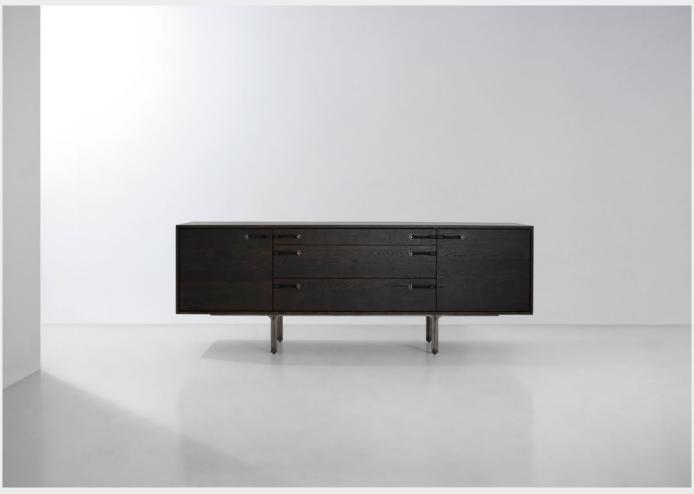

TOTE CREDENZA DISTRICT EIGHT

M3005-C

Tote is a collection of cabinets, credenzas, dressers and tallboys, streamlined in form and function, with drawers and/or doors crafted in District Eight's signature materials of oak. Subtlety for details is highlighted upon the evenly contrasted steel legs, while the highlight awaits in Tote's hand-crafted handles – outfitted in high-quality leather, they provide tactile pleasure and warmth upon touch.

Oak frame / Antique nickel / Leather handles

Jul 2022 Page 1 /3

M3005-C-M

Tote is a collection of cabinets, credenzas, dressers and tallboys, streamlined in form and function, with drawers and/or doors crafted in District Eight's signature materials of oak. Subtlety for details is highlighted upon the evenly contrasted steel legs, while the highlight awaits in Tote's hand-crafted handles – outfitted in high-quality leather, they provide tactile pleasure and warmth upon touch.

Oak frame / Antique nickel / Leather handles

Jul 2022 Page 2 /3

M3005-C