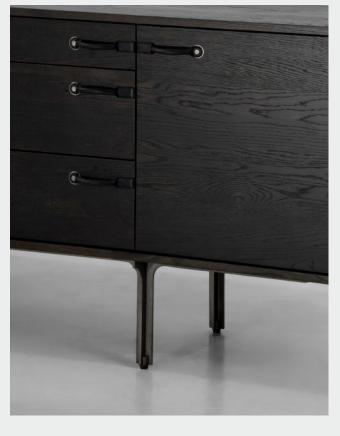

TOTE CREDENZA DISTRICT EIGHT

M3005-C

Tote is a collection of cabinets, credenzas, dressers and tallboys, streamlined in form and function, with drawers and/or doors crafted in District Eight's signature materials of oak. Subtlety for details is highlighted upon the evenly contrasted steel legs, while the highlight awaits in Tote's hand-crafted handles – outfitted in high-quality leather, they provide tactile pleasure and warmth upon touch.

Oak frame / Antique nickel / Leather handles

Jul 2022 Page 1 /3

M3005-C-M

Tote is a collection of cabinets, credenzas, dressers and tallboys, streamlined in form and function, with drawers and/or doors crafted in District Eight's signature materials of oak. Subtlety for details is highlighted upon the evenly contrasted steel legs, while the highlight awaits in Tote's hand-crafted handles – outfitted in high-quality leather, they provide tactile pleasure and warmth upon touch.