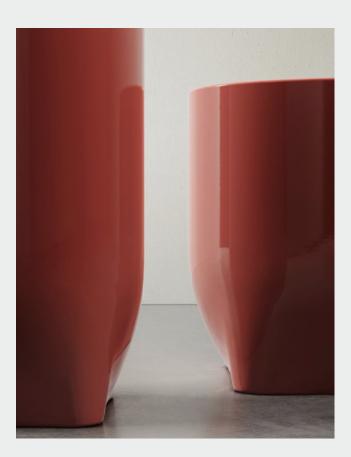

# GUI TABLE

M1029-CI-

The GUI collection embodies the resilience and spirit of Vietnam's highlands through its interpretation of the traditional Gùi – a woven back-basket. Each table, available in three sizes, mirrors the Gùi's shape - a round top symbolizing the sky and a square base grounding it to the earth, reflecting a cycle where the sky nourishes the land.

The collection's lacquered finish nods to East Asian artistry, celebrating centuries-old techniques while bringing a touch of contemporary sophistication. This intersection of culture and modern design gives the GUI tables their unique narrative depth and versatility for various living spaces.