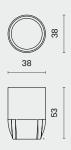

#### DIMENSION

M1029-CI-LAG

83

M1029-CI-MED

Gui Round Table - Large

88

30  $\prod$ 

Gui Round Table - Medium

# PACKAGING INFO

L83 W83 H30 (cm) Complete L32.8 W32.8 H12 (inch)

L50 W50 H45 (cm) L19.8 W19.8 H17.8 (inch)

Gui Round Table - Small M1029-CI-SML

L38 W38 H53 (cm) L15 W15 H20.8 (inch) Complete

Complete

Gross TBA / CBM TBA