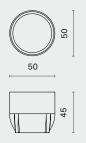

#### DIMENSION

M1029-CI-LAG

83

M1029-CI-MED

Gui Round Table - Large

88

30  $\prod$ 

Gui Round Table - Medium

# PACKAGING INFO

L83 W83 H30 (cm) Complete L32.8 W32.8 H12 (inch)

L50 W50 H45 (cm) L19.8 W19.8 H17.8 (inch)

Gui Round Table - Small M1029-CI-SML

L38 W38 H53 (cm) L15 W15 H20.8 (inch) Complete

Complete

Gross TBA / CBM TBA