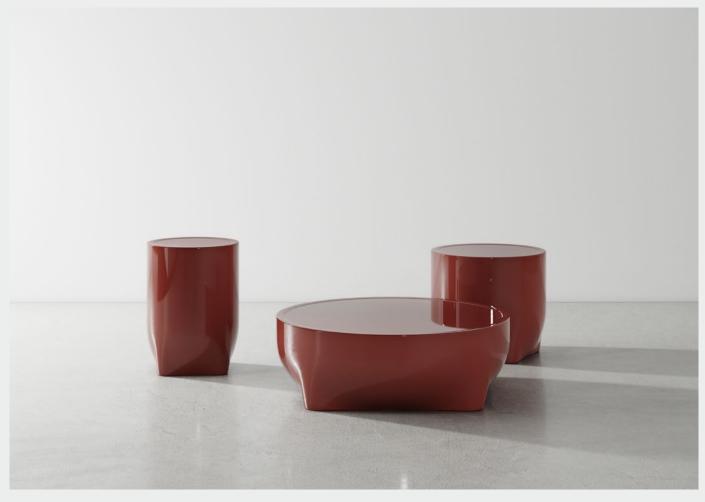

# GUI TABLE

M1029-CI-

The GUI collection embodies the resilience and spirit of Vietnam's highlands through its interpretation of the traditional Gùi – a woven back-basket. Each table, available in three sizes, mirrors the Gùi's shape - a round top symbolizing the sky and a square base grounding it to the earth, reflecting a cycle where the sky nourishes the land.

The collection's lacquered finish nods to East Asian artistry, celebrating centuries-old techniques while bringing a touch of contemporary sophistication. This intersection of culture and modern design gives the GUI tables their unique narrative depth and versatility for various living spaces.

#### DIMENSION

M1029-CI-LAG

83

M1029-CI-MED

Gui Round Table - Large

88

30  $\prod$ 

Gui Round Table - Medium