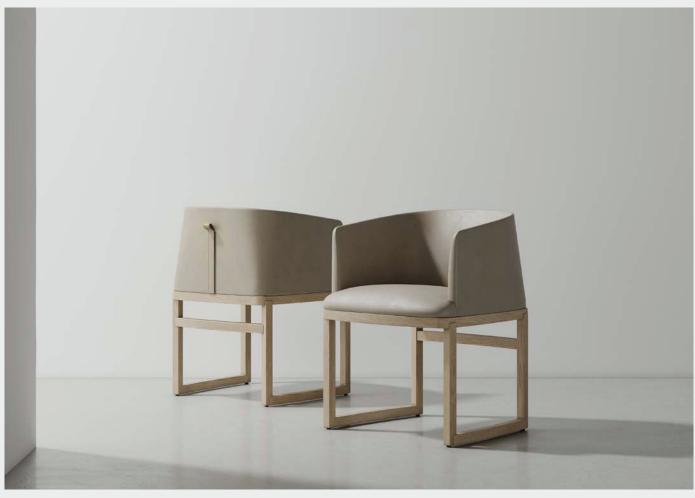

## DISTRICT EIGHT

M2022-AMCH

Hida Collection offers a seating lineup that embodies effortless style and comfort. With its upholstered seat resting elegantly on sturdy, rectangular-shaped solid wooden legs, the collection presents a reliable and visually pleasing structure. The option to feature two types of upholstery allows for intriguing texture configurations, further complemented by the practical leather strap on the back. Hida strikes a balance between aesthetic form and versatile practicality.

- Oak frame / Upholstery / Leather strap

Sep 2023 Page 1 /2