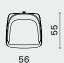

## HIDA DINING CHAIR WITH ARMRESTS

DISTRICT EIGHT

M2022-AMCH

DIMENSION PACKAGING INFO

Hida Dining Chair with Armrests M2022-AMCH L56 W55 H73 SH47 (cm) L22.3 W21.8 H28.8 SH18.8 (inch)