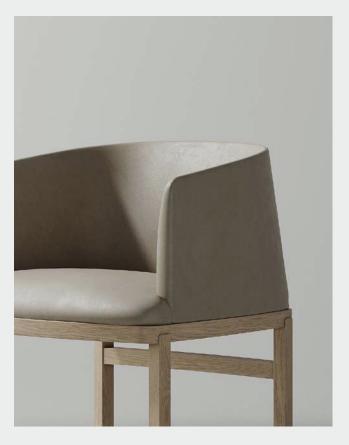

## DISTRICT EIGHT

M2022-AMCH

Hida Collection offers a seating lineup that embodies effortless style and comfort. With its upholstered seat resting elegantly on sturdy, rectangular-shaped solid wooden legs, the collection presents a reliable and visually pleasing structure. The option to feature two types of upholstery allows for intriguing texture configurations, further complemented by the practical leather strap on the back. Hida strikes a balance between aesthetic form and versatile practicality.

- Oak frame / Upholstery / Leather strap

Sep 2023 Page 1 /2