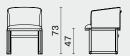

## HIDA DINING CHAIR WITH ARMRESTS

DISTRICT EIGHT

M2022-AMCH

DIMENSION PACKAGING INFO

Hida Dining Chair with Armrests M2022-AMCH L56 W55 H73 SH47 (cm) L22.3 W21.8 H28.8 SH18.8 (inch)