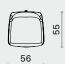

## **DIMENSION**

## PACKAGING INFO

Hida Dining Chair M2022-NA L56 W55 H73 SH47 (cm) L22.3 W21.8 H28.8 SH18.8 (inch)