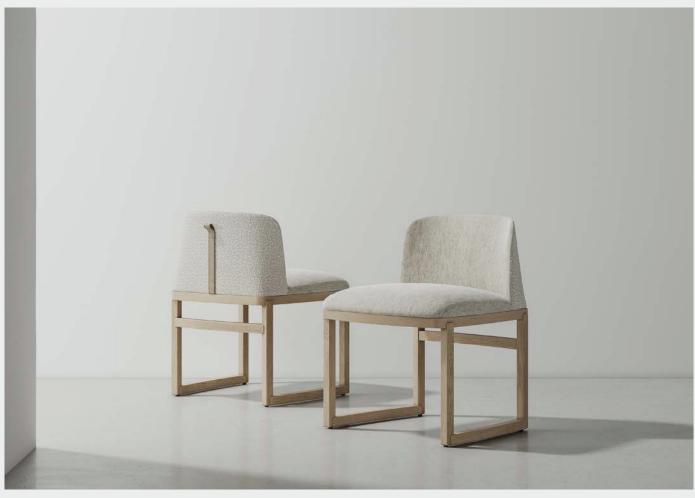

M2022-NA

Hida Collection offers a seating lineup that embodies effortless style and comfort. With its upholstered seat resting elegantly on sturdy, rectangular-shaped solid wooden legs, the collection presents a reliable and visually pleasing structure. The option to feature two types of upholstery allows for intriguing texture configurations, further complemented by the practical leather strap on the back. Hida strikes a balance between aesthetic form and versatile practicality.

- Oak frame / Upholstery / Leather strap

Sep 2023 Page 1 /2

M2022-NA