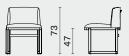

## **DIMENSION**

## PACKAGING INFO

Hida Dining Chair M2022-NA L56 W55 H73 SH47 (cm) L22.3 W21.8 H28.8 SH18.8 (inch)