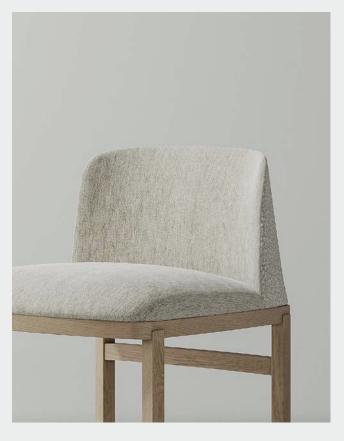

M2022-NA

Hida Collection offers a seating lineup that embodies effortless style and comfort. With its upholstered seat resting elegantly on sturdy, rectangular-shaped solid wooden legs, the collection presents a reliable and visually pleasing structure. The option to feature two types of upholstery allows for intriguing texture configurations, further complemented by the practical leather strap on the back. Hida strikes a balance between aesthetic form and versatile practicality.

- Oak frame / Upholstery / Leather strap

Sep 2023 Page 1 /2

M2022-NA