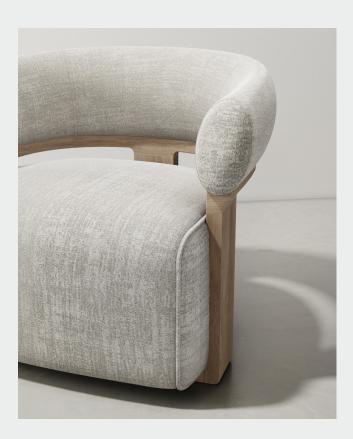

## LOLA COMPACT SOFA 1-SEATER

M2021-CM1

Lola's backrest is elevated to wrap elegantly around a generous seating cushion by a solid timber frame. This welcoming design is completed with pipping details that neatly trace and define the upholstery profile. Lola Collection is launched in 2 sizes: Compact 2-Seater and Compact 1-Seater and well fitted with District Eight's range of fabrics and timber finishings.

Oak base / Upholstery