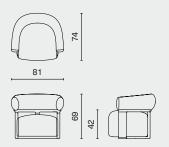

## LOLA COMPACT SOFA 1-SEATER

M2021-CM1

Lola's backrest is elevated to wrap elegantly around a generous seating cushion by a solid timber frame. This welcoming design is completed with pipping details that neatly trace and define the upholstery profile. Lola Collection is launched in 2 sizes: Compact 2-Seater and Compact 1-Seater and well fitted with District Eight's range of fabrics and timber finishings.



Oak base / Upholstery



## LOLA COMPACT SOFA 1-SEATER

#### M2021-CM1

M2021-CM1

#### **DIMENSION** (cm)

LOLA COMPACT SOFA 1-SEATER L74 W81 H69 SH42

### PACKAGING INFO

2 Complete

L83.5 W76.5 H72cm / Gross TBA / CBM TBA



# **DISTRICT EIGHT**