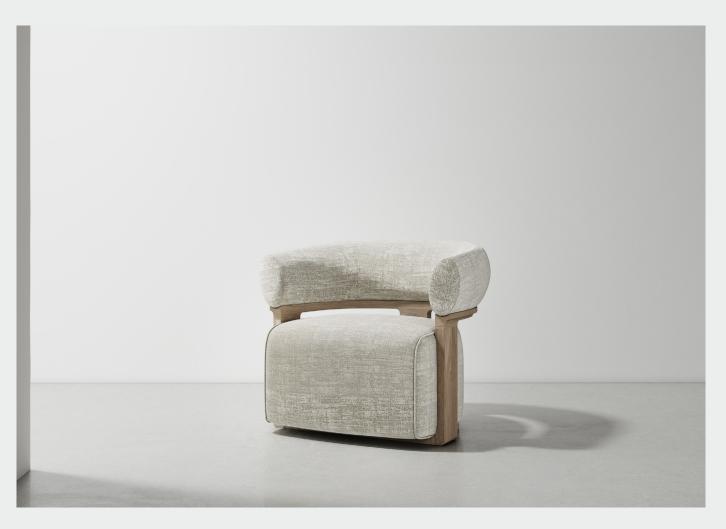

## LOLA COMPACT SOFA 1-SEATER

M2021-CM1

Lola's backrest is elevated to wrap elegantly around a generous seating cushion by a solid timber frame. This welcoming design is completed with pipping details that neatly trace and define the upholstery profile. Lola Collection is launched in 2 sizes: Compact 2-Seater and Compact 1-Seater and well fitted with District Eight's range of fabrics and timber finishings.

Oak base / Upholstery

## LOLA COMPACT SOFA 1-SEATER

#### M2021-CM1

M2021-CM1