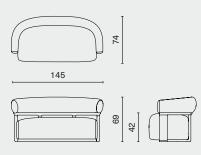

### **DIMENSION** (cm)

#### L74 W145 H69 SH42

PACKAGING INFO

LOLA COMPACT SOFA 2-SEATER M2021-CM2

Complete

Gross TBA / CBM TBA