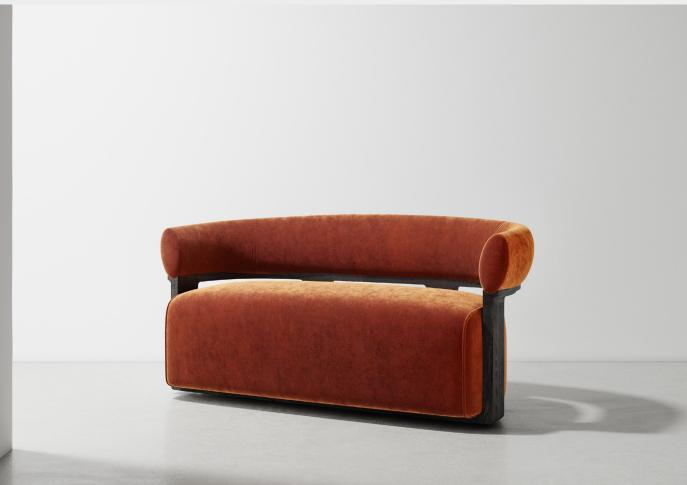

## LOLA COMPACT SOFA 2-SEATER

M2021-CM2

Lola's backrest is elevated to wrap elegantly around a generous seating cushion by a solid timber frame. This welcoming design is completed with pipping details that neatly trace and define the upholstery profile. Lola Collection is launched in 2 sizes: Compact 2-Seater and Compact 1-Seater and well fitted with District Eight's range of fabrics and timber finishings.

Oak base / Upholstery

## LOLA COMPACT SOFA 2-SEATER