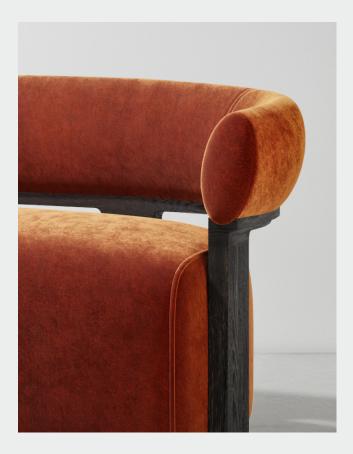

## LOLA COMPACT SOFA 2-SEATER

M2021-CM2

Lola's backrest is elevated to wrap elegantly around a generous seating cushion by a solid timber frame. This welcoming design is completed with pipping details that neatly trace and define the upholstery profile. Lola Collection is launched in 2 sizes: Compact 2-Seater and Compact 1-Seater and well fitted with District Eight's range of fabrics and timber finishings.

Oak base / Upholstery