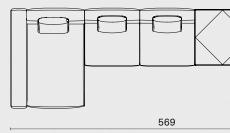

## JOSS

#### Designed by Toan Nguyen

Joss is a clear illustration of the fact that, in design, the quest for simplicity is the result of a complex journey. Creating a monolithic sofa characterized by exceptional seating comfort and coverings that emphasize the roundness of the volumes while maintaining a clear definition of the edges through particular attention to the seams is challenging.

Joss oak bases, whose natural tones are the result of an ingenious process developed by District Eight, are characterized by an upper curvature, a declared reference to ancestral elements of Southeast Asian architecture.

Joss is, above all, a manifesto project of the high-quality craftsmanship acquired over the years by District Eight, which today integrates almost all the furniture trades and crafts for total control of the production process.