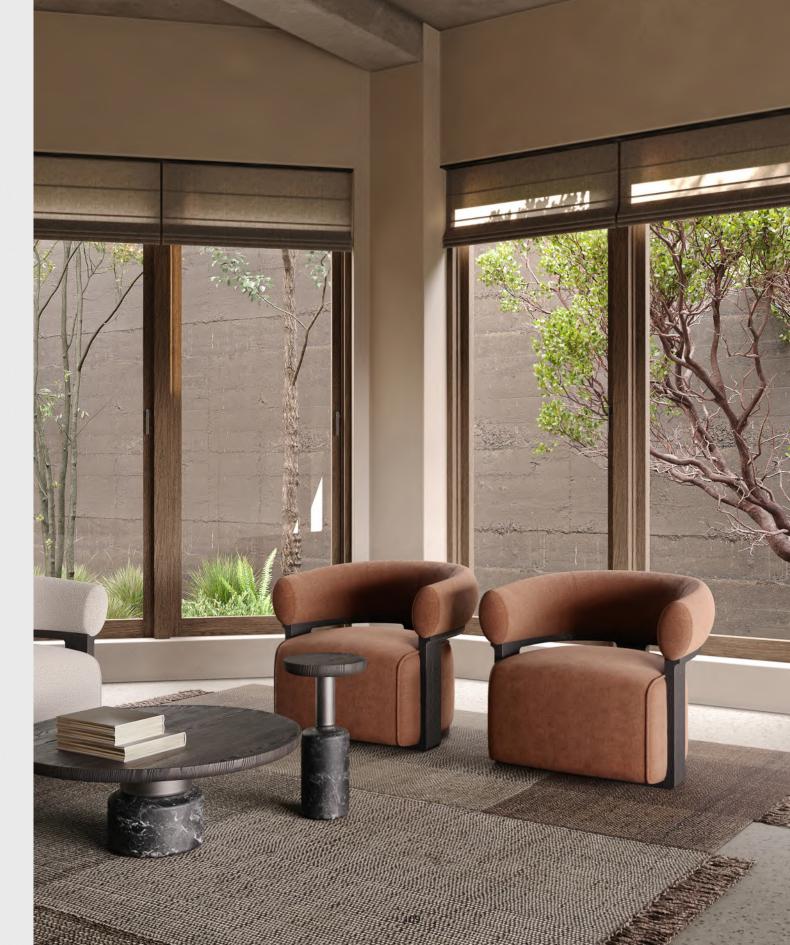

Lola's backrest is elevated to wrap elegantly around a generous seating cushion by a solid timber frame. This welcoming design is completed with pipping details that neatly trace and define the upholstery profile. Lola Collection is launched in 2 sizes: Compact 2-Seater and Compact 1-Seater and well fitted with District Eight's range of fabrics and timber finishings.