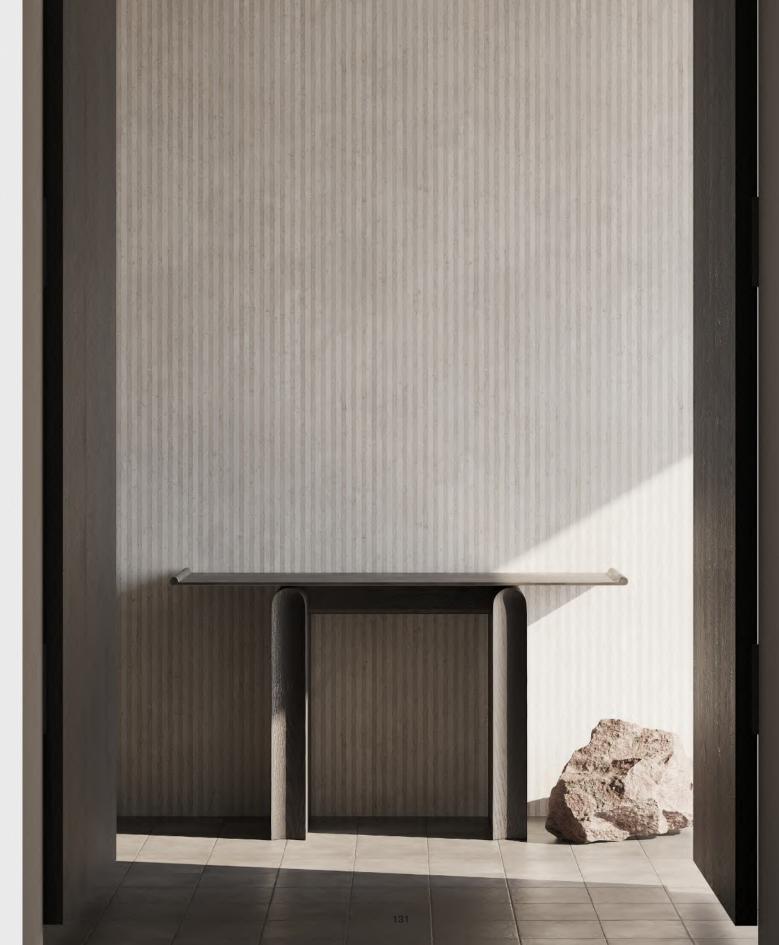

# TONKIN

Inspired by Asian traditional altars, the Tonkin table is an exercise in capturing the stillness of motion in everyday objects. The silhouette is pared down to classic clean lines. While its rectangular oak base curves at the top and features concave contours on the legs, the tabletop brings in a touch of lightness with its thin steel frame that gently curls up on both ends. The Tonkin table stands for District Eight's craftsmanship to underline structural clarity in design, and transform local inspirations to new contemporary expressions.