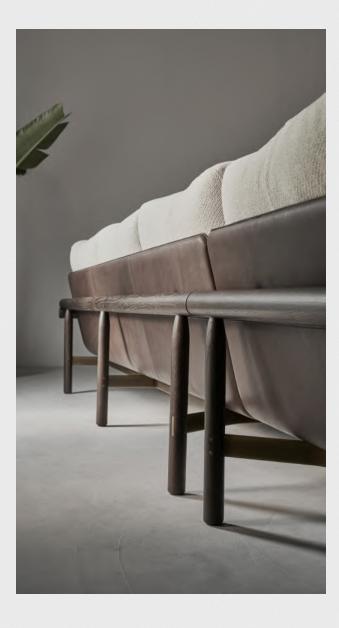

## STILT

Its conscious and no-frills design underlines District Eight's distinctive vision to articulate Vietnamese storied craftsmanship from a contemporary perspective - one that's inspired by European ingenuity, and resonates with people all over the world.

With the sofa and armchair, separate back and seat cushions gently slot into a slender wood platform that comes in either leather or fabric upholstery. Together they're supported by a sinuous frame, whose seemingly simple structure pays homage to traditional stilt houses found in Northern and Central Việt Nam.

That bearing base consists of elegant wood beams and steel bars, laboriously worked on and sturdily unified by recessed joints of discerning precision. Such details also pertain to the collection's table set, providing support for its solid oak top.