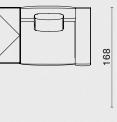

hand stitched leather landing surface and a game board of laminated solid oak that is finished with a high durability lacquer. The solid cast iron base features adjustable feet for level play.



# STYLE INDEX

The drawings refer to the compositions as shown in the pictures. For further information on availability on sizes, we kindly ask you to get in touch with our stores.







Joss 1 Seater - Armless M2019-NA



Joss Ottoman

M2019-0



103





M3007 / M3007-EX x4 / M3007 - C x3 / M3007 - D x2



Joss 1 Seater - Right Arm M2019-RA



Joss Corner

M2019-C



Joss Table M1014



JOSS

## Joss Daybed - Left Arm

M2019-LDB

Designed by

Toan Nguyen

- Upholstered / Oak base



133



Joss Daybed - Right Arm

M2019-RDB





Joss Daybed - Armless M2019-DB





Recommended sets



















Designed by Toan Nguyen

- Oak frame / Steel

structure / Upholstered

platform & cushion

M2016-A

86

Stilt Armchair

-



436





43

Stilt Ottoman

M2016-O

Stilt Chaise Lounge M2016-CH





Stilt Sofa 2-seater with Armrests

M2016-S2



173



Stilt Daybed with Left Arm M2017-LCH









Stilt Daybed with Right Arm M2017- RCH





Designed by Toan Nguyen

- Oak frame / Steel

platform & cushion









Stilt Sofa 2-seater without Arm M2016-S2-NA











Stilt Sofa 2-seater with Right Arm M2016-S2-RA

42



42

Stilt Sofa 3-seater without Arm M2016-S3-NA



240



#### Stilt Sofa Corner M2017-C



94



Stilt Right Corner Sofa 3-seater with Arm M2017-S3-RCA







Stilt Right Corner Sofa 2-seater with Arm M2017-S2-RCA





Stilt Left Corner Sofa 3-seater with Arm M2017-S3-L