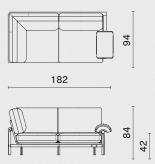

M2016-S2

173

Stilt Daybed with Left Arm M2017-LCH

Stilt Daybed with Right Arm M2017- RCH

Designed by Toan Nguyen

- Oak frame / Steel

platform & cushion

Stilt Sofa 2-seater without Arm M2016-S2-NA