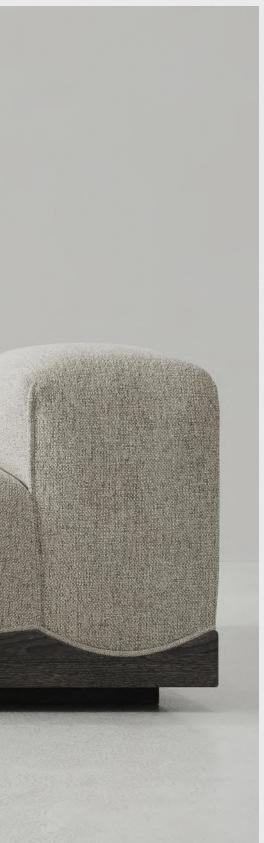

#### Designed by Toan Nguyen

Joss is a clear illustration of the fact that, in design, the quest for simplicity is the result of a complex journey. Creating a monolithic sofa characterized by exceptional seating comfort and coverings that emphasize the roundness of the volumes while maintaining a clear definition of the edges through particular attention to the seams is challenging.

Joss oak bases, whose natural tones are the result of an ingenious process developed by District Eight, are characterized by an upper curvature, a declared reference to ancestral elements of Southeast Asian architecture.