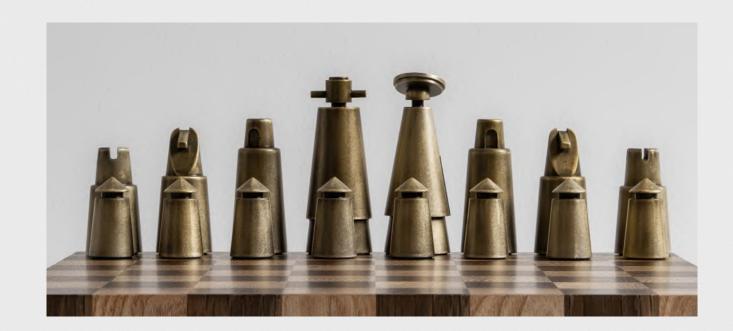

0

°00

POKER TABLE -p.172

MAHJONG / CARD TABLE -p.160

FOOSBALL TABLE -p.168

**CHESS SET** With Authentic Inspiration

Modeled on the exacting standards of our beloved furniture, the Chess Set by District Eight combines the sheer beauty of materials with authentic inspirations from Vietnamese court attires of yore, resulting in unique pieces for keeps and magnetic hours of play.

The chessboard is constructed of smoked oak and ash wood, meticulously hand-picked and refined to perfection, and equipped with cylindrical steel legs for weight support and easy pull. Cast in aluminum with brass and black finishing, the stylized pieces are padded with felt to provide sensory comfort for players.