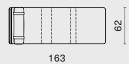

# Stacking Dining Table Medium

### M1008-M

1 1 1 1

75

2.6L 2.6W 1.2H cm Stacking wall mount kit M234-WM / 234-WMK-M /

The bookends is designed to work with Stacking Benches when function as storage. Beautifully designed in steel with brass caps on upper and lower fix point. To complete the function as well as design the bookends also holds leather detailing.