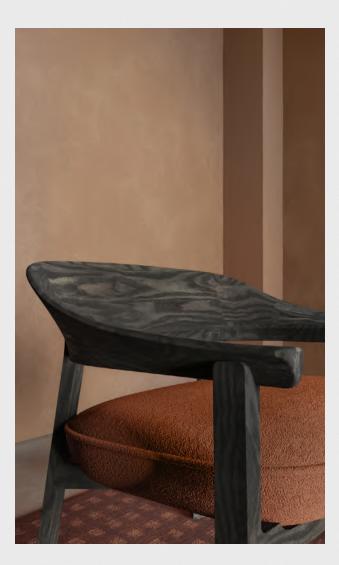

# COLLETTE

Designed by Adam Goodrum

Through a harmony of verticals and curves, the Collette chair offers an abstract reference to the Vietnamese traditional script, and a love letter to the craftsmanship of timber. The design's sweeping backrest forms a collar that's instantly distinctive and inviting. Extended to swooping ridges of the armrests and their rounded ends, the frame provides ample support for ease and comfort. Elegant yet robust, Collette comes in with a wide range of upholstery for its seat cushion, lending the collection a level of formality and sophistication in any space it finds a home in.

Collette was born from the desire to create a wooden furnishing with the glow of artistic handcrafting, through which the person using the chair can get a sense of immaculate purity as well as warmth generated from both the material and the use of the chair in everyday life.

"a metaphorical love letter to timber craftsmanship".

**FAIFO** 

Faifo was the former moniker of Hội An, a city in the central region of Việt Nam famed for its well-preserved Old Town District that once served as a prosperous trading port in Southeast Asia. This collection of dining tables is inspired by the city's unique blend of cultures far and wide, especially countries from the Far East.