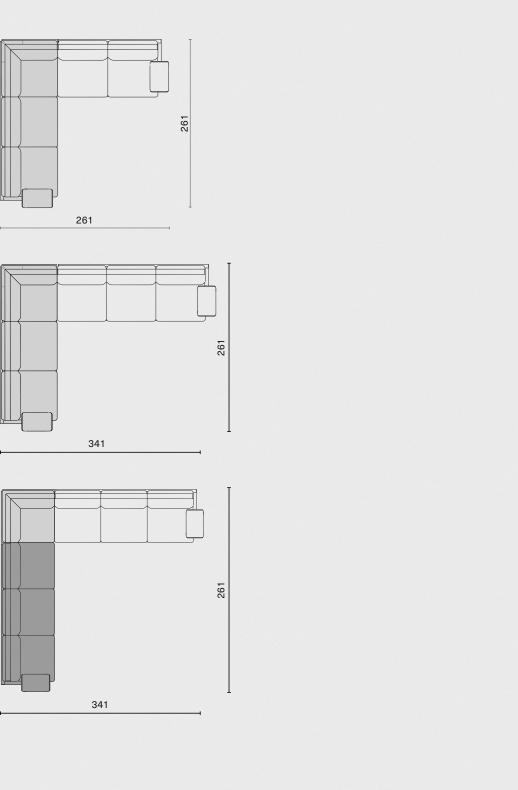

#### Stilt Sofa Corner M2017-C

94

Stilt Right Corner Sofa 3-seater with Arm M2017-S3-RCA

Stilt Right Corner Sofa 2-seater with Arm M2017-S2-RCA

Stilt Left Corner Sofa 3-seater with Arm M2017-S3-LCA

Left Corner Sofa 2-seater with Arm M2017-S2-LCA

Stilt Left Corner Sofa 2-seater without Arm

M2017-S2-LC

Stilt Right Corner Sofa 2-seater without Arm

M2017-S2-RC

Recommended set