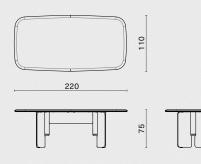

## **FAIFO**

- Fir / Marble / Metal

Faifo Dining Table with Lazy Susan M1010-M-ATM

Faifo Dining Table Small M1010-S

Faifo Dining Table with Lazy Susan M1010-XL-ATM

۲ ۲ ۲

Faifo Dining Table Medium M1010-M

## Faifo Rectangular Table - M M1010-RE-M

Faifo Rectangular Table - XL M1010-RE-XL

HIDA

Oak frame / Upholstered/ Leather strap

Hida Dining Chair with Armrest M2022-A