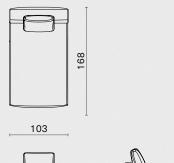

Joss Ottoman

M2019-0

103

M3007 / M3007-EX x4 / M3007 - C x3 / M3007 - D x2

Joss 1 Seater - Right Arm M2019-RA

Joss Corner

M2019-C

Joss Table M1014