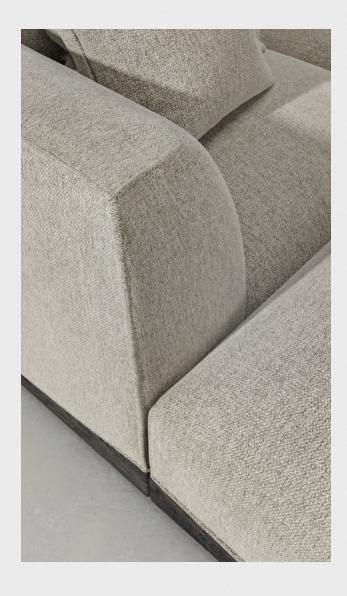

#### Designed by Toan Nguyen

Joss is a clear illustration of the fact that, in design, the quest for simplicity is the result of a complex journey. Creating a monolithic sofa characterized by exceptional seating comfort and coverings that emphasize the roundness of the volumes while maintaining a clear definition of the edges through particular attention to the seams is challenging.

05/11/10

"If Joss conceals details that attract the eye and the hand without ostentation, it is harmony and serenity that prevail."

The continuity of curved lines are mirrored in Joss' generous foam seats, backrests and armrests, they emphasize comfort in exceptional volumes and upholstery, while gives this resolutely contemporary collection a strong identity.