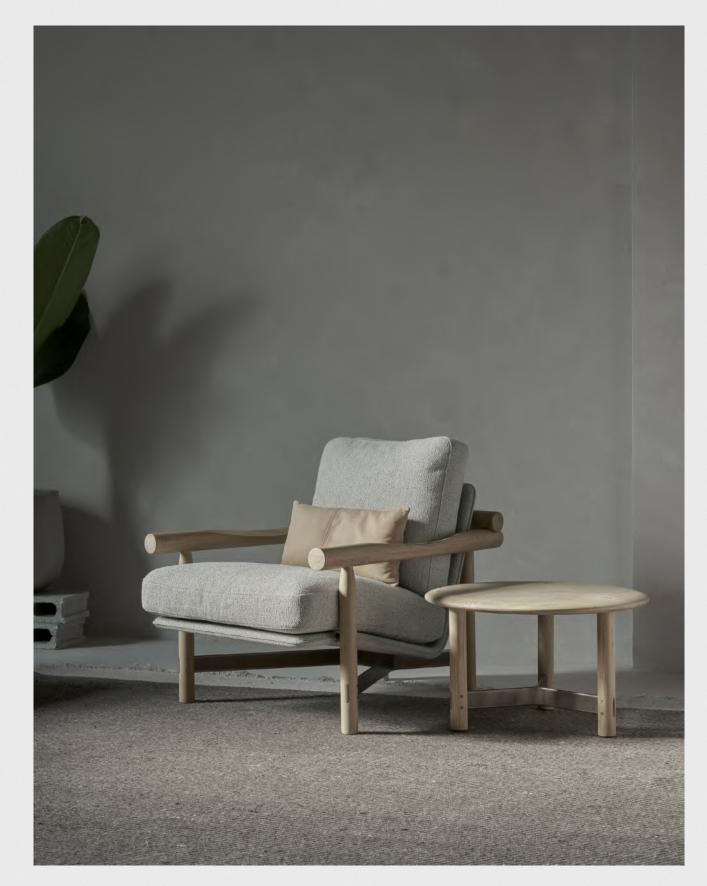

## STILT

Its conscious and no-frills design underlines District Eight's distinctive vision to articulate Vietnamese storied craftsmanship from a contemporary perspective - one that's inspired by European ingenuity, and resonates with people all over the world.

With the sofa and armchair, separate back and seat cushions gently slot into a slender wood platform that comes in either leather or fabric upholstery. Together they're supported by a sinuous frame, whose seemingly simple structure pays homage to traditional stilt houses found in Northern and Central Việt Nam.

That bearing base consists of elegant wood beams and steel bars, laboriously worked on and sturdily unified by recessed joints of discerning precision. Such details also pertain to the collection's table set, providing support for its solid oak top.

#### STILT ARMCHAIR

A delicate balance between understated clarity and intuitive elegance, the Stilt armchair is outfitted with enveloping cushions that relax the body along the line of an ergonomically reclined platform, while providing tactile comfort thanks to their minute construction.