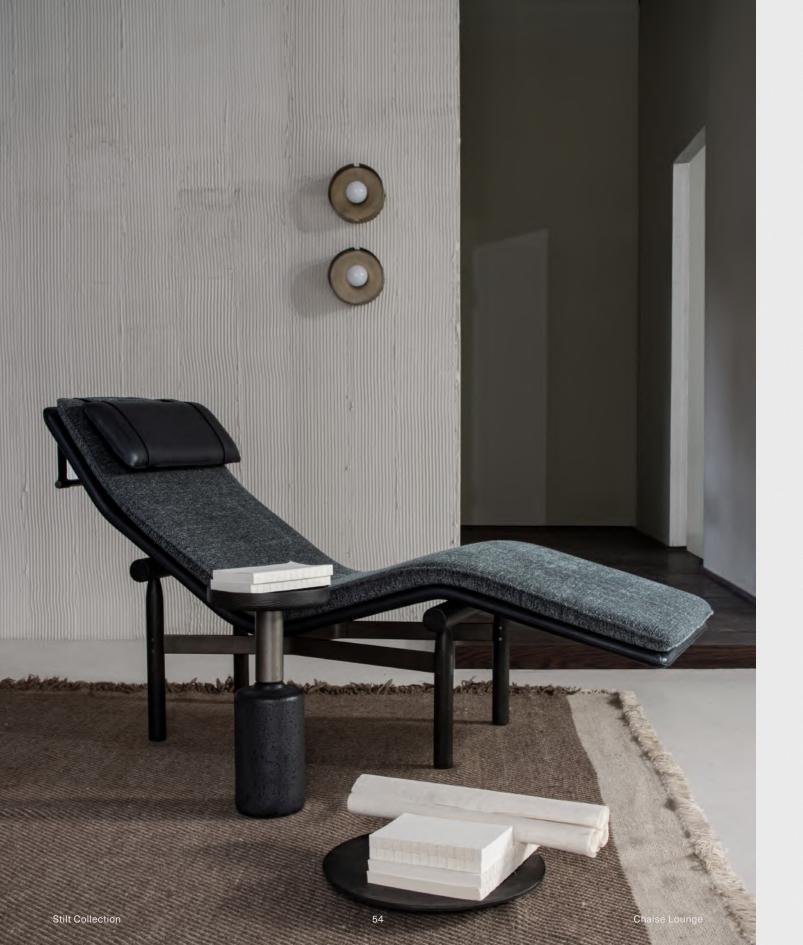

#### STILT CHAISE LOUNGE

Part of a broader collection designed by Toan Nguyen for District Eight, the Stilt Chaise Lounge is an expansion on the charm and ingenuity that Stilt is beloved for. Its steel and oak base is signature of the collection, alluding to traditional stilt houses in Southeast Asia.

The reclining frame, crafted from oak and upholstered in leather or fabric, is ergonomically contoured, and attached with a form-fitting layer of foam to provide comfort. Also comes with an adjustable headrest, the Stilt Chaise Lounge makes a calmed cocoon for ultimate relaxation in your interior settings.