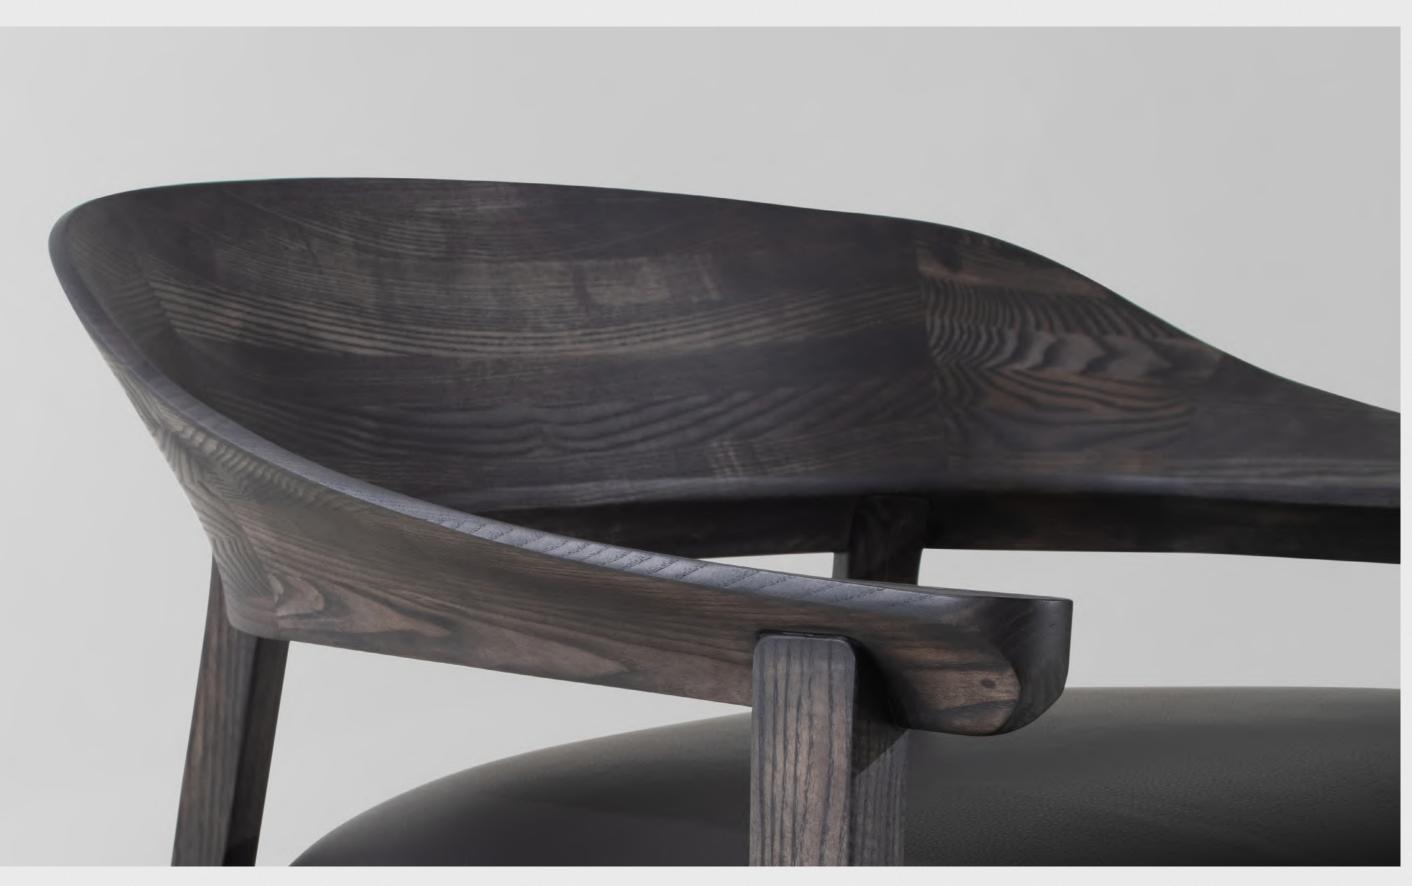

## STILT

Its conscious and no-frills design underlines District Eight's distinctive vision to articulate Vietnamese storied craftsmanship from a contemporary perspective - one that's inspired by European ingenuity, and resonates with people all over the world.

With the sofa and armchair, separate back and seat cushions gently slot into a slender wood platform that comes in either leather or fabric upholstery. Together they're supported by a sinuous frame, whose seemingly simple structure pays homage to traditional stilt houses found in Northern and Central Việt Nam.

That bearing base consists of elegant wood beams and steel bars, laboriously worked on and sturdily unified by recessed joints of discerning precision. Such details also pertain to the collection's table set, providing support for its solid oak top.

A new interpretation of District Eight's signature forms and materials, the collection eloquently captures the beauty of design and the mood of modern-day living in an everchanging world.

"STILT IS THE RESULT OF A QUEST FOR HARMONY IN CONTRAST."