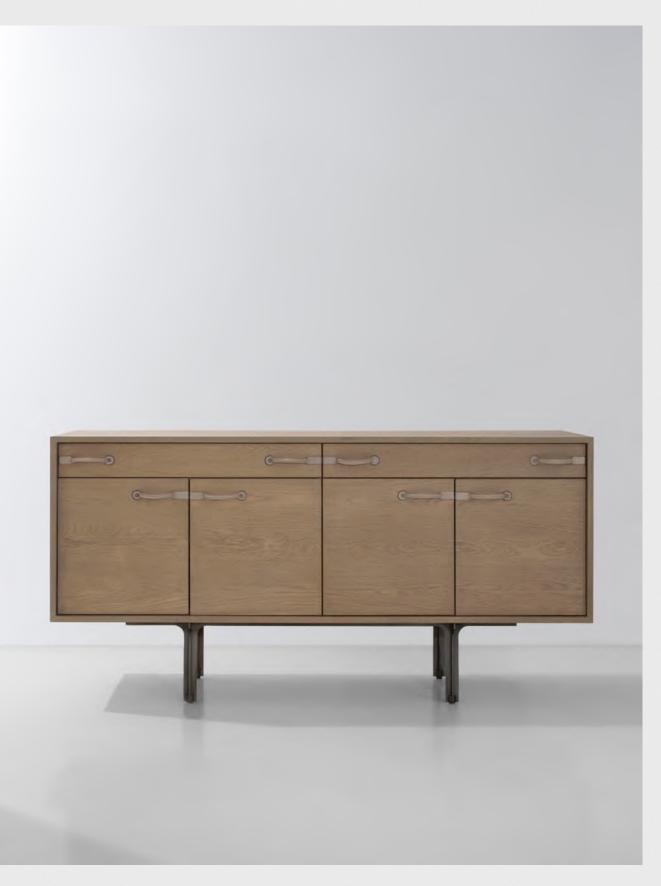

### TOTE

A collection of cabinets, credenzas, dressers and tallboys, Tote honors the simple pleasure of personal keepsakes, collected curiosities, and organized routines. Streamlined in form and function, the collection's standard builds with drawers and/or doors are crafted in District Eight's signature materials of oak.

Subtlety for details is highlighted upon the evenly contrasted steel legs, while the highlight awaits in Tote's hand-crafted handles – outfitted in high-quality leather, they provide tactile pleasure and warmth upon touch. The collection is a testament to how everydayness can be elevated to edifying revelations.