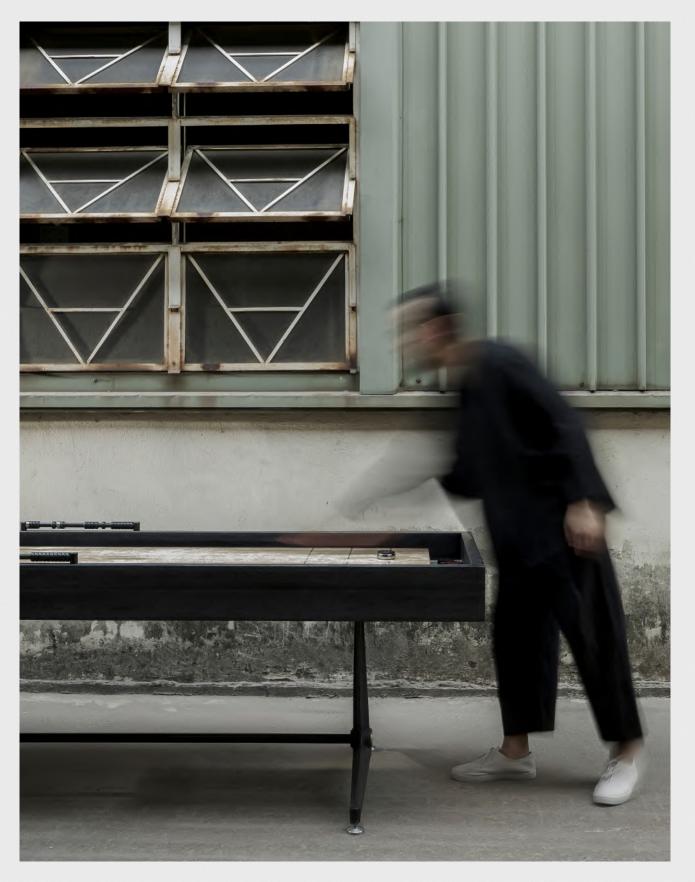

SHUFFLEBOARD TABLE

Constructed from oak, with a hand stitched leather landing surface and a game board of laminated solid oak that is finished with a high durability lacquer. The solid cast iron base features adjustable feet for level play.