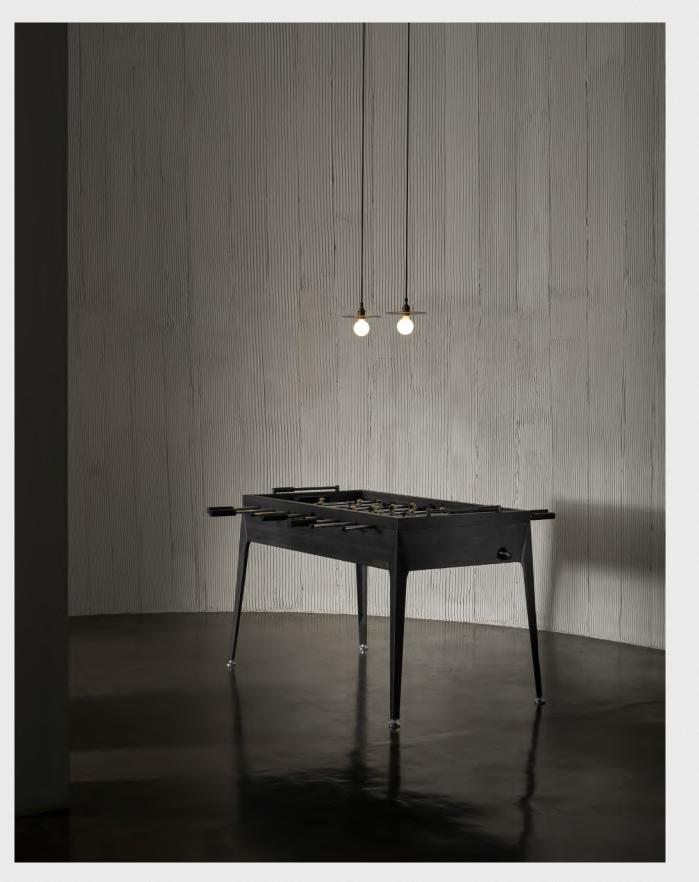

FOOSBALL TABLE

Our signature Foosball Table is designed and engineered to the finest detail. Every component is crafted, combining cast iron, oak and concrete, with unique details such as

(HODO)

worldwide.

the player's hats. The Foosball Table has already been a statement piece within the most inspiring spaces

POKER TABLE

An articulate statement imbued with poise and precision, our Poker Table features an oak top with a crafted leather edge and felt top center, while the base is built of solid cast iron.