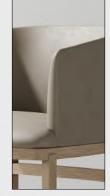

# COLLETTE

Designed by Adam Goodrum

Through a harmony of verticals and curves, the Collette chair offers an abstract reference to the Vietnamese traditional script, and a love letter to the craftsmanship of timber. The design's sweeping backrest forms a collar that's instantly distinctive and inviting. Extended to swooping ridges of the armrests and their rounded ends, the frame provides ample support for ease and comfort. Elegant yet robust, Collette comes in with a wide range of upholstery for its seat cushion, lending the collection a level of formality and sophistication in any space it finds a home in.

Collette was born from the desire to create a wooden furnishing with the glow of artistic handcrafting, through which the person using the chair can get a sense of immaculate purity as well as warmth generated from both the material and the use of the chair in everyday life.