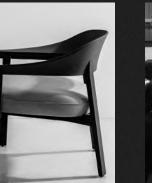

## JOSS

#### Designed by Toan Nguyen

Joss is a clear illustration of the fact that, in design, the quest for simplicity is the result of a complex journey. Creating a monolithic sofa characterized by exceptional seating comfort and coverings that emphasize the roundness of the volumes while maintaining a clear definition of the edges through particular attention to the seams is challenging.

Joss oak bases, whose natural tones are the result of an ingenious process developed by District Eight, are characterized by an upper curvature, a declared reference to ancestral elements of Southeast Asian architecture.

Joss is, above all, a manifesto project of the high-quality craftsmanship acquired over the years by District Eight, which today integrates almost all the furniture trades and crafts for total control of the production process.