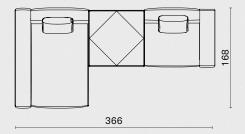

## STILT

Its conscious and no-frills design underlines District Eight's distinctive vision to articulate Vietnamese storied craftsmanship from a contemporary perspective - one that's inspired by European ingenuity, and resonates with people all over the world.

With the sofa and armchair, separate back and seat cushions gently slot into a slender wood platform that comes in either leather or fabric upholstery. Together they're supported by a sinuous frame, whose seemingly simple structure pays homage to traditional stilt houses found in Northern and Central Việt Nam.

That bearing base consists of elegant wood beams and steel bars, laboriously worked on and sturdily unified by recessed joints of discerning precision. Such details also pertain to the collection's table set, providing support for its solid oak top.

A new interpretation of District Eight's signature forms and materials, the collection eloquently captures the beauty of design and the mood of modern-day living in an everchanging world.

"STILT IS THE RESULT OF A QUEST FOR HARMONY IN CONTRAST."