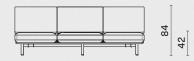

Stilt Sofa 2-seater with Right Arm M2016-S2-RA

42

42

Stilt Sofa 3-seater without Arm M2016-S3-NA

240