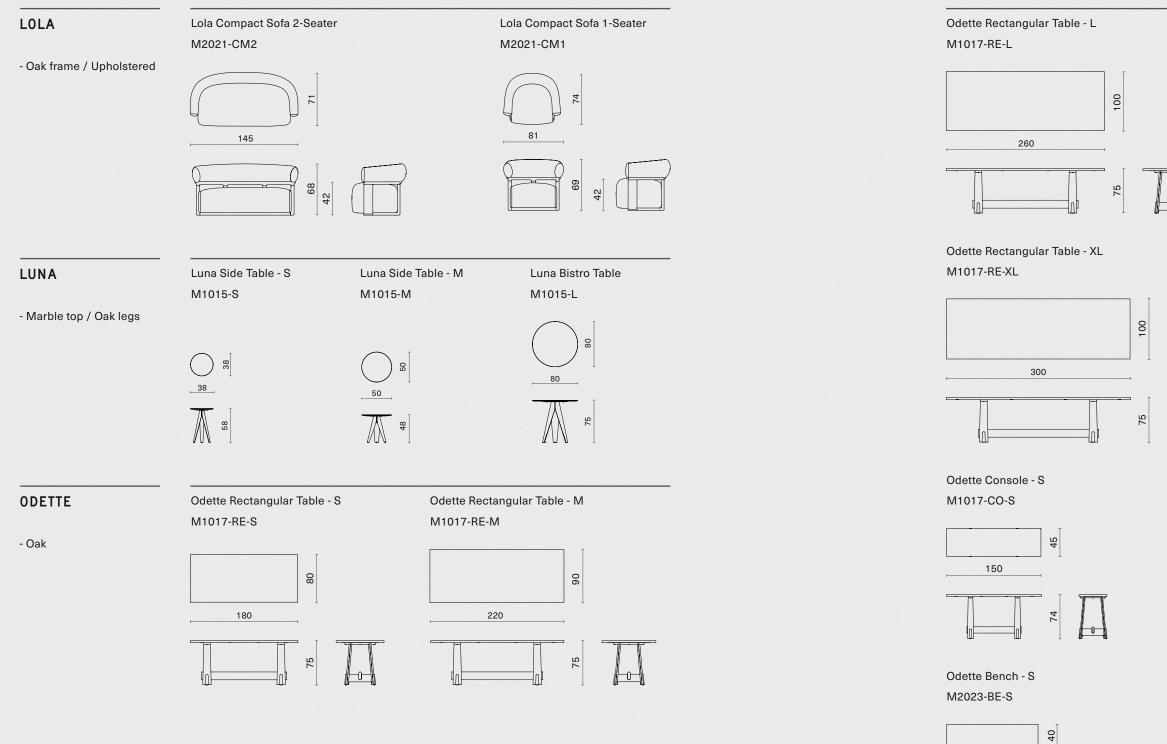

Odette is made entirely from solid wood and available in different variants and heights. Each piece features a stunning convex and concave illusion in the design of its legs, inspired by the architecture of pagodas. The result is a range of furniture that is both visually striking and practical and can be fitted in any interior settings.