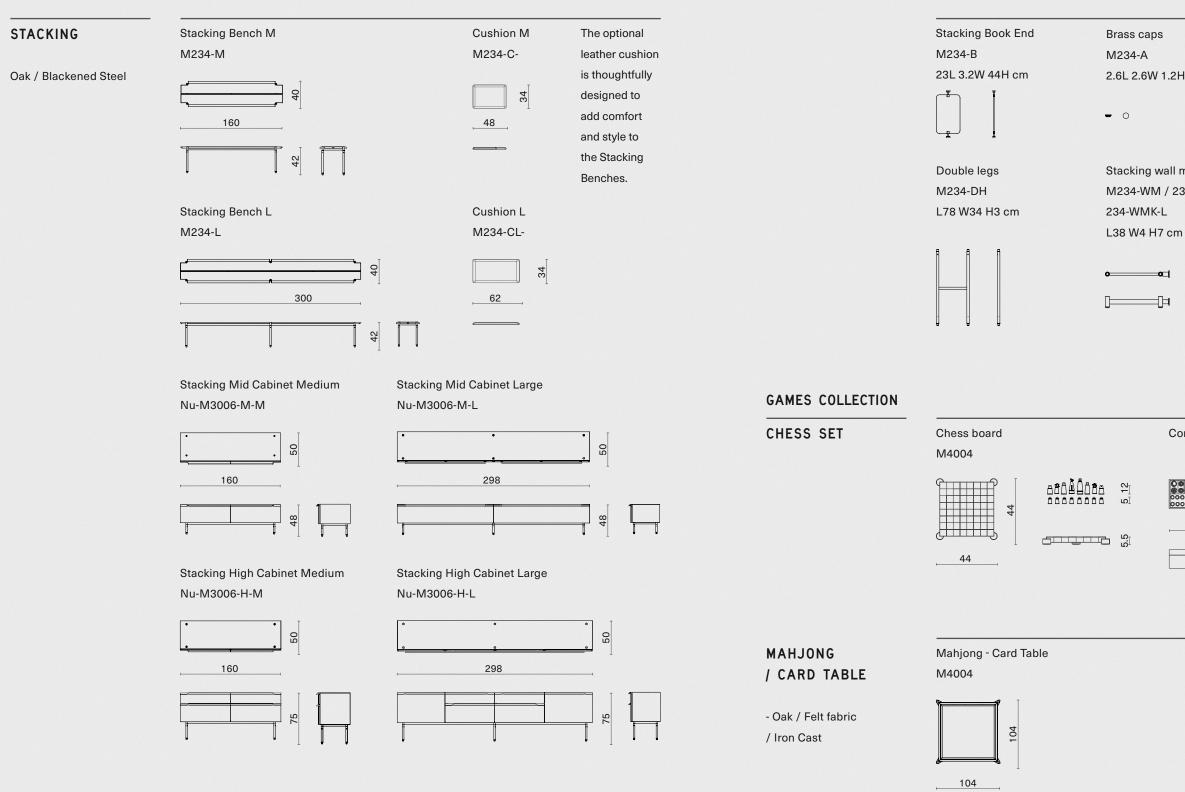

## STACKING

The Stacking Desk stays true to the time-honored principles of dedicated craftsmanship, insightful design, and understated aesthetic.

Instantly recognizable in the Stacking Desk are the minimal lines that accentuate the beauty of high-quality materials: polished oak, blackened steel, and strategically placed brass accents. While practical details such as drawers and a hidden mini box for cables are neatly integrated into the overall streamlined structure, the desk's rounded edges are thoughtfully studied and crafted to deliver comfort for long hours of seating and support.

#### STACKING BENCH

The Stacking Cabinet is crafted in sturdy solid oak and designed with a contemporary flair. The two heights and two lengths respond to various storage needs, but also create sophisticated layout options when stacked.

Designed to effortlessly move from seating to shelving, this unique Stacking Bench creates distinct storage options. Crafted from solid oak, blackened steel and highlighted with brass details.

Adding a dynamic touch to the whole design, brass caps on the collection's benches and cabinets can be removed to install other Stacking benches on top, thus creating a versatile shelving system for your favorite objects at home and office.

# GAMES COLLECTION

The Games Collection is our passionate quest to rethink classic games in high-quality materials and dedicated craftsmanship. Every detail is handsomely updated to transform your favorite leisures and pastimes into a statement. Over the years, the collection has become a District Eight signature, sought after for their unique blend of fun and functionality through elevated design.

0

°00

POKER TABLE -p.172

MAHJONG / CARD TABLE -p.160

FOOSBALL TABLE -p.168

**CHESS SET** With Authentic Inspiration

Modeled on the exacting standards of our beloved furniture, the Chess Set by District Eight combines the sheer beauty of materials with authentic inspirations from Vietnamese court attires of yore, resulting in unique pieces for keeps and magnetic hours of play.

# MAHJONG / CARD TABLE

Built of oak with casting-iron details, the Mahjong/ Card Table can easily switch between dining functions and game activities by turning the tabletop upside down, ensuring a comfortable fit in any space. Card Table features drawers to store game chips and place your drink. By flipping over the tabletop, the design can easily switch from game to dining functions.