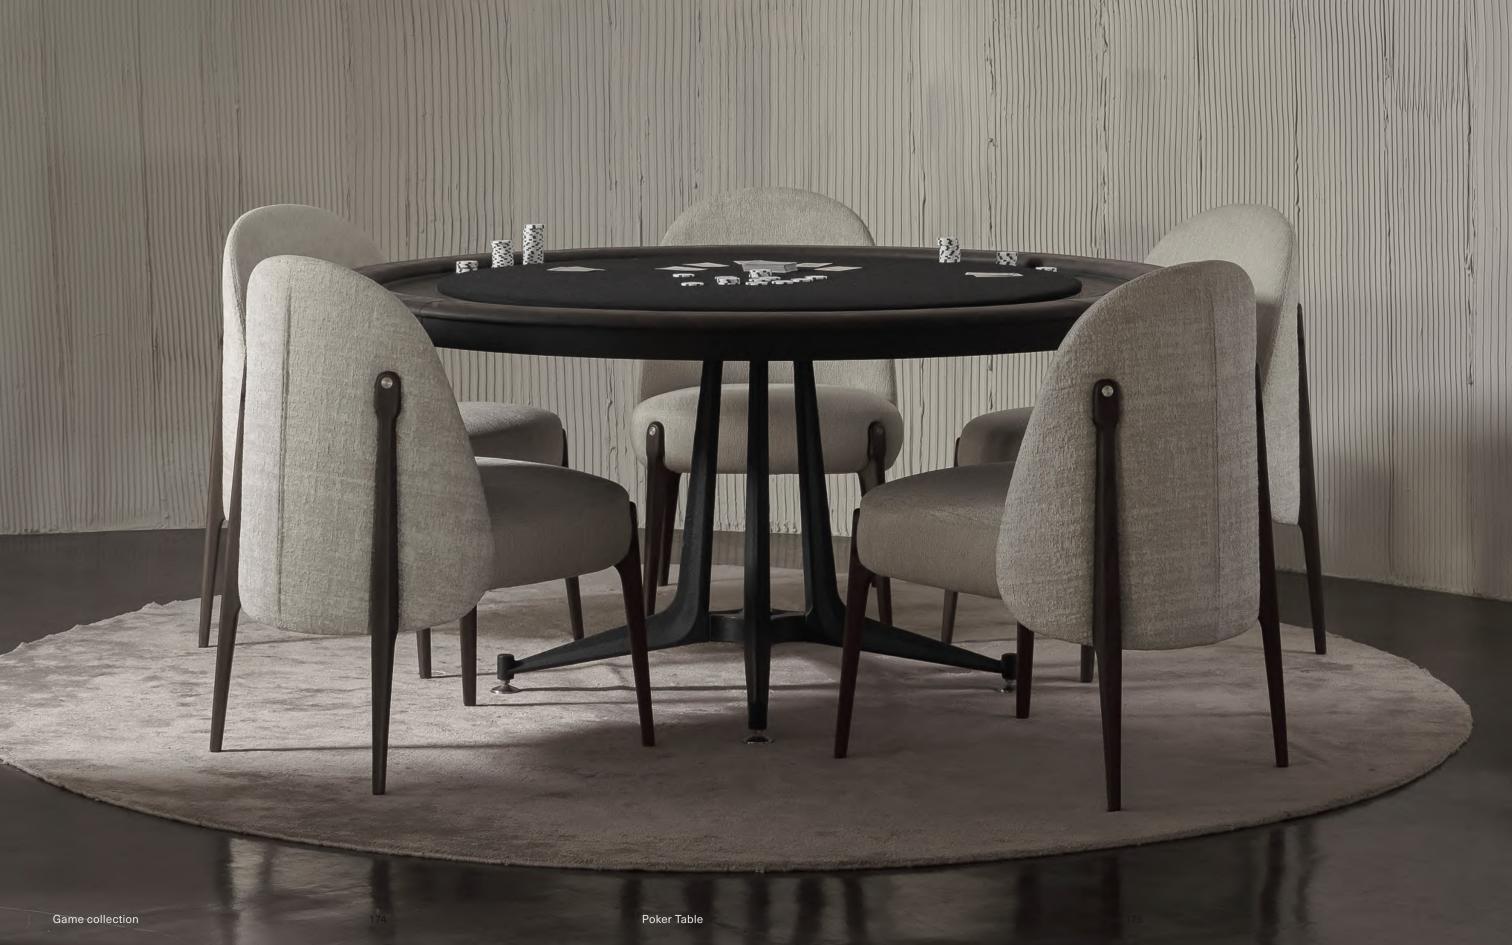

the player's hats. The Foosball Table has already been a statement piece within the most inspiring spaces

POKER TABLE

An articulate statement imbued with poise and precision, our Poker Table features an oak top with a crafted leather edge and felt top center, while the base is built of solid cast iron.