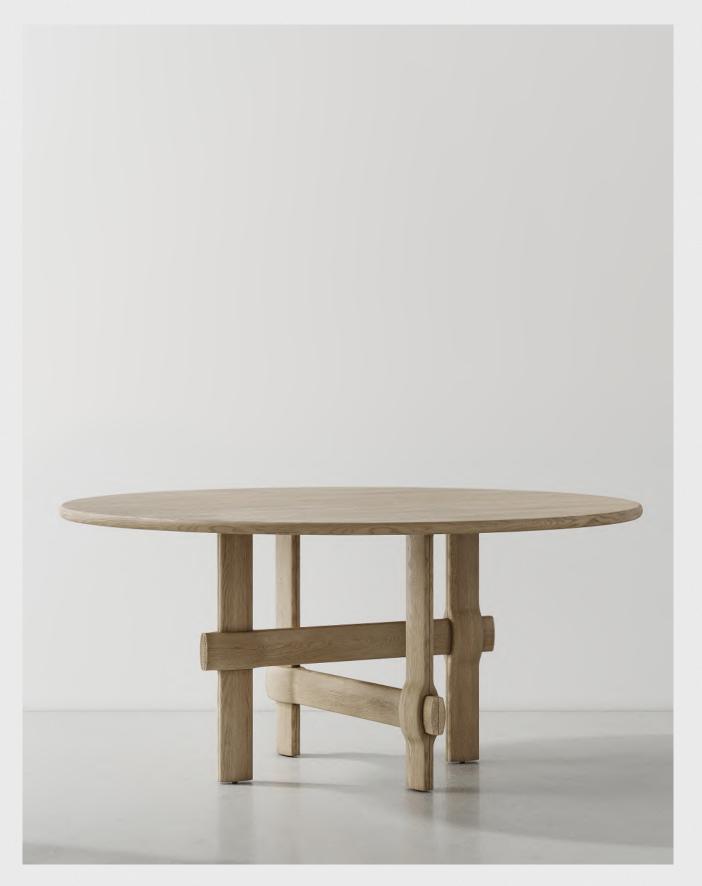

## KNOT TABLE

Knot Collection - a range of furniture that showcases the beauty of fully solid wood, while offering an interesting twist. Each piece in the collection is crafted using wood that has been treated to create a knot effect, with weaving patterns that create a soft rhythm between the legs. The result is a stunning contrast between the masculinity of the wood and the delicate knot details.