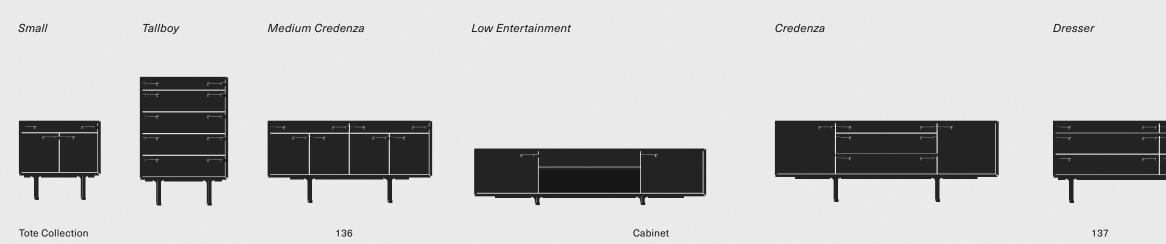

### TOTE

A collection of cabinets, credenzas, dressers and tallboys, Tote honors the simple pleasure of personal keepsakes, collected curiosities, and organized routines. Streamlined in form and function, the collection's standard builds with drawers and/or doors are crafted in District Eight's signature materials of oak.

Subtlety for details is highlighted upon the evenly contrasted steel legs, while the highlight awaits in Tote's hand-crafted handles – outfitted in high-quality leather, they provide tactile pleasure and warmth upon touch. The collection is a testament to how everydayness can be elevated to edifying revelations.