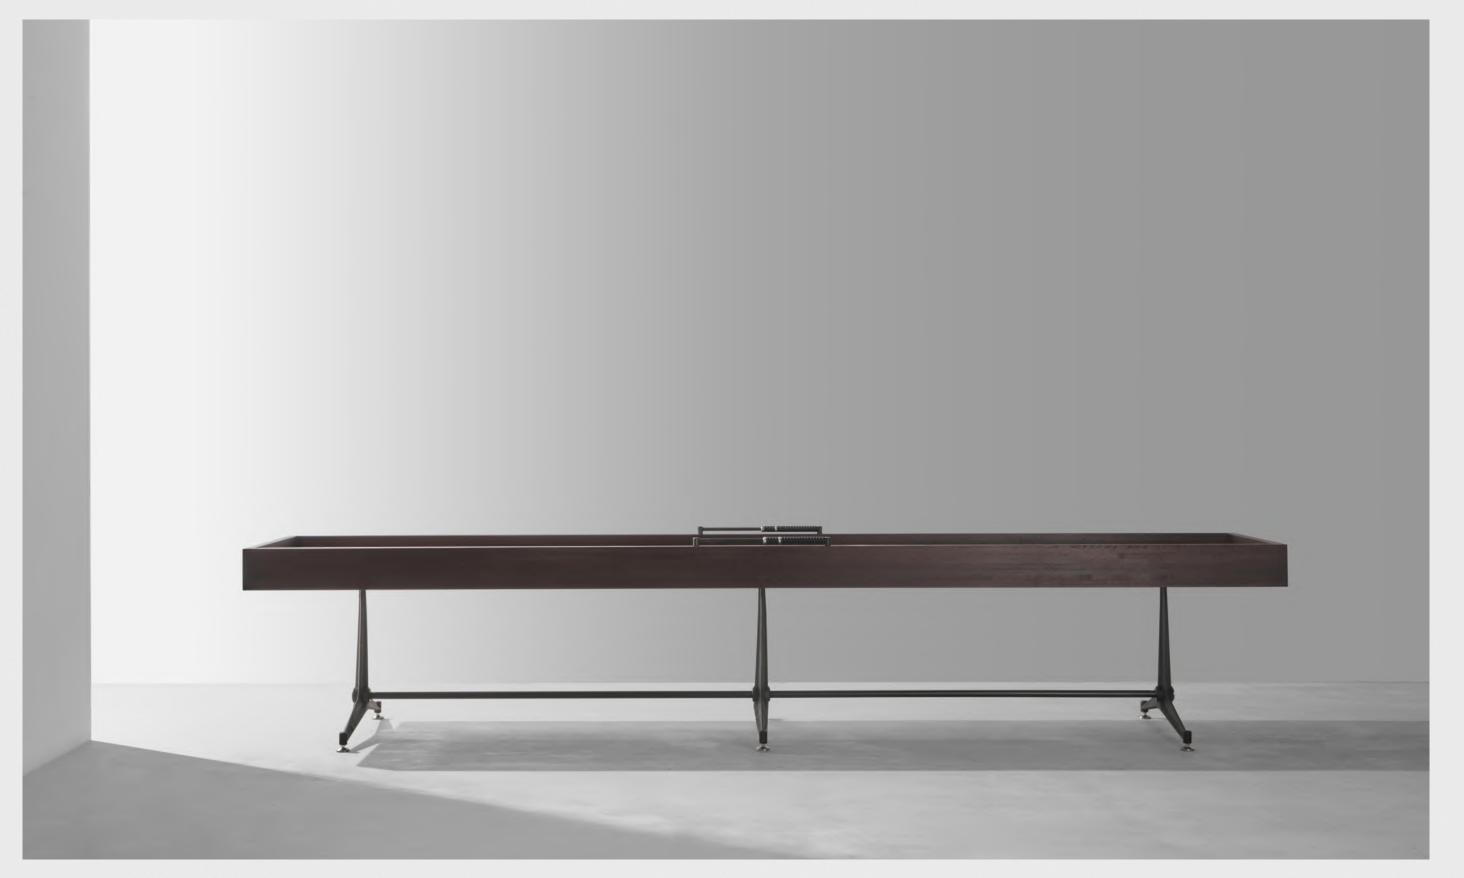

SHUFFLEBOARD TABLE

Constructed from oak, with a hand stitched leather landing surface and a game board of laminated solid oak that is finished with a high durability lacquer. The solid cast iron base features adjustable feet for level play.