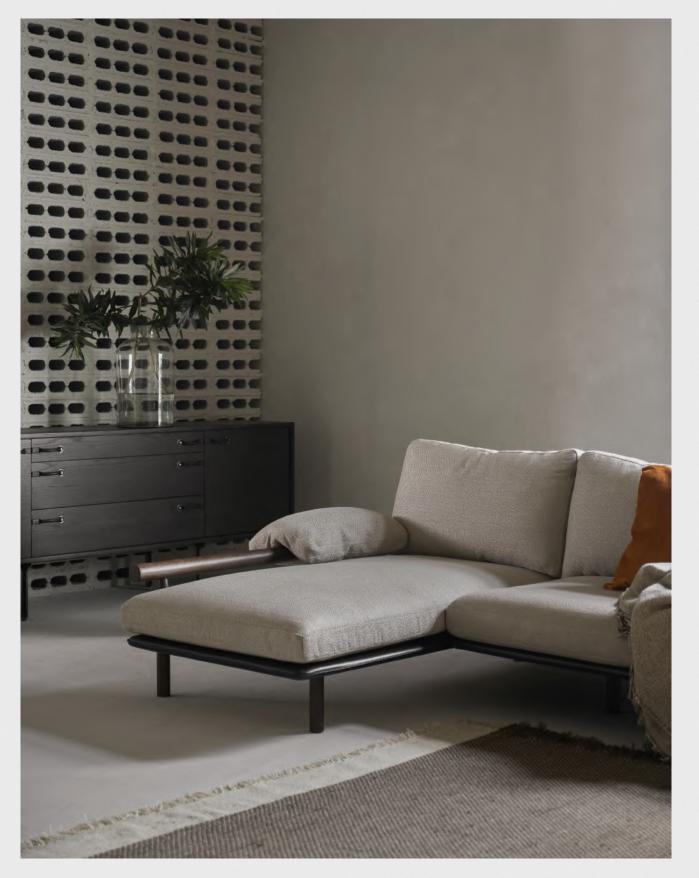

## STILT

Its conscious and no-frills design underlines District Eight's distinctive vision to articulate Vietnamese storied craftsmanship from a contemporary perspective - one that's inspired by European ingenuity, and resonates with people all over the world.

With the sofa and armchair, separate back and seat cushions gently slot into a slender wood platform that comes in either leather or fabric upholstery. Together they're supported by a sinuous frame, whose seemingly simple structure pays homage to traditional stilt houses found in Northern and Central Việt Nam.

That bearing base consists of elegant wood beams and steel bars, laboriously worked on and sturdily unified by recessed joints of discerning precision. Such details also pertain to the collection's table set, providing support for its solid oak top.

#### STILT CHAISE LOUNGE

Part of a broader collection designed by Toan Nguyen for District Eight, the Stilt Chaise Lounge is an expansion on the charm and ingenuity that Stilt is beloved for. Its steel and oak base is signature of the collection, alluding to traditional stilt houses in Southeast Asia.

The reclining frame, crafted from oak and upholstered in leather or fabric, is ergonomically contoured, and attached with a form-fitting layer of foam to provide comfort. Also comes with an adjustable headrest, the Stilt Chaise Lounge makes a calmed cocoon for ultimate relaxation in your interior settings.