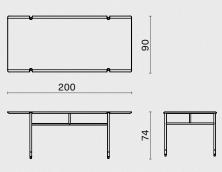

# MAHJONG / CARD TABLE

Built of oak with casting-iron details, the Mahjong/ Card Table can easily switch between dining functions and game activities by turning the tabletop upside down, ensuring a comfortable fit in any space. Card Table features drawers to store game chips and place your drink. By flipping over the tabletop, the design can easily switch from game to dining functions.

Chess board: Smoked oak & ash wood / blackened steel legs Chess pieces: Aluminium with antique brass / blackened finishing Container box: Oak & pine

Card Games Table features drawers to store game chips and place your drink. By flipping over the tabletop, the design can easily switch from game to dining functions.