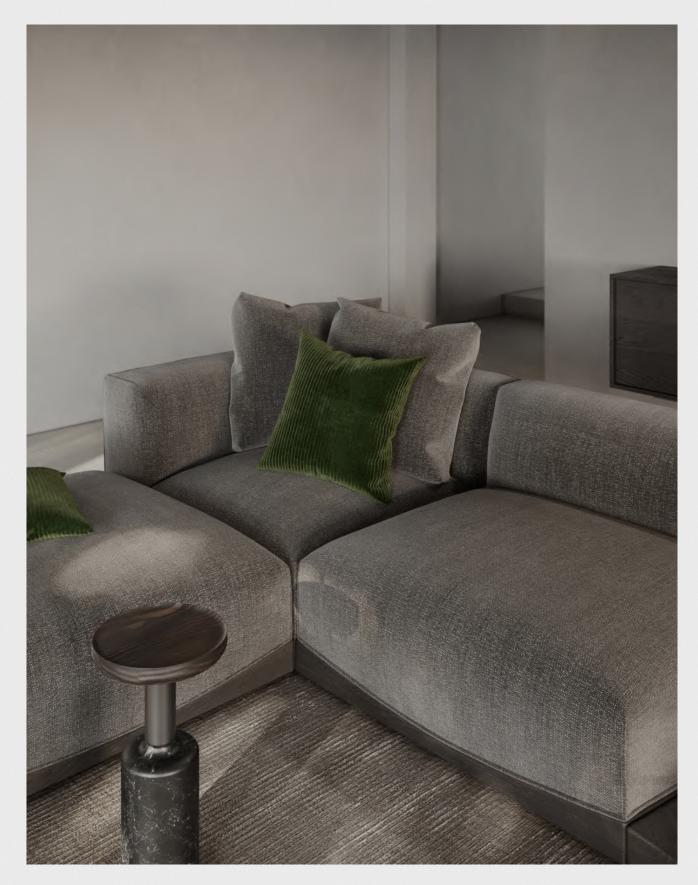

## JOSS

#### Designed by Toan Nguyen

Joss is a clear illustration of the fact that, in design, the quest for simplicity is the result of a complex journey. Creating a monolithic sofa characterized by exceptional seating comfort and coverings that emphasize the roundness of the volumes while maintaining a clear definition of the edges through particular attention to the seams is challenging.

Joss oak bases, whose natural tones are the result of an ingenious process developed by District Eight, are characterized by an upper curvature, a declared reference to ancestral elements of Southeast Asian architecture.

Joss is, above all, a manifesto project of the high-quality craftsmanship acquired over the years by District Eight, which today integrates almost all the furniture trades and crafts for total control of the production process.

05/11/10

"If Joss conceals details that attract the eye and the hand without ostentation, it is harmony and serenity that prevail."

The continuity of curved lines are mirrored in Joss' generous foam seats, backrests and armrests, they emphasize comfort in exceptional volumes and upholstery, while gives this resolutely contemporary collection a strong identity.