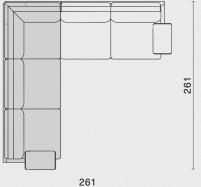

#### Stilt Sofa Corner M2017-C

94

Stilt Right Corner Sofa 3-seater with Arm M2017-S3-RCA

Stilt Right Corner Sofa 2-seater with Arm M2017-S2-RCA

Stilt Left Corner Sofa 3-seater with Arm M2017-S3-LCA

Left Corner Sofa 2-seater with Arm M2017-S2-LCA

Stilt Left Corner Sofa 2-seater without Arm

M2017-S2-LC

Stilt Right Corner Sofa 2-seater without Arm

M2017-S2-RC

Recommended set