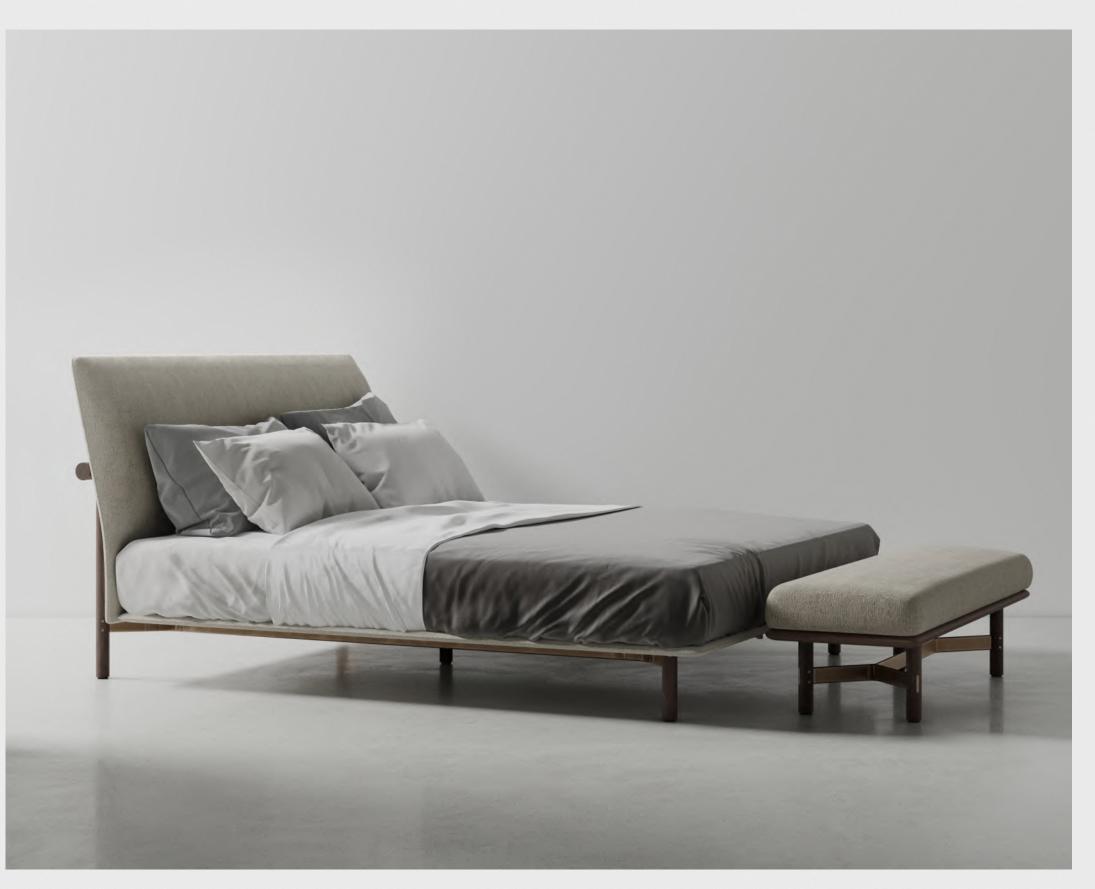

#### STILT BED

The Stilt Bed with its minimal look was designed to maximize relaxing comfort as well as deliver intuitive elegance, projecting the idea of an embrace, a haven. The tailoring finishes and finely crafted steel elements at the back transform the Stilt Bed into a refined centerpiece in solitary when placed in the middle of the room.