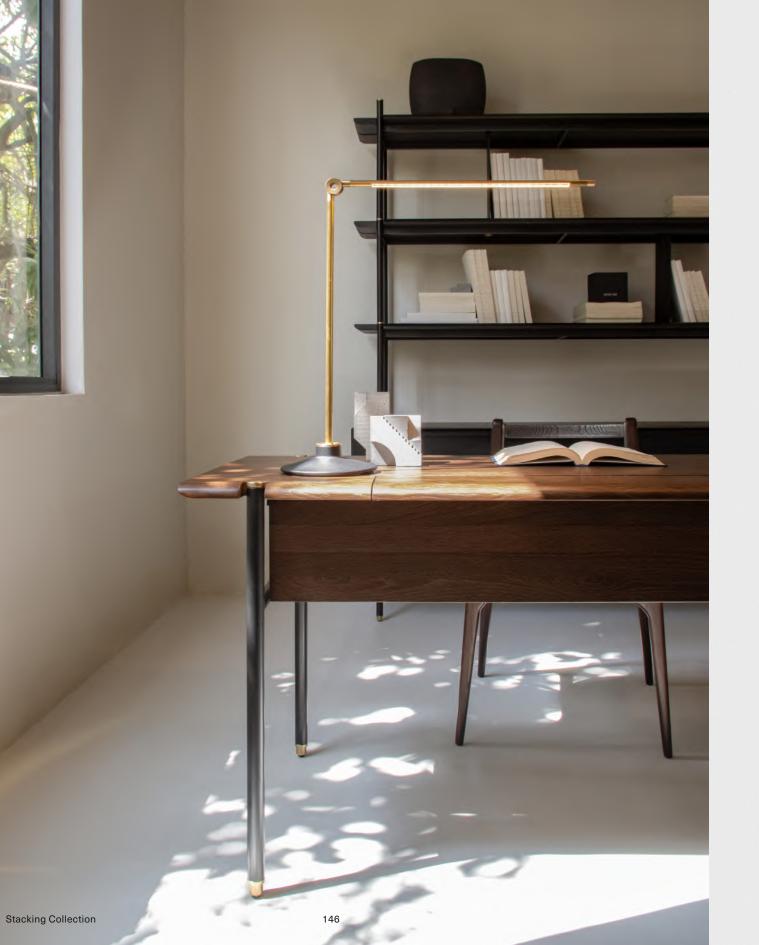

## STACKING

The Stacking Desk stays true to the time-honored principles of dedicated craftsmanship, insightful design, and understated aesthetic.

Instantly recognizable in the Stacking Desk are the minimal lines that accentuate the beauty of high-quality materials: polished oak, blackened steel, and strategically placed brass accents. While practical details such as drawers and a hidden mini box for cables are neatly integrated into the overall streamlined structure, the desk's rounded edges are thoughtfully studied and crafted to deliver comfort for long hours of seating and support.