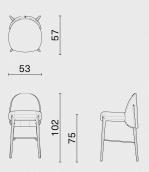

# HIDA

Hida chairs combine form and function to create furniture that is both beautiful and practical. Each piece features a leather strap on the back for easy use and aesthetics, while the illusion of the backrest leaning forward creates a comfortable reclined position when seated.