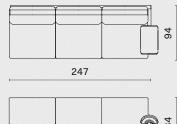

Stilt Sofa 2-seater with Right Arm M2016-S2-RA

42

42

Stilt Sofa 3-seater without Arm M2016-S3-NA

240