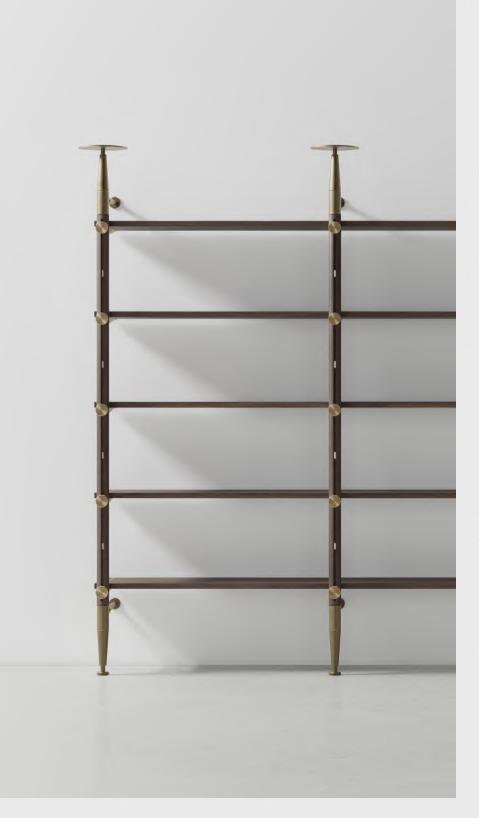

Inumbra rests on the floor but is fixed to the wall. Securely anchored thanks to a structural yet simple grid of posts, the shelves have zero visible screws once assembled. Any inherent joints are concealed with metal caps, giving the Inumbra shelving system a seamless and coherent look.

End-caps are designed with built-in magnets that allow easy attachment to shelves

The post's footer can be adjusted up to 7mm

Inumbra can be configured to specific needs. From variable width and height to positional cabinets, units can be added over time. It is precisely the multiple combinations and different positions of the elements on the structure that give it an unexpected rhythm, while still maintaining a motif of linearity and utilitarian usage.

The brackets come in fitting options that allow flexible spacing between shelves. Inumbra can accommodate a wide range of displays, including books and folders, objects and rarities, among many other collections.