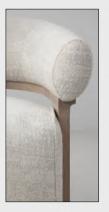

# COLLETTE

Designed by Adam Goodrum

Through a harmony of verticals and curves, the Collette chair offers an abstract reference to the Vietnamese traditional script, and a love letter to the craftsmanship of timber. The design's sweeping backrest forms a collar that's instantly distinctive and inviting. Extended to swooping ridges of the armrests and their rounded ends, the frame provides ample support for ease and comfort. Elegant yet robust, Collette comes in with a wide range of upholstery for its seat cushion, lending the collection a level of formality and sophistication in any space it finds a home in.

Collette was born from the desire to create a wooden furnishing with the glow of artistic handcrafting, through which the person using the chair can get a sense of immaculate purity as well as warmth generated from both the material and the use of the chair in everyday life.