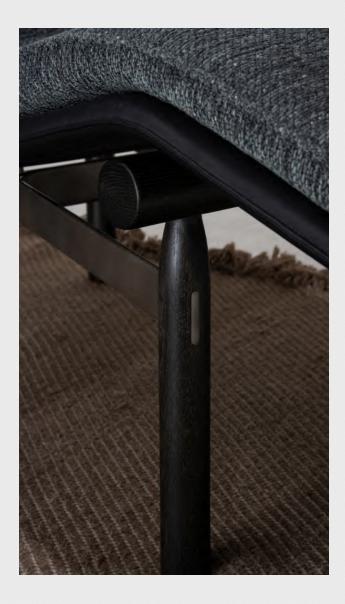

## STILT

Its conscious and no-frills design underlines District Eight's distinctive vision to articulate Vietnamese storied craftsmanship from a contemporary perspective - one that's inspired by European ingenuity, and resonates with people all over the world.

With the sofa and armchair, separate back and seat cushions gently slot into a slender wood platform that comes in either leather or fabric upholstery. Together they're supported by a sinuous frame, whose seemingly simple structure pays homage to traditional stilt houses found in Northern and Central Việt Nam.

That bearing base consists of elegant wood beams and steel bars, laboriously worked on and sturdily unified by recessed joints of discerning precision. Such details also pertain to the collection's table set, providing support for its solid oak top.