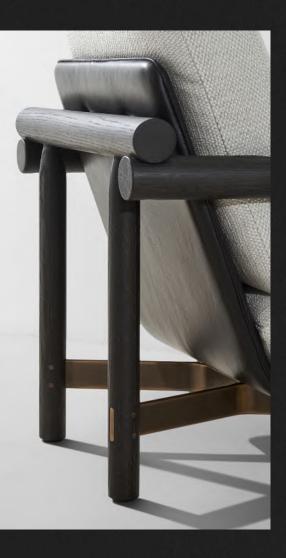

## STILT

Its conscious and no-frills design underlines District Eight's distinctive vision to articulate Vietnamese storied craftsmanship from a contemporary perspective - one that's inspired by European ingenuity, and resonates with people all over the world.

With the sofa and armchair, separate back and seat cushions gently slot into a slender wood platform that comes in either leather or fabric upholstery. Together they're supported by a sinuous frame, whose seemingly simple structure pays homage to traditional stilt houses found in Northern and Central Việt Nam.

That bearing base consists of elegant wood beams and steel bars, laboriously worked on and sturdily unified by recessed joints of discerning precision. Such details also pertain to the collection's table set, providing support for its solid oak top.

" The metal completes the construction, playing an essential role in stabilizing the structure while lightening the silhouette. As much as the wood is generous and round, as much the metal is its exact opposite. "