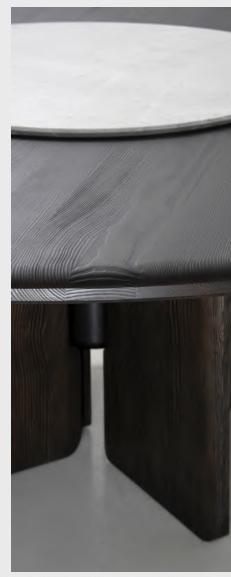

# TONKIN

Inspired by Asian traditional altars, the Tonkin table is an exercise in capturing the stillness of motion in everyday objects. The silhouette is pared down to classic clean lines. While its rectangular oak base curves at the top and features concave contours on the legs, the tabletop brings in a touch of lightness with its thin steel frame that gently curls up on both ends. The Tonkin table stands for District Eight's craftsmanship to underline structural clarity in design, and transform local inspirations to new contemporary expressions.

GONG

Gong is crafted from District Eight's signature blend of materials (solid oak and brass). The collection delivers a harmony of timber shades and textures, accented by the central brass detail that pays tribute to the cultural space of gongs in the central highlands of Vietnam.