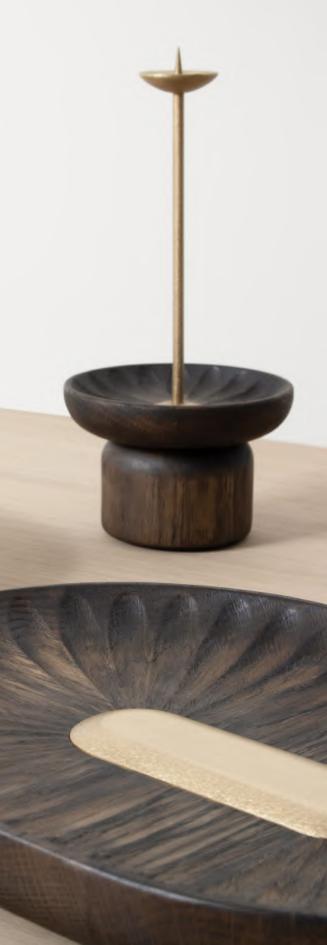

GONG

Gong is crafted from District Eight's signature blend of materials (solid oak and brass). The collection delivers a harmony of timber shades and textures, accented by the central brass detail that pays tribute to the cultural space of gongs in the central highlands of Vietnam.