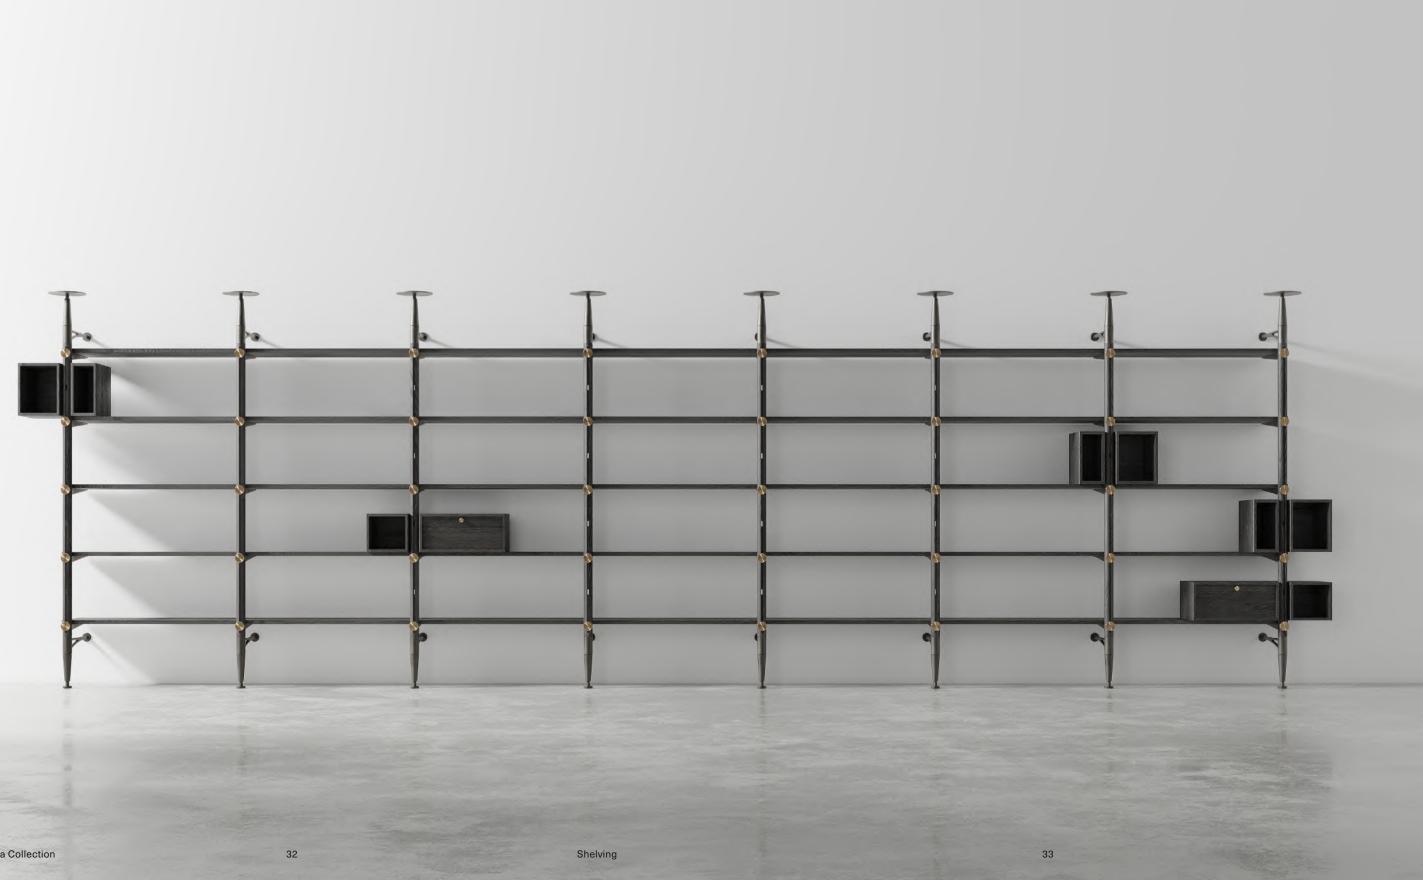

### INUMBRA

Designed by Michele De Lucchi

Inumbra is a collaborative study between Michele De Lucchi and District Eight, resulting in reinvention of modular components that build a shelving system. From sculptural stature to discreet details, Inumbra captures the Italian architect and designer's unique expressions, while highlighting District Eight's technical capability in paredback utility and clarifying aesthetic.

The structural elements are as easily assembled as seamlessly adjustable to varying needs and tastes. With unexpected rhythm and compositions, Inumbra poses a refreshing expression that casts new light on a longstanding staple.

Inumbra rests on the floor but is fixed to the wall. Securely anchored thanks to a structural yet simple grid of posts, the shelves have zero visible screws once assembled. Any inherent joints are concealed with metal caps, giving the Inumbra shelving system a seamless and coherent look.

End-caps are designed with built-in magnets that allow easy attachment to shelves

The post's footer can be adjusted up to 7mm

Inumbra can be configured to specific needs. From variable width and height to positional cabinets, units can be added over time. It is precisely the multiple combinations and different positions of the elements on the structure that give it an unexpected rhythm, while still maintaining a motif of linearity and utilitarian usage.

The brackets come in fitting options that allow flexible spacing between shelves. Inumbra can accommodate a wide range of displays, including books and folders, objects and rarities, among many other collections.

Cabinet and cabinet with drawer are reversible and fixed to any desired place on the shelving system.

INUMBRA WALL SHELVING / MEDIUM

/ LARGE

Inumbra Collection

INUMBRA FLOOR TO CEILING