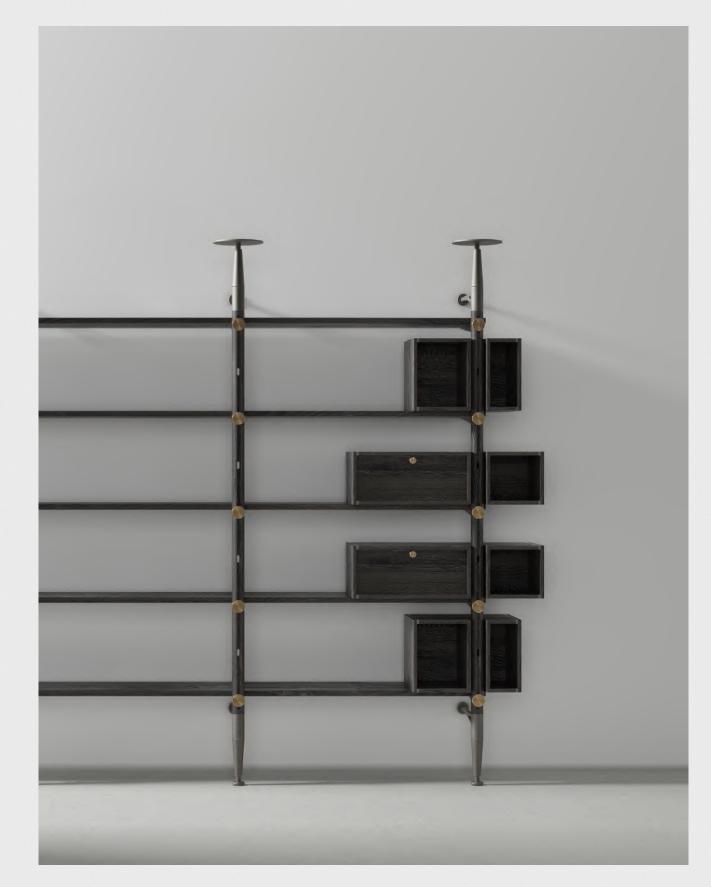

### INUMBRA

Designed by Michele De Lucchi

Inumbra is a collaborative study between Michele De Lucchi and District Eight, resulting in reinvention of modular components that build a shelving system. From sculptural stature to discreet details, Inumbra captures the Italian architect and designer's unique expressions, while highlighting District Eight's technical capability in paredback utility and clarifying aesthetic.

The structural elements are as easily assembled as seamlessly adjustable to varying needs and tastes. With unexpected rhythm and compositions, Inumbra poses a refreshing expression that casts new light on a longstanding staple.

Inumbra rests on the floor but is fixed to the wall. Securely anchored thanks to a structural yet simple grid of posts, the shelves have zero visible screws once assembled. Any inherent joints are concealed with metal caps, giving the Inumbra shelving system a seamless and coherent look.

End-caps are designed with built-in magnets that allow easy attachment to shelves

The post's footer can be adjusted up to 7mm

Inumbra can be configured to specific needs. From variable width and height to positional cabinets, units can be added over time. It is precisely the multiple combinations and different positions of the elements on the structure that give it an unexpected rhythm, while still maintaining a motif of linearity and utilitarian usage.

The brackets come in fitting options that allow flexible spacing between shelves. Inumbra can accommodate a wide range of displays, including books and folders, objects and rarities, among many other collections.

Cabinet and cabinet with drawer are reversible and fixed to any desired place on the shelving system.

INUMBRA WALL SHELVING / MEDIUM

/ LARGE

Inumbra Collection

INUMBRA FLOOR TO CEILING