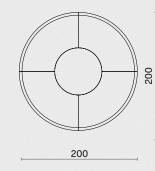

GONG

Gong is crafted from District Eight's signature blend of materials (solid oak and brass). The collection delivers a harmony of timber shades and textures, accented by the central brass detail that pays tribute to the cultural space of gongs in the central highlands of Vietnam.