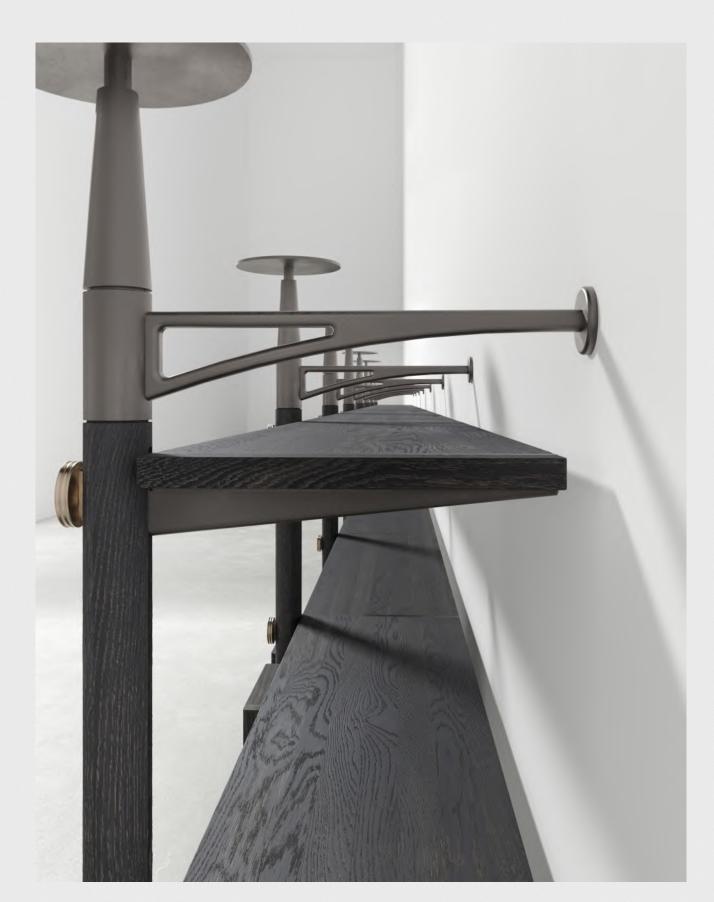

### INUMBRA

Designed by Michele De Lucchi

Inumbra is a collaborative study between Michele De Lucchi and District Eight, resulting in reinvention of modular components that build a shelving system. From sculptural stature to discreet details, Inumbra captures the Italian architect and designer's unique expressions, while highlighting District Eight's technical capability in paredback utility and clarifying aesthetic.

The structural elements are as easily assembled as seamlessly adjustable to varying needs and tastes. With unexpected rhythm and compositions, Inumbra poses a refreshing expression that casts new light on a longstanding staple.

Inumbra rests on the floor but is fixed to the wall. Securely anchored thanks to a structural yet simple grid of posts, the shelves have zero visible screws once assembled. Any inherent joints are concealed with metal caps, giving the Inumbra shelving system a seamless and coherent look.

End-caps are designed with built-in magnets that allow easy attachment to shelves

The post's footer can be adjusted up to 7mm

Inumbra can be configured to specific needs. From variable width and height to positional cabinets, units can be added over time. It is precisely the multiple combinations and different positions of the elements on the structure that give it an unexpected rhythm, while still maintaining a motif of linearity and utilitarian usage.

The brackets come in fitting options that allow flexible spacing between shelves. Inumbra can accommodate a wide range of displays, including books and folders, objects and rarities, among many other collections.