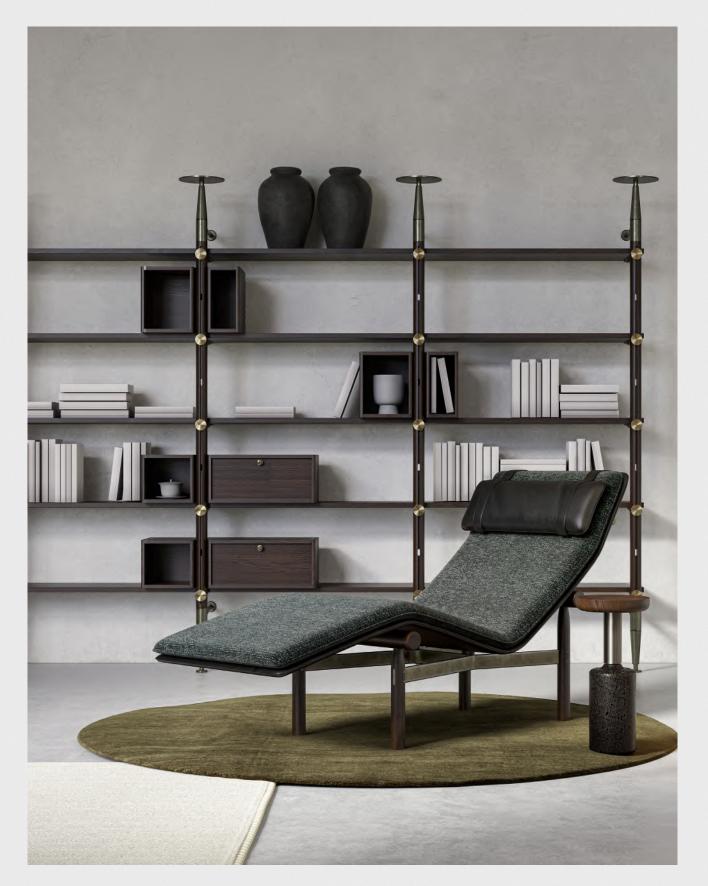

### INUMBRA

Designed by Michele De Lucchi

Inumbra is a collaborative study between Michele De Lucchi and District Eight, resulting in reinvention of modular components that build a shelving system. From sculptural stature to discreet details, Inumbra captures the Italian architect and designer's unique expressions, while highlighting District Eight's technical capability in paredback utility and clarifying aesthetic.

The structural elements are as easily assembled as seamlessly adjustable to varying needs and tastes. With unexpected rhythm and compositions, Inumbra poses a refreshing expression that casts new light on a longstanding staple.

" Inumbra is an architectural object of imposing presence. It responds to the fluidity of behaviors in an increasingly interconnected world, where the lines between private and public spaces are blurred and influencing each other."