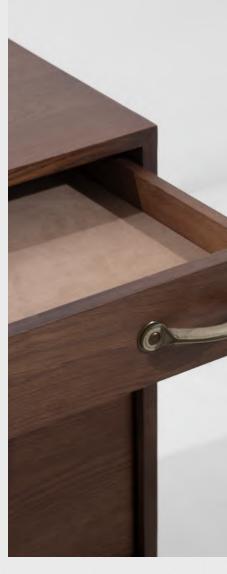

### TOTE

A collection of cabinets, credenzas, dressers and tallboys, Tote honors the simple pleasure of personal keepsakes, collected curiosities, and organized routines. Streamlined in form and function, the collection's standard builds with drawers and/or doors are crafted in District Eight's signature materials of oak.

Subtlety for details is highlighted upon the evenly contrasted steel legs, while the highlight awaits in Tote's hand-crafted handles – outfitted in high-quality leather, they provide tactile pleasure and warmth upon touch. The collection is a testament to how everydayness can be elevated to edifying revelations.