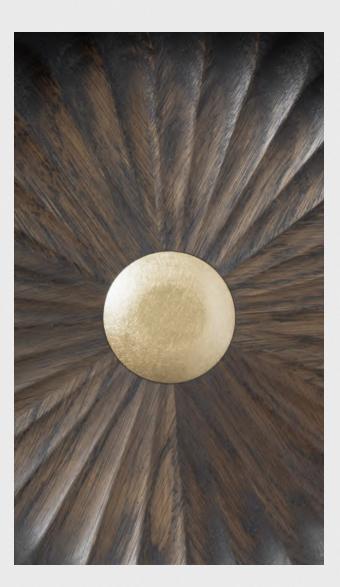

GONG

Gong is crafted from District Eight's signature blend of materials (solid oak and brass). The collection delivers a harmony of timber shades and textures, accented by the central brass detail that pays tribute to the cultural space of gongs in the central highlands of Vietnam.