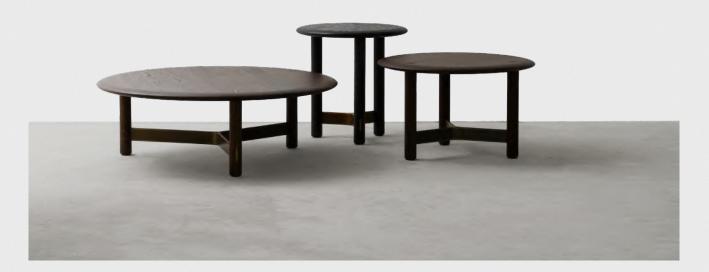

108

Luna is a collection where the fascinating visual effect is created by the simplicity of design. Sinuous and organic like an object shaped by nature, Luna's thin marble top with its finely tapered edge resembles a floating moon resting on the 3-legged base. The convexity on each leg is hand-crafted and fine tuned to achieve the balanced soft look of the whole table

Odette is made entirely from solid wood and available in different variants and heights. Each piece features a stunning convex and concave illusion in the design of its legs, inspired by the architecture of pagodas. The result is a range of furniture that is both visually striking and practical and can be fitted in any interior settings.