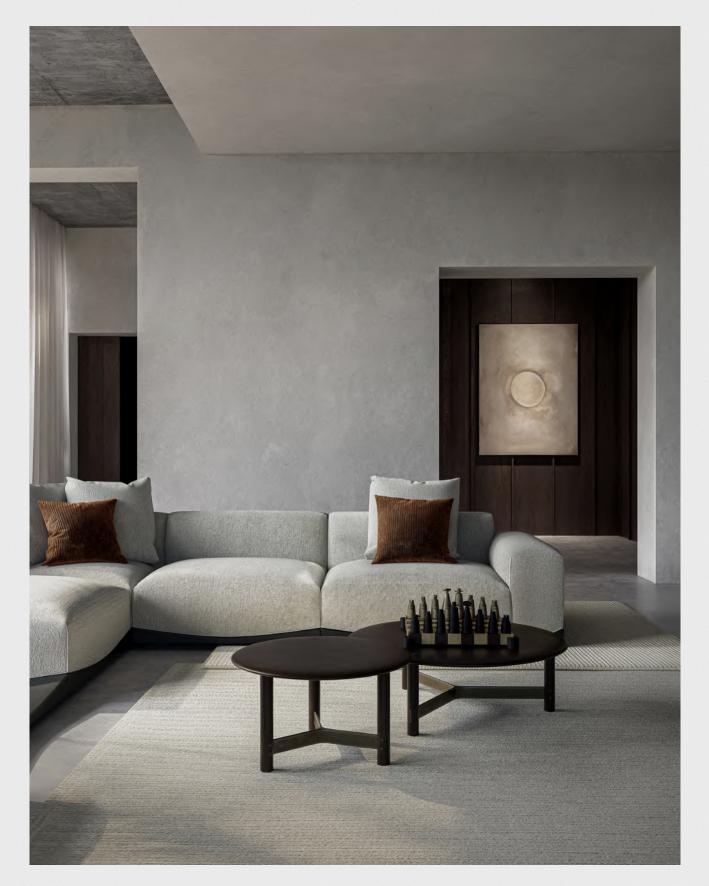

#### Designed by Toan Nguyen

Joss is a clear illustration of the fact that, in design, the quest for simplicity is the result of a complex journey. Creating a monolithic sofa characterized by exceptional seating comfort and coverings that emphasize the roundness of the volumes while maintaining a clear definition of the edges through particular attention to the seams is challenging.

Joss oak bases, whose natural tones are the result of an ingenious process developed by District Eight, are characterized by an upper curvature, a declared reference to ancestral elements of Southeast Asian architecture.

Joss is, above all, a manifesto project of the high-quality craftsmanship acquired over the years by District Eight, which today integrates almost all the furniture trades and crafts for total control of the production process.