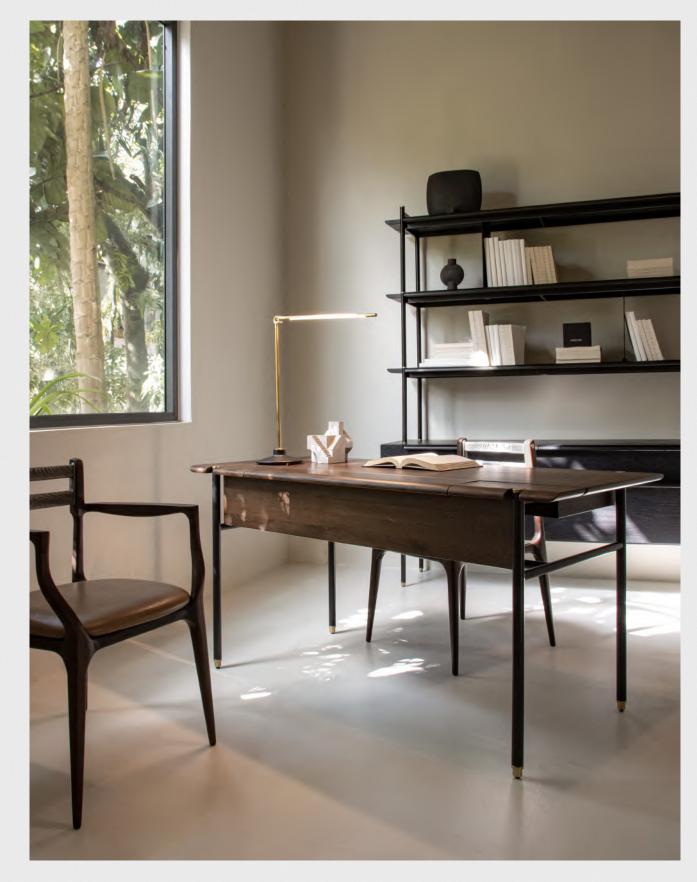

## STACKING

The Stacking Desk stays true to the time-honored principles of dedicated craftsmanship, insightful design, and understated aesthetic.

Instantly recognizable in the Stacking Desk are the minimal lines that accentuate the beauty of high-quality materials: polished oak, blackened steel, and strategically placed brass accents. While practical details such as drawers and a hidden mini box for cables are neatly integrated into the overall streamlined structure, the desk's rounded edges are thoughtfully studied and crafted to deliver comfort for long hours of seating and support.