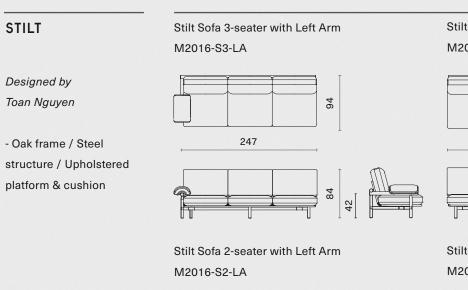

## STILT

Its conscious and no-frills design underlines District Eight's distinctive vision to articulate Vietnamese storied craftsmanship from a contemporary perspective - one that's inspired by European ingenuity, and resonates with people all over the world.

With the sofa and armchair, separate back and seat cushions gently slot into a slender wood platform that comes in either leather or fabric upholstery. Together they're supported by a sinuous frame, whose seemingly simple structure pays homage to traditional stilt houses found in Northern and Central Việt Nam.

and the second

Soft, spacious, and instantly inviting, the Stilt sofa is a modular system that can be easily adapted to settings of any style and varied sizes. With balanced proportions between its extensive, streamlined platform and the padded, enriching cushions on top, the sofa essentially encapsulates the European sense of modern design, while also adding a touch of authentic Asian influence, as seen through its wood-based frame and additional smaller cushions for the armrests.