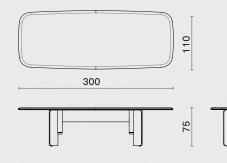

## Tote Medium Dresser M3005-D-M

The Stacking Drop Leaf Table is a versatile oak piece designed to quickly transform from a dining table into either a desk, console or a standing shelf by folding down one or both side leaves. 300

# Stacking Dining Table Medium

### M1008-M

1 1 1 1

75

2.6L 2.6W 1.2H cm Stacking wall mount kit M234-WM / 234-WMK-M /

The bookends is designed to work with Stacking Benches when function as storage. Beautifully designed in steel with brass caps on upper and lower fix point. To complete the function as well as design the bookends also holds leather detailing.