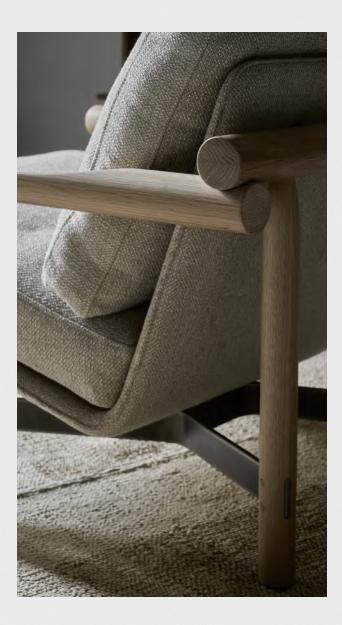

## STILT

Its conscious and no-frills design underlines District Eight's distinctive vision to articulate Vietnamese storied craftsmanship from a contemporary perspective - one that's inspired by European ingenuity, and resonates with people all over the world.

With the sofa and armchair, separate back and seat cushions gently slot into a slender wood platform that comes in either leather or fabric upholstery. Together they're supported by a sinuous frame, whose seemingly simple structure pays homage to traditional stilt houses found in Northern and Central Việt Nam.

That bearing base consists of elegant wood beams and steel bars, laboriously worked on and sturdily unified by recessed joints of discerning precision. Such details also pertain to the collection's table set, providing support for its solid oak top.