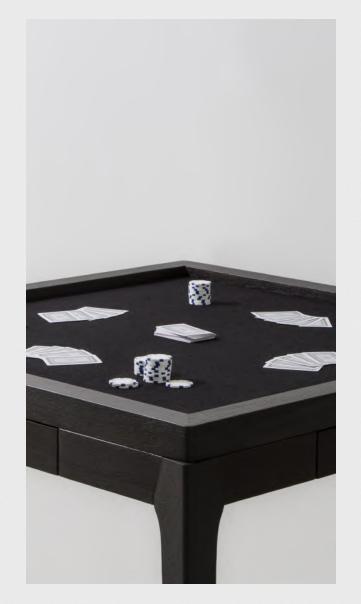

# MAHJONG / CARD TABLE

Built of oak with casting-iron details, the Mahjong/ Card Table can easily switch between dining functions and game activities by turning the tabletop upside down, ensuring a comfortable fit in any space. Card Table features drawers to store game chips and place your drink. By flipping over the tabletop, the design can easily switch from game to dining functions.