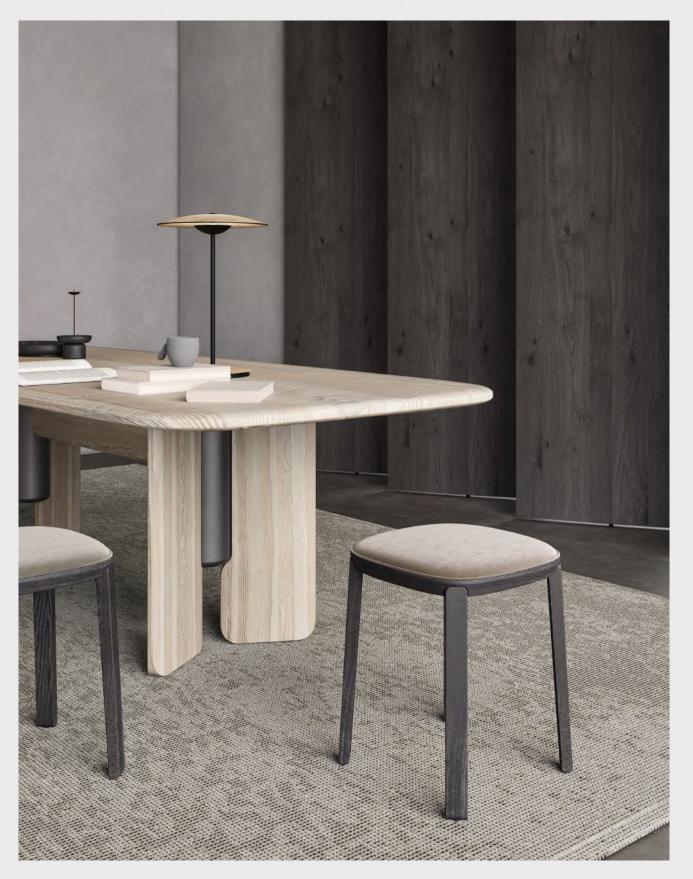

# TONKIN

Inspired by Asian traditional altars, the Tonkin table is an exercise in capturing the stillness of motion in everyday objects. The silhouette is pared down to classic clean lines. While its rectangular oak base curves at the top and features concave contours on the legs, the tabletop brings in a touch of lightness with its thin steel frame that gently curls up on both ends. The Tonkin table stands for District Eight's craftsmanship to underline structural clarity in design, and transform local inspirations to new contemporary expressions.

GONG

Gong is crafted from District Eight's signature blend of materials (solid oak and brass). The collection delivers a harmony of timber shades and textures, accented by the central brass detail that pays tribute to the cultural space of gongs in the central highlands of Vietnam.