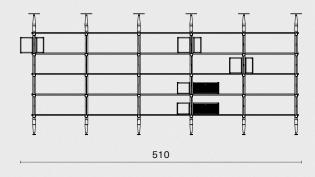

### INUMBRA

Designed by Michele De Lucchi

Inumbra is a collaborative study between Michele De Lucchi and District Eight, resulting in reinvention of modular components that build a shelving system. From sculptural stature to discreet details, Inumbra captures the Italian architect and designer's unique expressions, while highlighting District Eight's technical capability in paredback utility and clarifying aesthetic.

The structural elements are as easily assembled as seamlessly adjustable to varying needs and tastes. With unexpected rhythm and compositions, Inumbra poses a refreshing expression that casts new light on a longstanding staple.

Inumbra rests on the floor but is fixed to the wall. Securely anchored thanks to a structural yet simple grid of posts, the shelves have zero visible screws once assembled. Any inherent joints are concealed with metal caps, giving the Inumbra shelving system a seamless and coherent look.

End-caps are designed with built-in magnets that allow easy attachment to shelves

The post's footer can be adjusted up to 7mm

Inumbra can be configured to specific needs. From variable width and height to positional cabinets, units can be added over time. It is precisely the multiple combinations and different positions of the elements on the structure that give it an unexpected rhythm, while still maintaining a motif of linearity and utilitarian usage.

The brackets come in fitting options that allow flexible spacing between shelves. Inumbra can accommodate a wide range of displays, including books and folders, objects and rarities, among many other collections.

Cabinet and cabinet with drawer are reversible and fixed to any desired place on the shelving system.

INUMBRA WALL SHELVING / MEDIUM

/ LARGE

Inumbra Collection

INUMBRA FLOOR TO CEILING