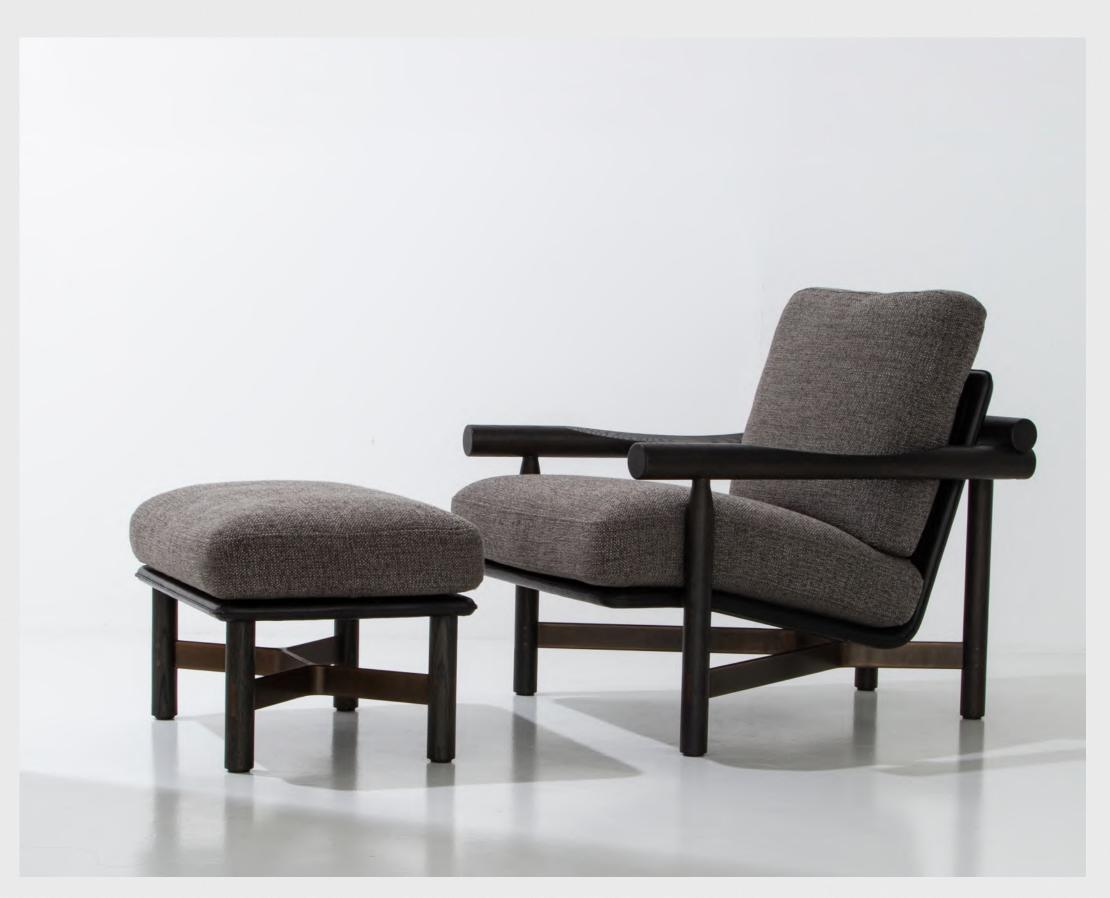

#### STILT ARMCHAIR

A delicate balance between understated clarity and intuitive elegance, the Stilt armchair is outfitted with enveloping cushions that relax the body along the line of an ergonomically reclined platform, while providing tactile comfort thanks to their minute construction.

A perfect companion to pair with the Stilt Armchair or your favorite District Eight seating, the Stilt Ottoman is drawn from the collection's sense of harmony and naturalness, brings in a pleasing complement to Stilt's extensive lineup, and accommodates space for everyday rest and leisure.