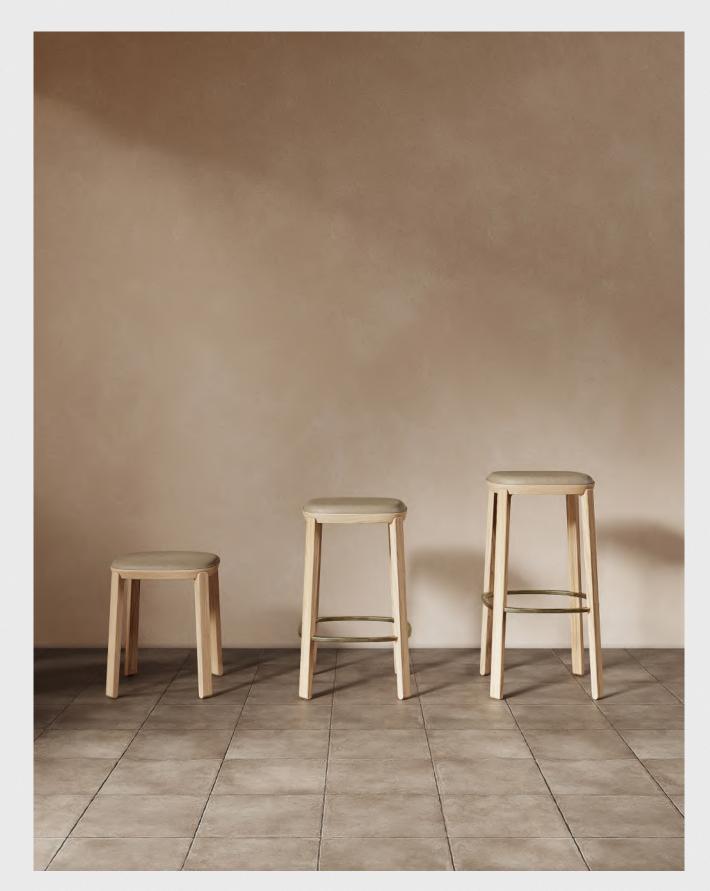

#### COLLETTE Collette Low Stool **Collette Counter Stool** Collette Bar Stool M2020-LS M2020-C M2020-B Designed by 41 41 Adam Goodrum 38 41 41 38 - Oak or Ash frame / Upholstered 68