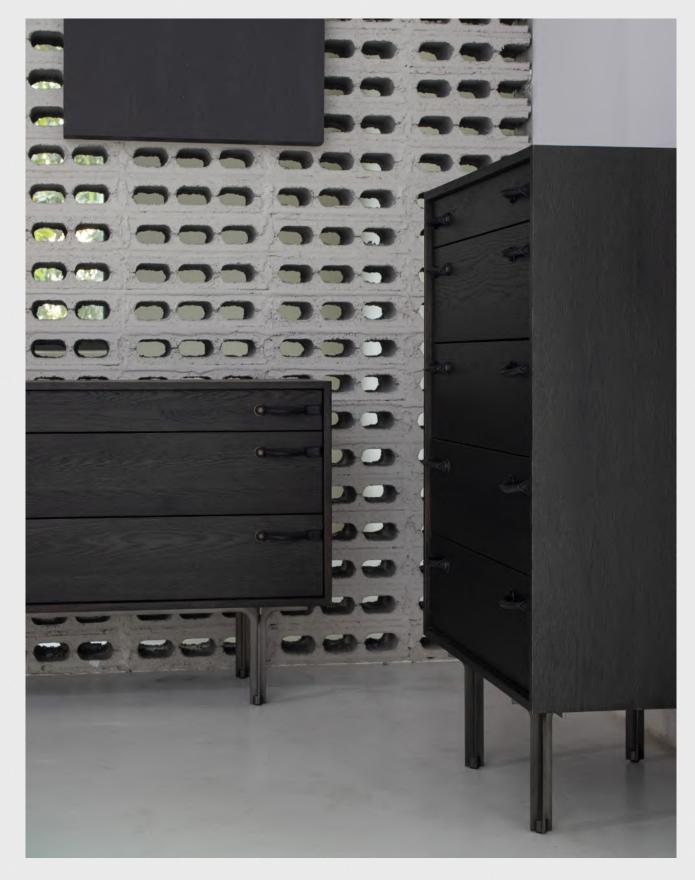

### TOTE

A collection of cabinets, credenzas, dressers and tallboys, Tote honors the simple pleasure of personal keepsakes, collected curiosities, and organized routines. Streamlined in form and function, the collection's standard builds with drawers and/or doors are crafted in District Eight's signature materials of oak.

Subtlety for details is highlighted upon the evenly contrasted steel legs, while the highlight awaits in Tote's hand-crafted handles – outfitted in high-quality leather, they provide tactile pleasure and warmth upon touch. The collection is a testament to how everydayness can be elevated to edifying revelations.