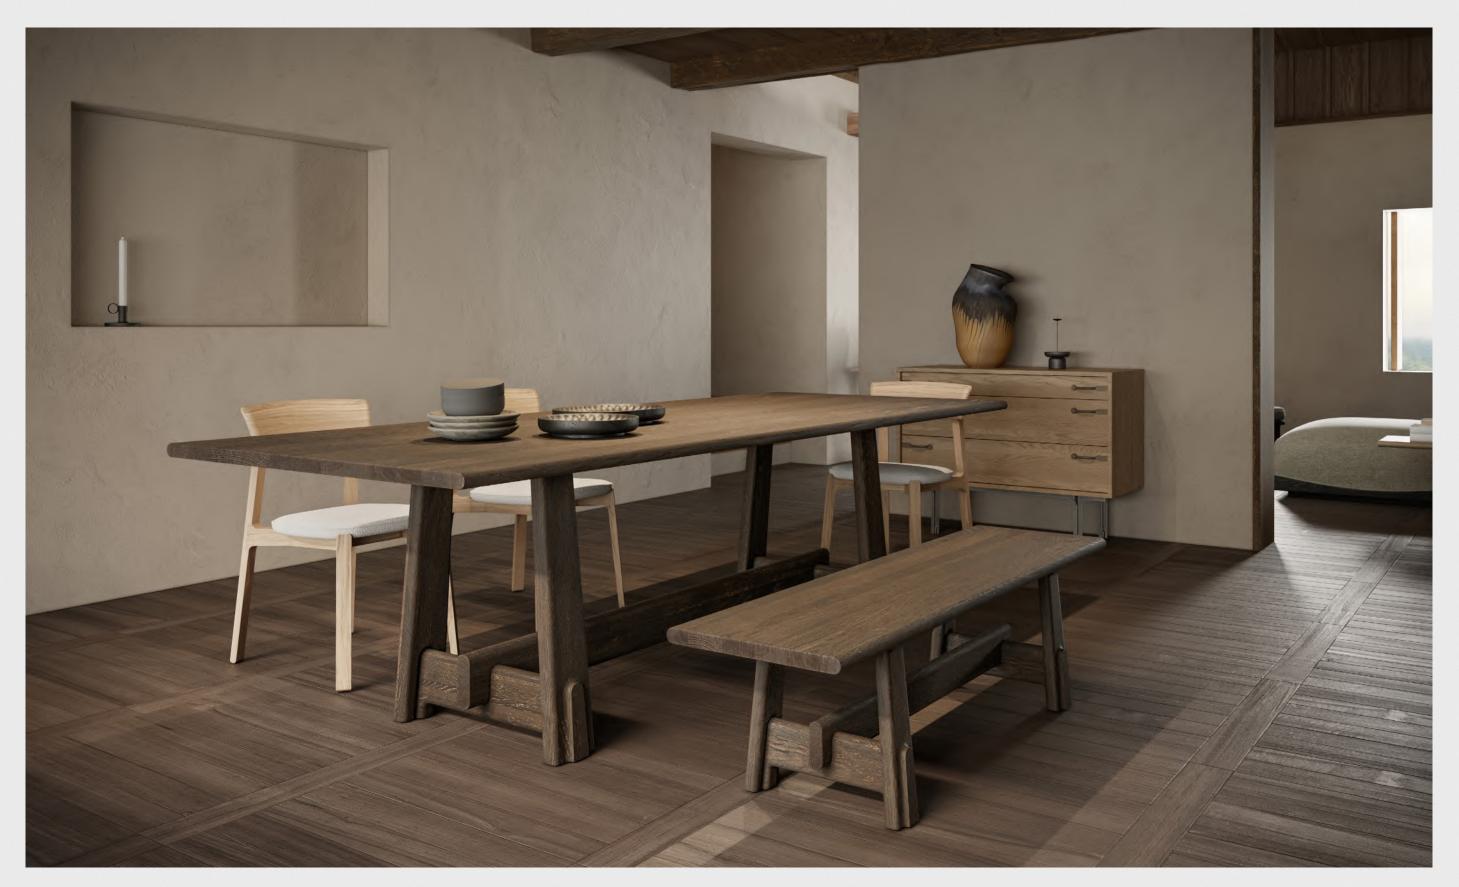

## STILT

Its conscious and no-frills design underlines District Eight's distinctive vision to articulate Vietnamese storied craftsmanship from a contemporary perspective - one that's inspired by European ingenuity, and resonates with people all over the world.

With the sofa and armchair, separate back and seat cushions gently slot into a slender wood platform that comes in either leather or fabric upholstery. Together they're supported by a sinuous frame, whose seemingly simple structure pays homage to traditional stilt houses found in Northern and Central Việt Nam.

That bearing base consists of elegant wood beams and steel bars, laboriously worked on and sturdily unified by recessed joints of discerning precision. Such details also pertain to the collection's table set, providing support for its solid oak top.

A new interpretation of District Eight's signature forms and materials, the collection eloquently captures the beauty of design and the mood of modern-day living in an everchanging world.

"STILT IS THE RESULT OF A QUEST FOR HARMONY IN CONTRAST."