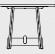

### TOTE

A collection of cabinets, credenzas, dressers and tallboys, Tote honors the simple pleasure of personal keepsakes, collected curiosities, and organized routines. Streamlined in form and function, the collection's standard builds with drawers and/or doors are crafted in District Eight's signature materials of oak.

Subtlety for details is highlighted upon the evenly contrasted steel legs, while the highlight awaits in Tote's hand-crafted handles – outfitted in high-quality leather, they provide tactile pleasure and warmth upon touch. The collection is a testament to how everydayness can be elevated to edifying revelations.