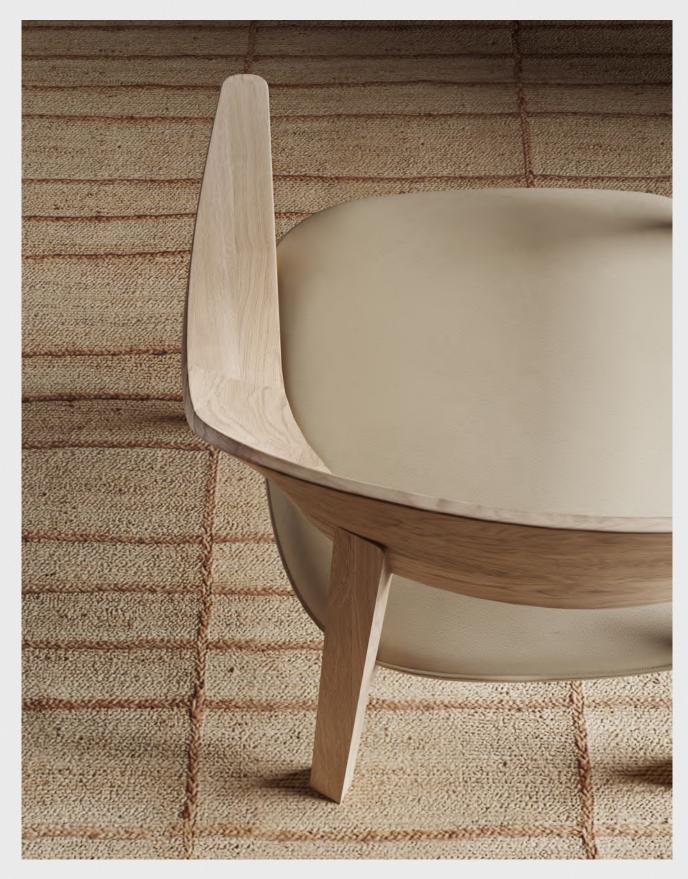

# COLLETTE

Designed by Adam Goodrum

Through a harmony of verticals and curves, the Collette chair offers an abstract reference to the Vietnamese traditional script, and a love letter to the craftsmanship of timber. The design's sweeping backrest forms a collar that's instantly distinctive and inviting. Extended to swooping ridges of the armrests and their rounded ends, the frame provides ample support for ease and comfort. Elegant yet robust, Collette comes in with a wide range of upholstery for its seat cushion, lending the collection a level of formality and sophistication in any space it finds a home in.

Collette was born from the desire to create a wooden furnishing with the glow of artistic handcrafting, through which the person using the chair can get a sense of immaculate purity as well as warmth generated from both the material and the use of the chair in everyday life.

"a metaphorical love letter to timber craftsmanship".

**FAIFO** 

Faifo was the former moniker of Hội An, a city in the central region of Việt Nam famed for its well-preserved Old Town District that once served as a prosperous trading port in Southeast Asia. This collection of dining tables is inspired by the city's unique blend of cultures far and wide, especially countries from the Far East.