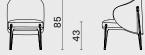

# COLLETTE

Designed by Adam Goodrum

Through a harmony of verticals and curves, the Collette chair offers an abstract reference to the Vietnamese traditional script, and a love letter to the craftsmanship of timber. The design's sweeping backrest forms a collar that's instantly distinctive and inviting. Extended to swooping ridges of the armrests and their rounded ends, the frame provides ample support for ease and comfort. Elegant yet robust, Collette comes in with a wide range of upholstery for its seat cushion, lending the collection a level of formality and sophistication in any space it finds a home in.