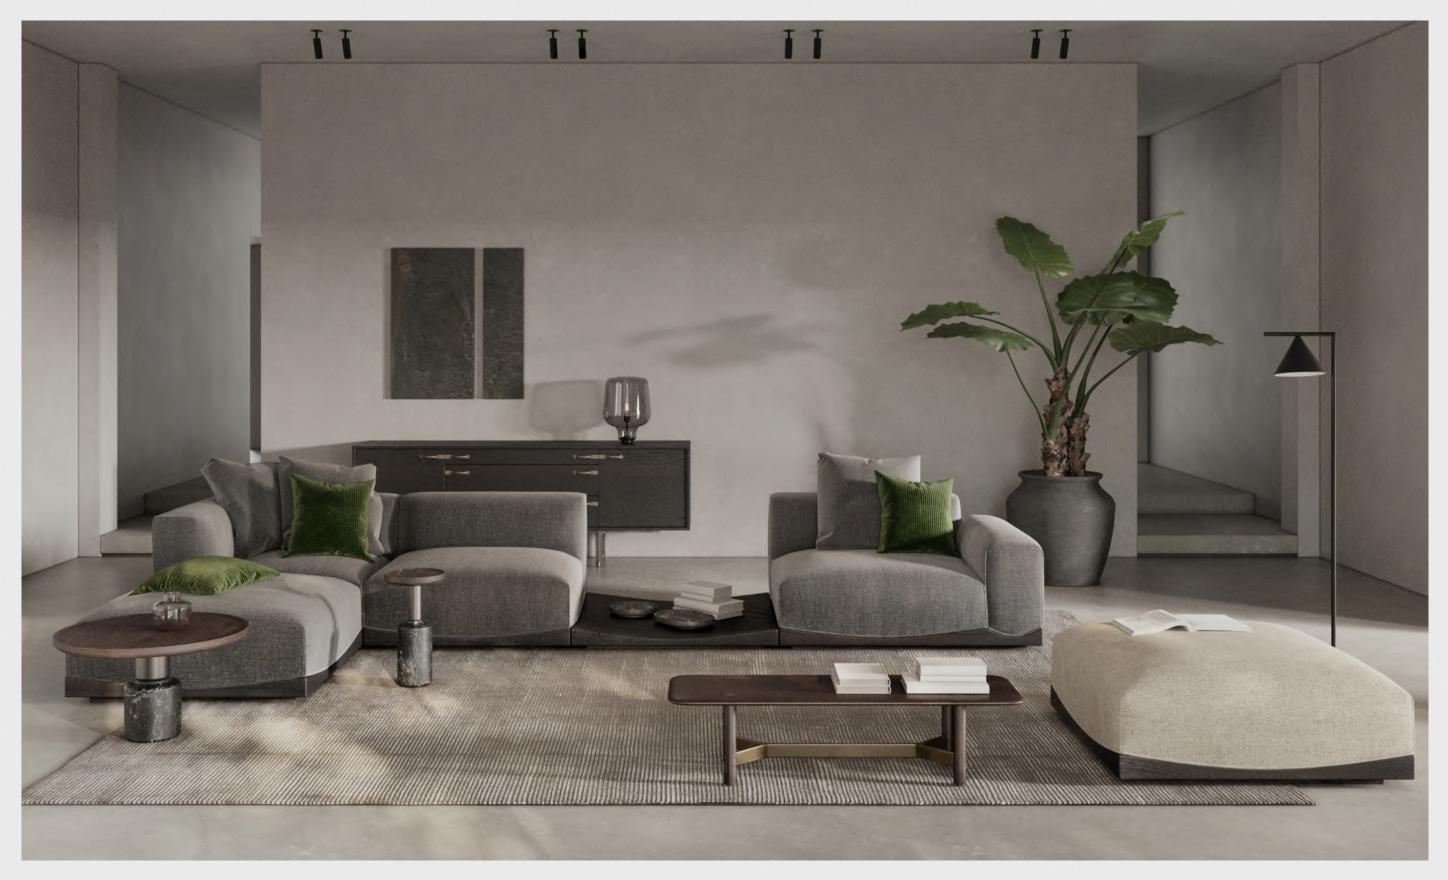

## JOSS

#### Designed by Toan Nguyen

Joss is a clear illustration of the fact that, in design, the quest for simplicity is the result of a complex journey. Creating a monolithic sofa characterized by exceptional seating comfort and coverings that emphasize the roundness of the volumes while maintaining a clear definition of the edges through particular attention to the seams is challenging.

Joss oak bases, whose natural tones are the result of an ingenious process developed by District Eight, are characterized by an upper curvature, a declared reference to ancestral elements of Southeast Asian architecture.

Joss is, above all, a manifesto project of the high-quality craftsmanship acquired over the years by District Eight, which today integrates almost all the furniture trades and crafts for total control of the production process.

05/11/10

"If Joss conceals details that attract the eye and the hand without ostentation, it is harmony and serenity that prevail."

The continuity of curved lines are mirrored in Joss' generous foam seats, backrests and armrests, they emphasize comfort in exceptional volumes and upholstery, while gives this resolutely contemporary collection a strong identity.