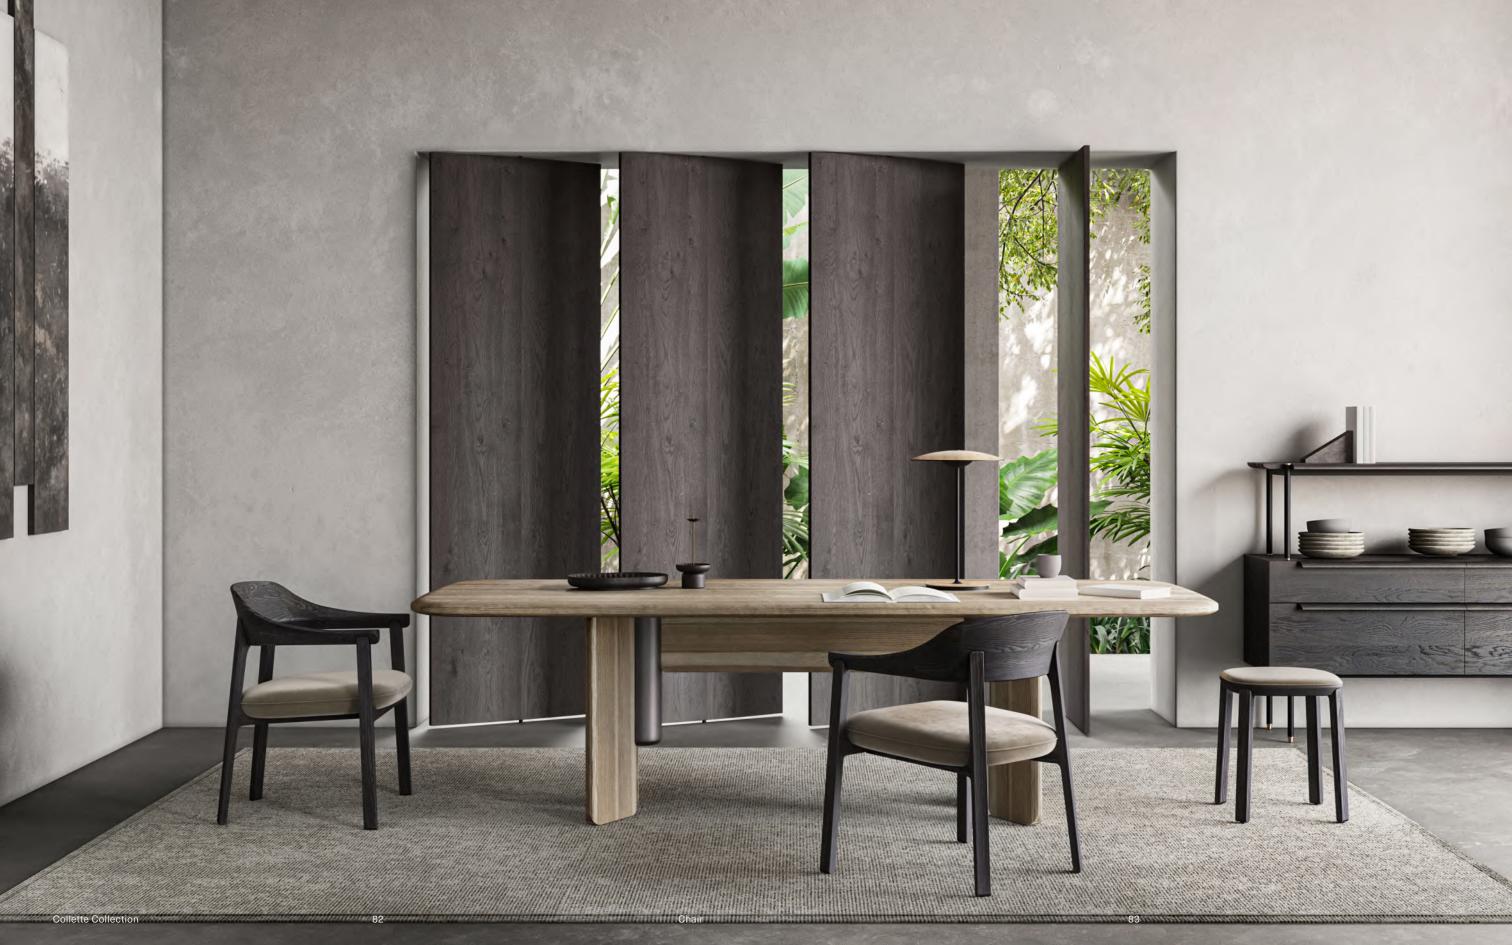

# COLLETTE

Designed by Adam Goodrum

Through a harmony of verticals and curves, the Collette chair offers an abstract reference to the Vietnamese traditional script, and a love letter to the craftsmanship of timber. The design's sweeping backrest forms a collar that's instantly distinctive and inviting. Extended to swooping ridges of the armrests and their rounded ends, the frame provides ample support for ease and comfort. Elegant yet robust, Collette comes in with a wide range of upholstery for its seat cushion, lending the collection a level of formality and sophistication in any space it finds a home in.

Collette was born from the desire to create a wooden furnishing with the glow of artistic handcrafting, through which the person using the chair can get a sense of immaculate purity as well as warmth generated from both the material and the use of the chair in everyday life.

"a metaphorical love letter to timber craftsmanship".

**FAIFO** 

Faifo was the former moniker of Hội An, a city in the central region of Việt Nam famed for its well-preserved Old Town District that once served as a prosperous trading port in Southeast Asia. This collection of dining tables is inspired by the city's unique blend of cultures far and wide, especially countries from the Far East.