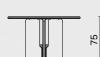

### M1008-M

1 1 1 1

75

2.6L 2.6W 1.2H cm Stacking wall mount kit M234-WM / 234-WMK-M /

The bookends is designed to work with Stacking Benches when function as storage. Beautifully designed in steel with brass caps on upper and lower fix point. To complete the function as well as design the bookends also holds leather detailing.