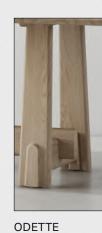

Odette is made entirely from solid wood and available in different variants and heights. Each piece features a stunning convex and concave illusion in the design of its legs, inspired by the architecture of pagodas. The result is a range of furniture that is both visually striking and practical and can be fitted in any interior settings.