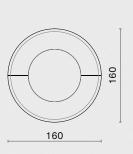

# MAHJONG / CARD TABLE

Built of oak with casting-iron details, the Mahjong/ Card Table can easily switch between dining functions and game activities by turning the tabletop upside down, ensuring a comfortable fit in any space. Card Table features drawers to store game chips and place your drink. By flipping over the tabletop, the design can easily switch from game to dining functions.

Chess board: Smoked oak & ash wood / blackened steel legs Chess pieces: Aluminium with antique brass / blackened finishing Container box: Oak & pine

Card Games Table features drawers to store game chips and place your drink. By flipping over the tabletop, the design can easily switch from game to dining functions.