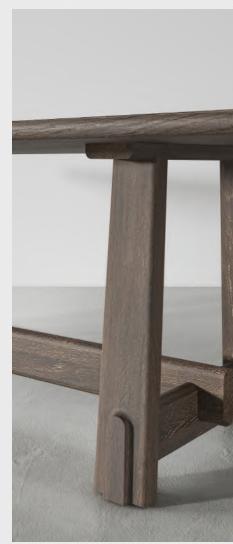

That bearing base consists of elegant wood beams and steel bars, laboriously worked on and sturdily unified by recessed joints of discerning precision. Such details also pertain to the collection's table set, providing support for its solid oak top.

" The metal completes the construction, playing an essential role in stabilizing the structure while lightening the silhouette. As much as the wood is generous and round, as much the metal is its exact opposite. "