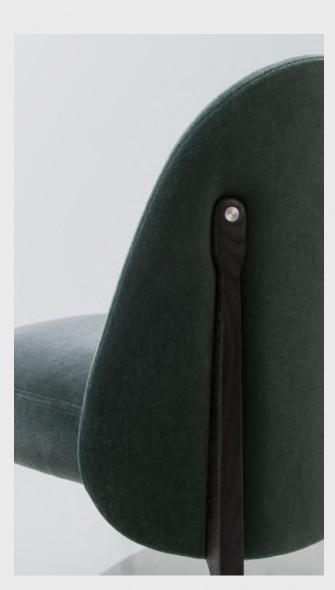

# HIDA

Hida chairs combine form and function to create furniture that is both beautiful and practical. Each piece features a leather strap on the back for easy use and aesthetics, while the illusion of the backrest leaning forward creates a comfortable reclined position when seated.