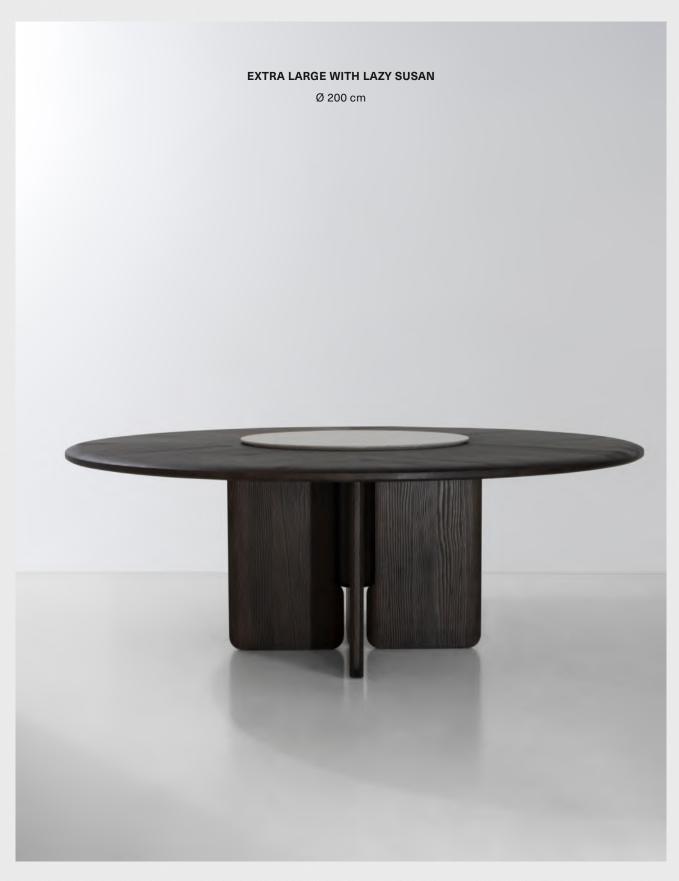

"a metaphorical love letter to timber craftsmanship".

**FAIFO** 

Faifo was the former moniker of Hội An, a city in the central region of Việt Nam famed for its well-preserved Old Town District that once served as a prosperous trading port in Southeast Asia. This collection of dining tables is inspired by the city's unique blend of cultures far and wide, especially countries from the Far East.

The round tabletop, with a complement of the Lazy Susan made of natural marble on its largest variation, is a tribute to gatherings and conviviality surrounding traditional dining tables. Featuring triple or quadruple wings of legs for flexible seating arrangements & spaces, the Faifo's hand-finished treatment of solid timber invites elegance, tactile comfort, and elevated dining experiences.