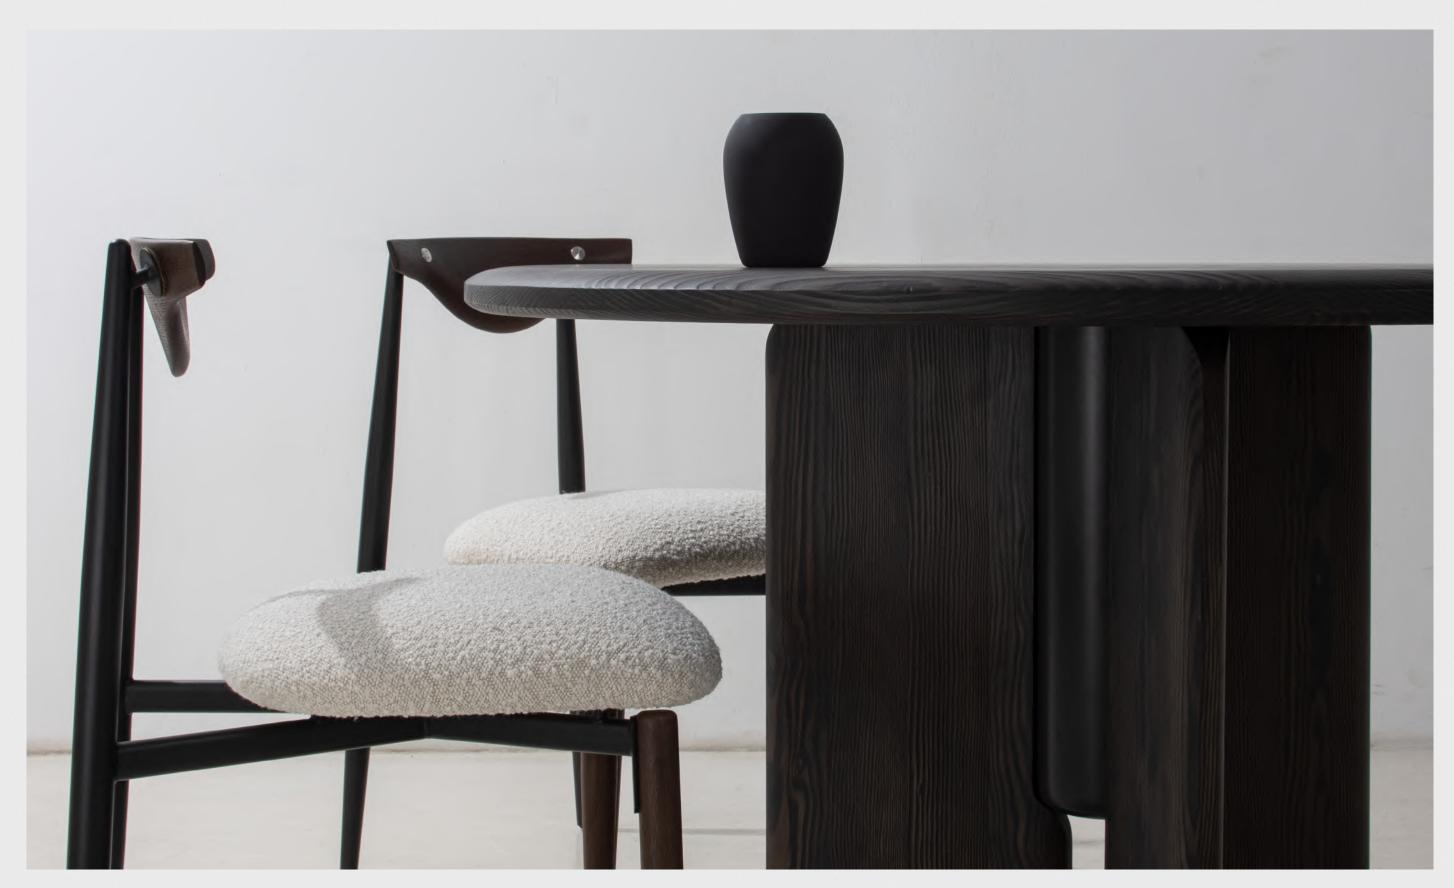

# TONKIN

Inspired by Asian traditional altars, the Tonkin table is an exercise in capturing the stillness of motion in everyday objects. The silhouette is pared down to classic clean lines. While its rectangular oak base curves at the top and features concave contours on the legs, the tabletop brings in a touch of lightness with its thin steel frame that gently curls up on both ends. The Tonkin table stands for District Eight's craftsmanship to underline structural clarity in design, and transform local inspirations to new contemporary expressions.

GONG

Gong is crafted from District Eight's signature blend of materials (solid oak and brass). The collection delivers a harmony of timber shades and textures, accented by the central brass detail that pays tribute to the cultural space of gongs in the central highlands of Vietnam.