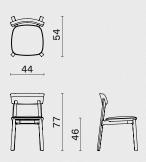

# COLLETTE

Designed by Adam Goodrum

Through a harmony of verticals and curves, the Collette chair offers an abstract reference to the Vietnamese traditional script, and a love letter to the craftsmanship of timber. The design's sweeping backrest forms a collar that's instantly distinctive and inviting. Extended to swooping ridges of the armrests and their rounded ends, the frame provides ample support for ease and comfort. Elegant yet robust, Collette comes in with a wide range of upholstery for its seat cushion, lending the collection a level of formality and sophistication in any space it finds a home in.

Collette was born from the desire to create a wooden furnishing with the glow of artistic handcrafting, through which the person using the chair can get a sense of immaculate purity as well as warmth generated from both the material and the use of the chair in everyday life.

"a metaphorical love letter to timber craftsmanship".

**FAIFO** 

Faifo was the former moniker of Hội An, a city in the central region of Việt Nam famed for its well-preserved Old Town District that once served as a prosperous trading port in Southeast Asia. This collection of dining tables is inspired by the city's unique blend of cultures far and wide, especially countries from the Far East.