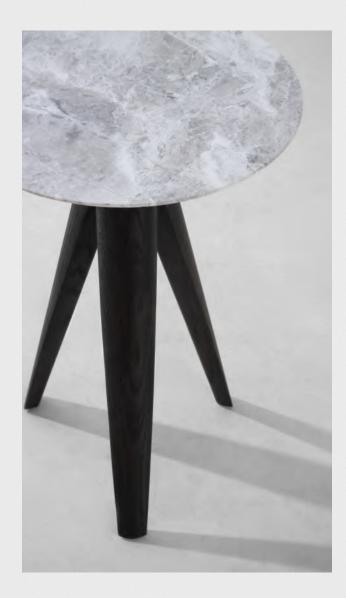

108

Luna is a collection where the fascinating visual effect is created by the simplicity of design. Sinuous and organic like an object shaped by nature, Luna's thin marble top with its finely tapered edge resembles a floating moon resting on the 3-legged base. The convexity on each leg is hand-crafted and fine tuned to achieve the balanced soft look of the whole table