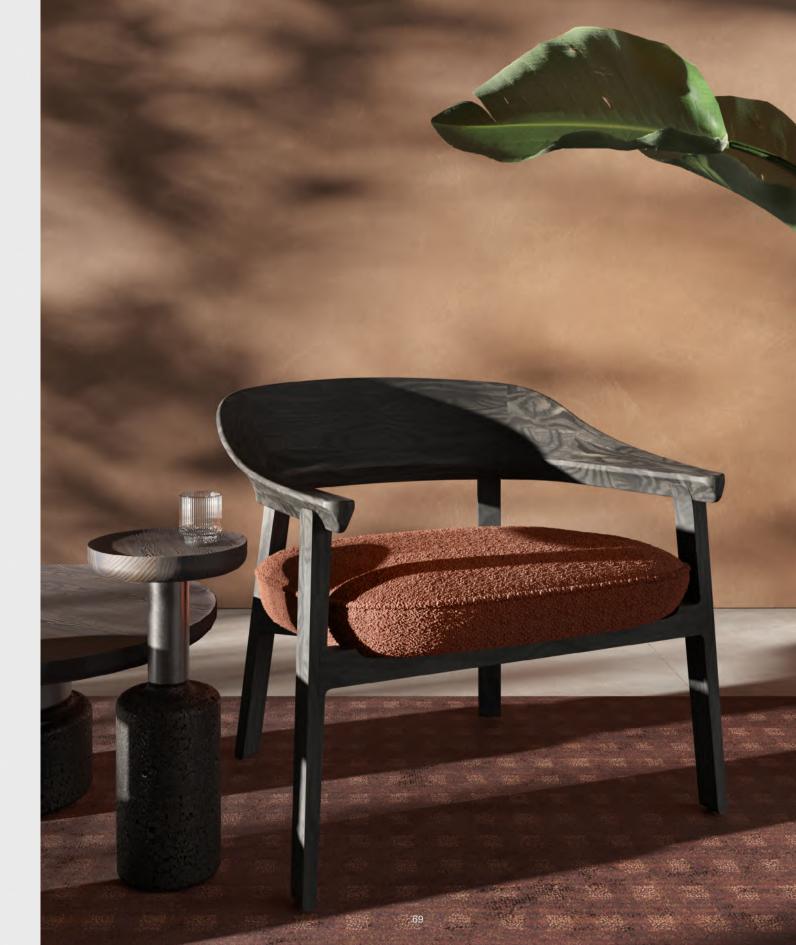

# COLLETTE

Designed by Adam Goodrum

Through a harmony of verticals and curves, the Collette chair offers an abstract reference to the Vietnamese traditional script, and a love letter to the craftsmanship of timber. The design's sweeping backrest forms a collar that's instantly distinctive and inviting. Extended to swooping ridges of the armrests and their rounded ends, the frame provides ample support for ease and comfort. Elegant yet robust, Collette comes in with a wide range of upholstery for its seat cushion, lending the collection a level of formality and sophistication in any space it finds a home in.

Collette was born from the desire to create a wooden furnishing with the glow of artistic handcrafting, through which the person using the chair can get a sense of immaculate purity as well as warmth generated from both the material and the use of the chair in everyday life.

"a metaphorical love letter to timber craftsmanship".

**FAIFO** 

Faifo was the former moniker of Hội An, a city in the central region of Việt Nam famed for its well-preserved Old Town District that once served as a prosperous trading port in Southeast Asia. This collection of dining tables is inspired by the city's unique blend of cultures far and wide, especially countries from the Far East.