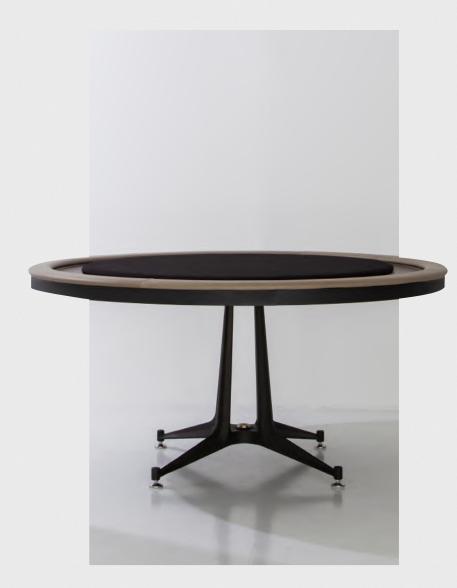

the player's hats. The Foosball Table has already been a statement piece within the most inspiring spaces

POKER TABLE

An articulate statement imbued with poise and precision, our Poker Table features an oak top with a crafted leather edge and felt top center, while the base is built of solid cast iron.