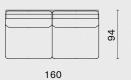

#### Stilt Sofa Corner M2017-C

94

Stilt Right Corner Sofa 3-seater with Arm M2017-S3-RCA

Stilt Right Corner Sofa 2-seater with Arm M2017-S2-RCA

Stilt Left Corner Sofa 3-seater with Arm M2017-S3-LCA

Left Corner Sofa 2-seater with Arm M2017-S2-LCA