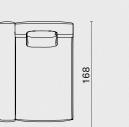

## Joss Daybed - Left Arm

M2019-LDB

Designed by

Toan Nguyen

- Upholstered / Oak base

133

Joss Daybed - Right Arm

M2019-RDB

Joss Daybed - Armless M2019-DB

Recommended sets

Designed by Toan Nguyen

- Oak frame / Steel

structure / Upholstered

platform & cushion

M2016-A

86