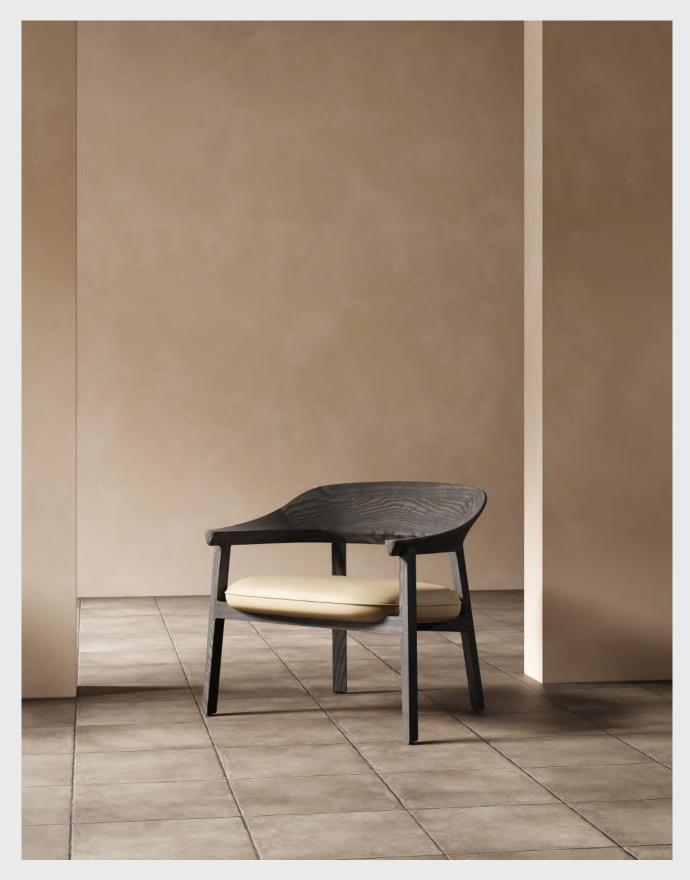

## STILT

Its conscious and no-frills design underlines District Eight's distinctive vision to articulate Vietnamese storied craftsmanship from a contemporary perspective - one that's inspired by European ingenuity, and resonates with people all over the world.

With the sofa and armchair, separate back and seat cushions gently slot into a slender wood platform that comes in either leather or fabric upholstery. Together they're supported by a sinuous frame, whose seemingly simple structure pays homage to traditional stilt houses found in Northern and Central Việt Nam.

That bearing base consists of elegant wood beams and steel bars, laboriously worked on and sturdily unified by recessed joints of discerning precision. Such details also pertain to the collection's table set, providing support for its solid oak top.

A new interpretation of District Eight's signature forms and materials, the collection eloquently captures the beauty of design and the mood of modern-day living in an everchanging world.

"STILT IS THE RESULT OF A QUEST FOR HARMONY IN CONTRAST."