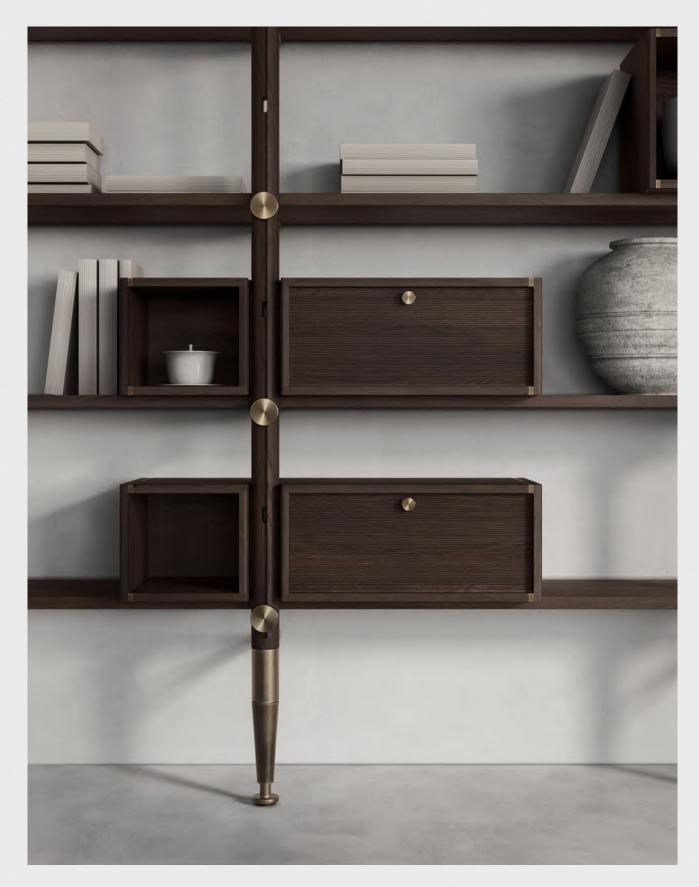

Inumbra rests on the floor but is fixed to the wall. Securely anchored thanks to a structural yet simple grid of posts, the shelves have zero visible screws once assembled. Any inherent joints are concealed with metal caps, giving the Inumbra shelving system a seamless and coherent look.

End-caps are designed with built-in magnets that allow easy attachment to shelves

The post's footer can be adjusted up to 7mm

Inumbra can be configured to specific needs. From variable width and height to positional cabinets, units can be added over time. It is precisely the multiple combinations and different positions of the elements on the structure that give it an unexpected rhythm, while still maintaining a motif of linearity and utilitarian usage.

Cabinet and cabinet with drawer are reversible and fixed to any desired place on the shelving system.

INUMBRA WALL SHELVING / MEDIUM

/ LARGE

Inumbra Collection

INUMBRA FLOOR TO CEILING