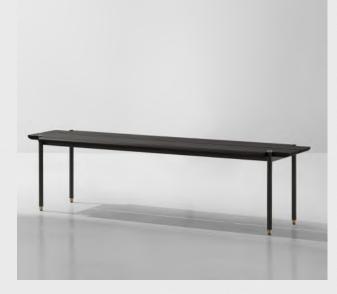

55

STILT TABLE

The Stilt Table is structurally refined yet also accentuated by the pleasing charms of its materials. Minimal in form, it in turns offers versatile use through a wide range of configurations including high and low versions, with different sized tops in round, square, or rectangle.