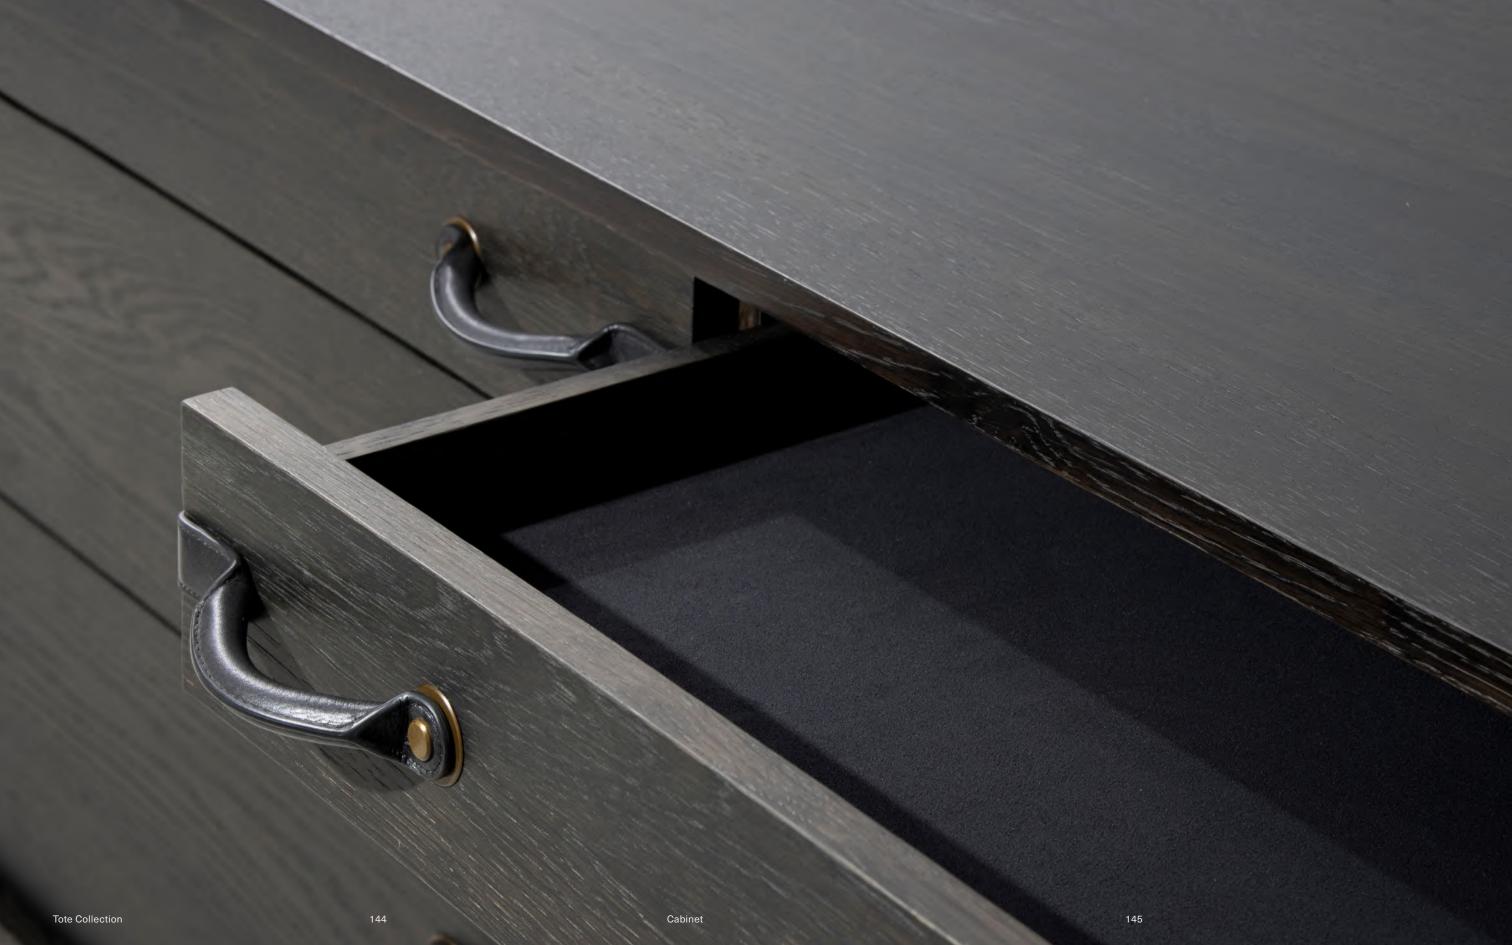

### TOTE

A collection of cabinets, credenzas, dressers and tallboys, Tote honors the simple pleasure of personal keepsakes, collected curiosities, and organized routines. Streamlined in form and function, the collection's standard builds with drawers and/or doors are crafted in District Eight's signature materials of oak.

Subtlety for details is highlighted upon the evenly contrasted steel legs, while the highlight awaits in Tote's hand-crafted handles – outfitted in high-quality leather, they provide tactile pleasure and warmth upon touch. The collection is a testament to how everydayness can be elevated to edifying revelations.