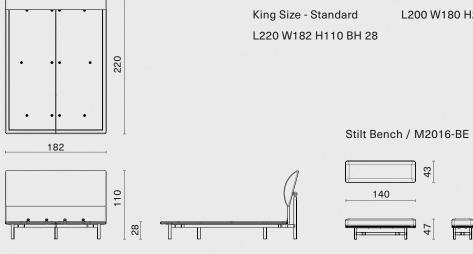

M1007-C-L

Stilt Round Table Medium M1007-C-M

Stilt Round Table Extra Large M1007-C-XL

Stilt Bed - King Mattress Standard M3008-K

## COLLETTE

Designed by Adam Goodrum

- Oak or Ash frame / Upholstered

Collette Lounge Chair M2020-LC

Collette Chair with Armrest M2020-

| Available sizes       | Mattress sizes |
|-----------------------|----------------|
| Queen Size - Standard | L200 W160 H20  |
| L220 W162 H110 BH 28  |                |
| King Size - Standard  | L200 W180 H20  |
| L220 W182 H110 BH 28  |                |
|                       |                |