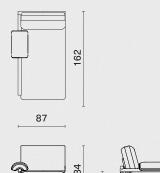

## Joss Daybed - Left Arm

M2019-LDB

Designed by

Toan Nguyen

- Upholstered / Oak base

133

Joss Daybed - Right Arm

M2019-RDB

Joss Daybed - Armless M2019-DB

Recommended sets

Designed by Toan Nguyen

- Oak frame / Steel

structure / Upholstered

platform & cushion

M2016-A

86