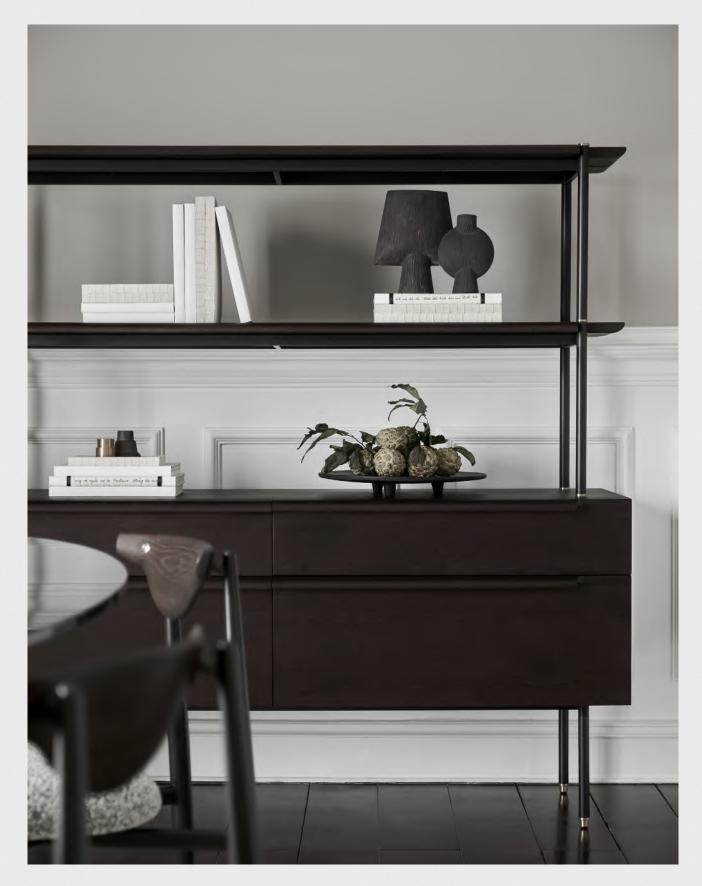

### INUMBRA

Designed by Michele De Lucchi

Inumbra is a collaborative study between Michele De Lucchi and District Eight, resulting in reinvention of modular components that build a shelving system. From sculptural stature to discreet details, Inumbra captures the Italian architect and designer's unique expressions, while highlighting District Eight's technical capability in paredback utility and clarifying aesthetic.

The structural elements are as easily assembled as seamlessly adjustable to varying needs and tastes. With unexpected rhythm and compositions, Inumbra poses a refreshing expression that casts new light on a longstanding staple.

Inumbra rests on the floor but is fixed to the wall. Securely anchored thanks to a structural yet simple grid of posts, the shelves have zero visible screws once assembled. Any inherent joints are concealed with metal caps, giving the Inumbra shelving system a seamless and coherent look.

End-caps are designed with built-in magnets that allow easy attachment to shelves

The post's footer can be adjusted up to 7mm

Inumbra can be configured to specific needs. From variable width and height to positional cabinets, units can be added over time. It is precisely the multiple combinations and different positions of the elements on the structure that give it an unexpected rhythm, while still maintaining a motif of linearity and utilitarian usage.

The brackets come in fitting options that allow flexible spacing between shelves. Inumbra can accommodate a wide range of displays, including books and folders, objects and rarities, among many other collections.