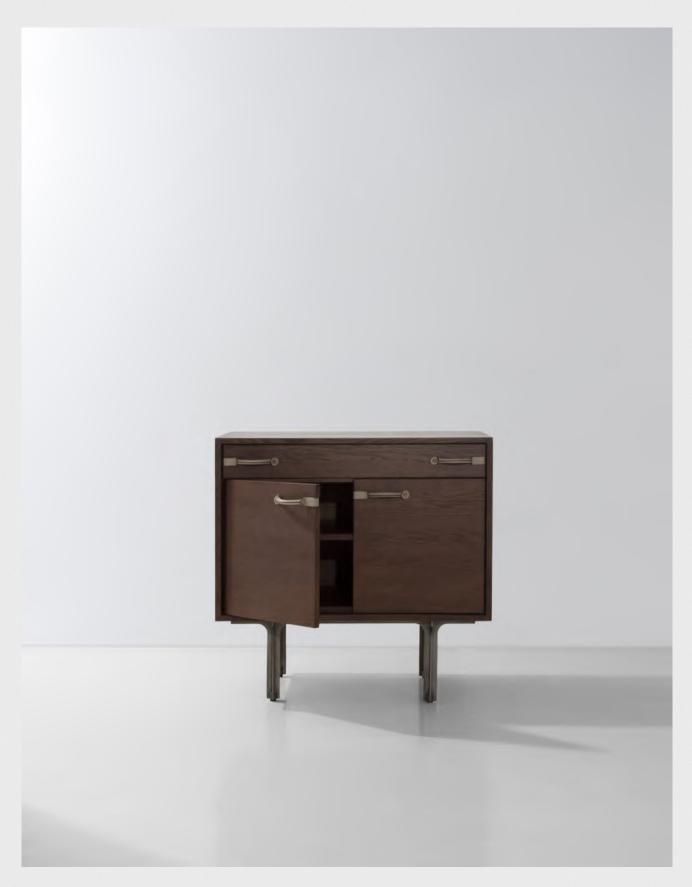

### TOTE

A collection of cabinets, credenzas, dressers and tallboys, Tote honors the simple pleasure of personal keepsakes, collected curiosities, and organized routines. Streamlined in form and function, the collection's standard builds with drawers and/or doors are crafted in District Eight's signature materials of oak.

Subtlety for details is highlighted upon the evenly contrasted steel legs, while the highlight awaits in Tote's hand-crafted handles – outfitted in high-quality leather, they provide tactile pleasure and warmth upon touch. The collection is a testament to how everydayness can be elevated to edifying revelations.