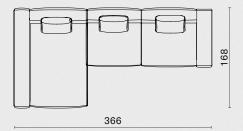

## STILT

Its conscious and no-frills design underlines District Eight's distinctive vision to articulate Vietnamese storied craftsmanship from a contemporary perspective - one that's inspired by European ingenuity, and resonates with people all over the world.

With the sofa and armchair, separate back and seat cushions gently slot into a slender wood platform that comes in either leather or fabric upholstery. Together they're supported by a sinuous frame, whose seemingly simple structure pays homage to traditional stilt houses found in Northern and Central Việt Nam.

That bearing base consists of elegant wood beams and steel bars, laboriously worked on and sturdily unified by recessed joints of discerning precision. Such details also pertain to the collection's table set, providing support for its solid oak top.

A new interpretation of District Eight's signature forms and materials, the collection eloquently captures the beauty of design and the mood of modern-day living in an everchanging world.

"STILT IS THE RESULT OF A QUEST FOR HARMONY IN CONTRAST."