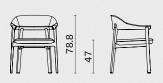

## STILT

Its conscious and no-frills design underlines District Eight's distinctive vision to articulate Vietnamese storied craftsmanship from a contemporary perspective - one that's inspired by European ingenuity, and resonates with people all over the world.

With the sofa and armchair, separate back and seat cushions gently slot into a slender wood platform that comes in either leather or fabric upholstery. Together they're supported by a sinuous frame, whose seemingly simple structure pays homage to traditional stilt houses found in Northern and Central Việt Nam.

That bearing base consists of elegant wood beams and steel bars, laboriously worked on and sturdily unified by recessed joints of discerning precision. Such details also pertain to the collection's table set, providing support for its solid oak top.

A new interpretation of District Eight's signature forms and materials, the collection eloquently captures the beauty of design and the mood of modern-day living in an everchanging world.

"STILT IS THE RESULT OF A QUEST FOR HARMONY IN CONTRAST."

Designed by Toan Nguyen

The challenge of the STILT collection for District Eight comes first of all from the particular context: to design for an atypical Vietnamese company a collection of furniture that draws its inspiration from the culture of Việt Nam, highlighting its tradition of craftsmanship while maintaining an ongoing dialogue with the manufacturing culture of contemporary European furniture.

#### STILT ARMCHAIR

A delicate balance between understated clarity and intuitive elegance, the Stilt armchair is outfitted with enveloping cushions that relax the body along the line of an ergonomically reclined platform, while providing tactile comfort thanks to their minute construction.