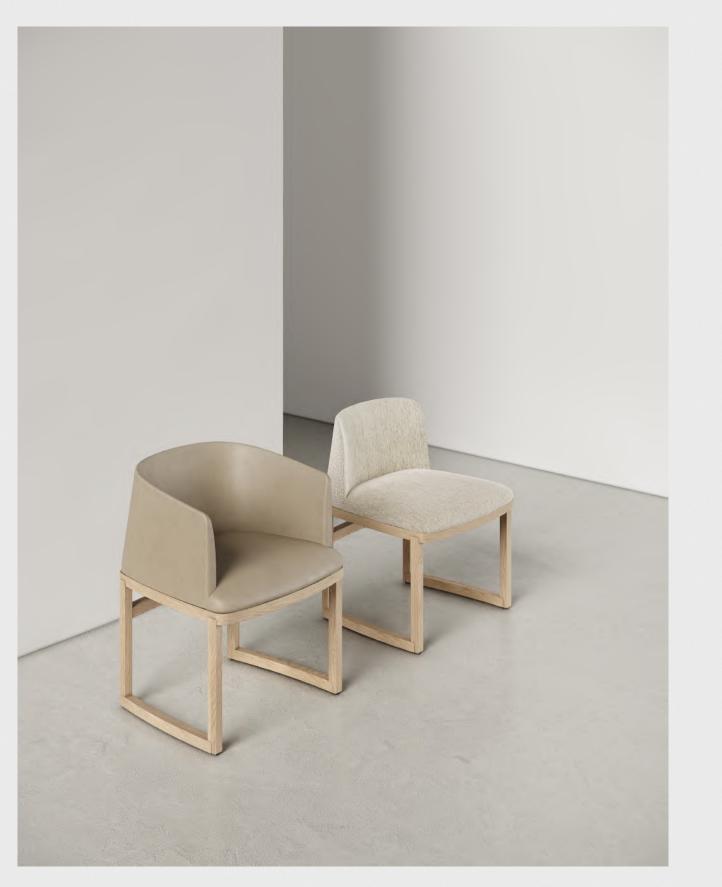

# COLLETTE

Designed by Adam Goodrum

Through a harmony of verticals and curves, the Collette chair offers an abstract reference to the Vietnamese traditional script, and a love letter to the craftsmanship of timber. The design's sweeping backrest forms a collar that's instantly distinctive and inviting. Extended to swooping ridges of the armrests and their rounded ends, the frame provides ample support for ease and comfort. Elegant yet robust, Collette comes in with a wide range of upholstery for its seat cushion, lending the collection a level of formality and sophistication in any space it finds a home in.

Collette was born from the desire to create a wooden furnishing with the glow of artistic handcrafting, through which the person using the chair can get a sense of immaculate purity as well as warmth generated from both the material and the use of the chair in everyday life.