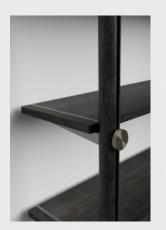

Inumbra rests on the floor but is fixed to the wall. Securely anchored thanks to a structural yet simple grid of posts, the shelves have zero visible screws once assembled. Any inherent joints are concealed with metal caps, giving the Inumbra shelving system a seamless and coherent look.

End-caps are designed with built-in magnets that allow easy attachment to shelves

The post's footer can be adjusted up to 7mm

Inumbra can be configured to specific needs. From variable width and height to positional cabinets, units can be added over time. It is precisely the multiple combinations and different positions of the elements on the structure that give it an unexpected rhythm, while still maintaining a motif of linearity and utilitarian usage.