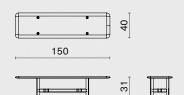

55

STILT TABLE

The Stilt Table is structurally refined yet also accentuated by the pleasing charms of its materials. Minimal in form, it in turns offers versatile use through a wide range of configurations including high and low versions, with different sized tops in round, square, or rectangle.