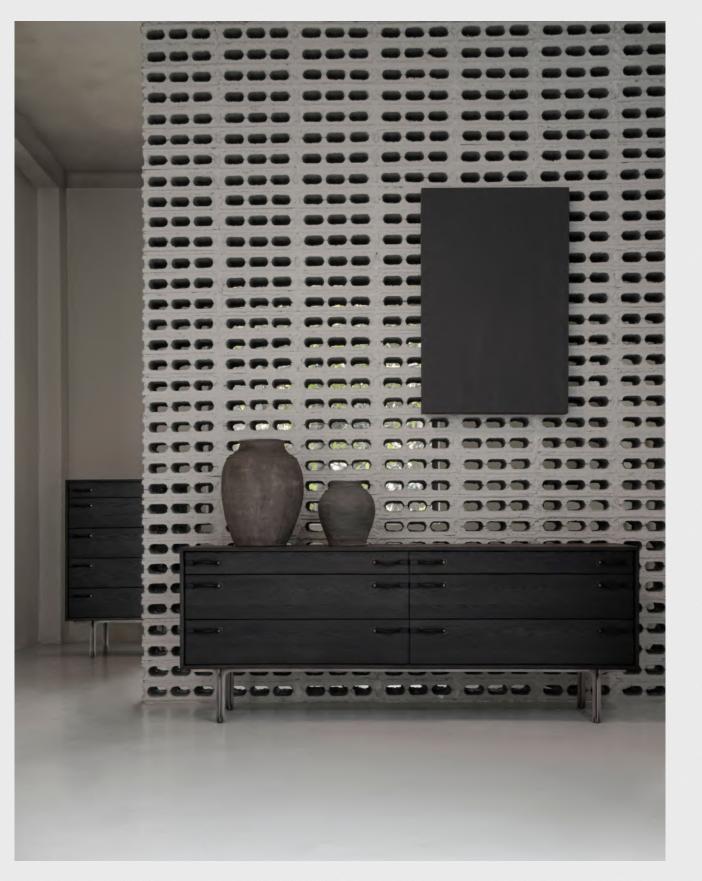

### TOTE

A collection of cabinets, credenzas, dressers and tallboys, Tote honors the simple pleasure of personal keepsakes, collected curiosities, and organized routines. Streamlined in form and function, the collection's standard builds with drawers and/or doors are crafted in District Eight's signature materials of oak.

Subtlety for details is highlighted upon the evenly contrasted steel legs, while the highlight awaits in Tote's hand-crafted handles – outfitted in high-quality leather, they provide tactile pleasure and warmth upon touch. The collection is a testament to how everydayness can be elevated to edifying revelations.