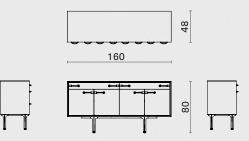

### TOTE

A collection of cabinets, credenzas, dressers and tallboys, Tote honors the simple pleasure of personal keepsakes, collected curiosities, and organized routines. Streamlined in form and function, the collection's standard builds with drawers and/or doors are crafted in District Eight's signature materials of oak.

Subtlety for details is highlighted upon the evenly contrasted steel legs, while the highlight awaits in Tote's hand-crafted handles – outfitted in high-quality leather, they provide tactile pleasure and warmth upon touch. The collection is a testament to how everydayness can be elevated to edifying revelations.

#### Medium Credenza M3005-C-M