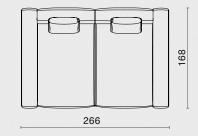

Stilt Sofa 2-seater with Right Arm M2016-S2-RA

42

42

Stilt Sofa 3-seater without Arm M2016-S3-NA

240