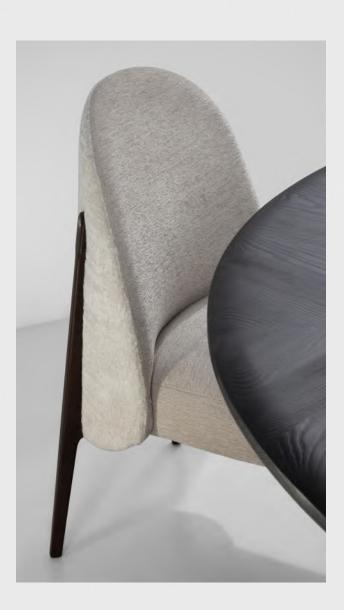

#### **BENCH / CONSOLE**

AMES

Ames is a collection of bar, counter and dining chairs. Laid-back, almost egg-like in shape, and fanning out towards the seating cushion on both sides, the design's backrest is constructed from wood frame then fully upholstered in fabric or leather. In place of hidden joints, the chairs' tapered oak legs are extended upwards onto seating cushions and backrests, affixed with brass details that gently call to mind District Eight's signature combination of our favorite materials.