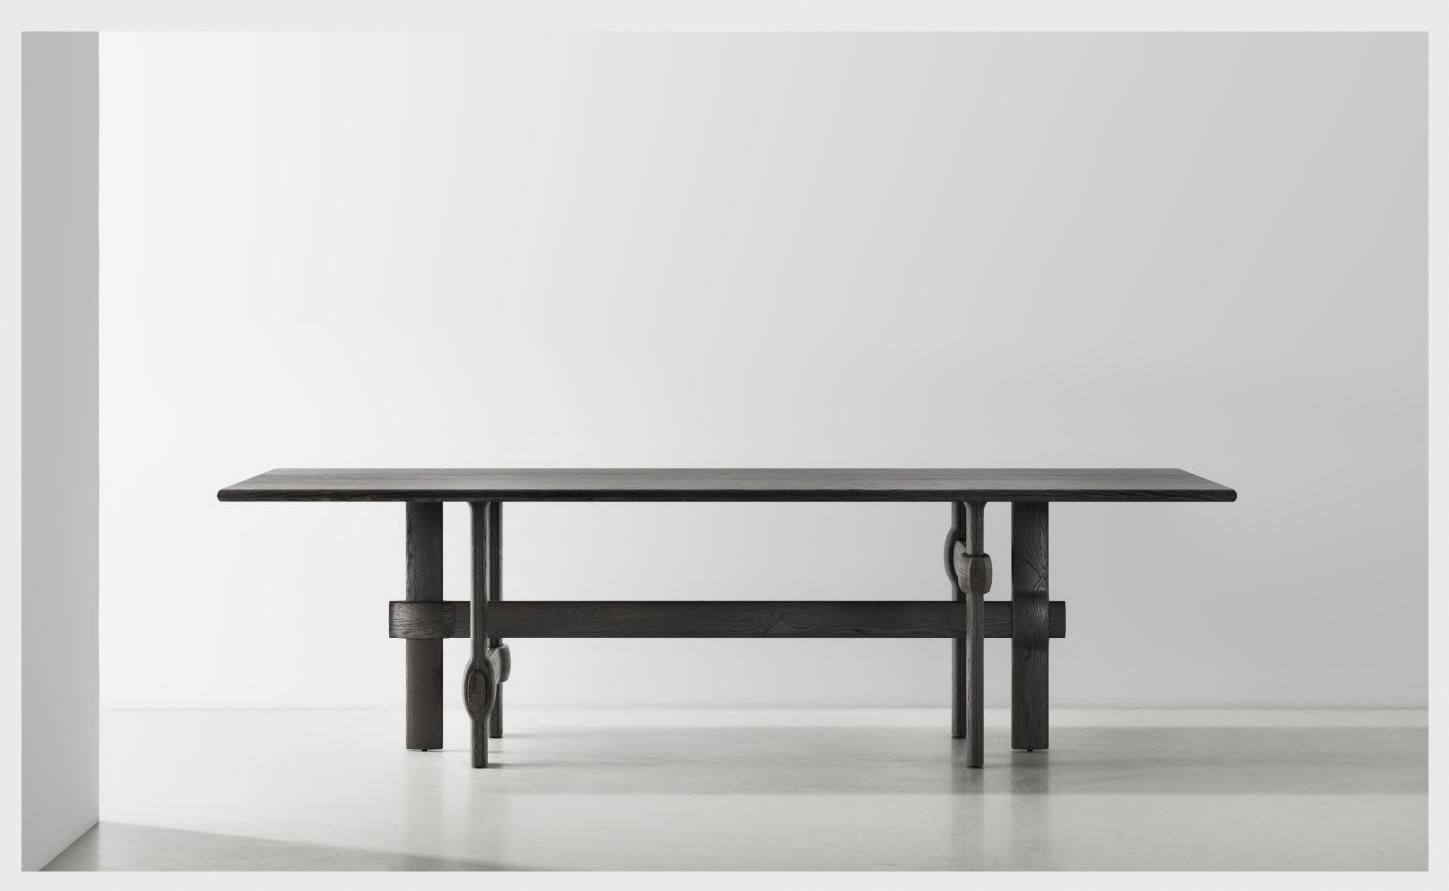

## KNOT TABLE

Knot Collection - a range of furniture that showcases the beauty of fully solid wood, while offering an interesting twist. Each piece in the collection is crafted using wood that has been treated to create a knot effect, with weaving patterns that create a soft rhythm between the legs. The result is a stunning contrast between the masculinity of the wood and the delicate knot details.