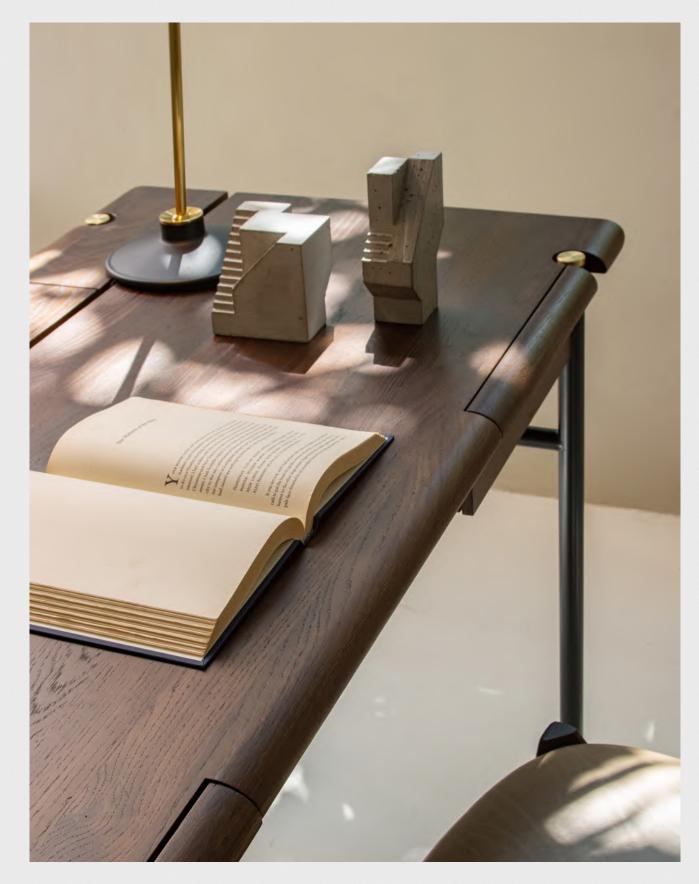

## STACKING

The Stacking Desk stays true to the time-honored principles of dedicated craftsmanship, insightful design, and understated aesthetic.

Instantly recognizable in the Stacking Desk are the minimal lines that accentuate the beauty of high-quality materials: polished oak, blackened steel, and strategically placed brass accents. While practical details such as drawers and a hidden mini box for cables are neatly integrated into the overall streamlined structure, the desk's rounded edges are thoughtfully studied and crafted to deliver comfort for long hours of seating and support.