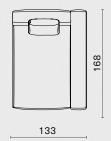

## Joss Daybed - Left Arm

M2019-LDB

Designed by

Toan Nguyen

- Upholstered / Oak base

133

Joss Daybed - Right Arm

M2019-RDB

Joss Daybed - Armless M2019-DB

Recommended sets

Designed by Toan Nguyen

- Oak frame / Steel

structure / Upholstered

platform & cushion

M2016-A

86