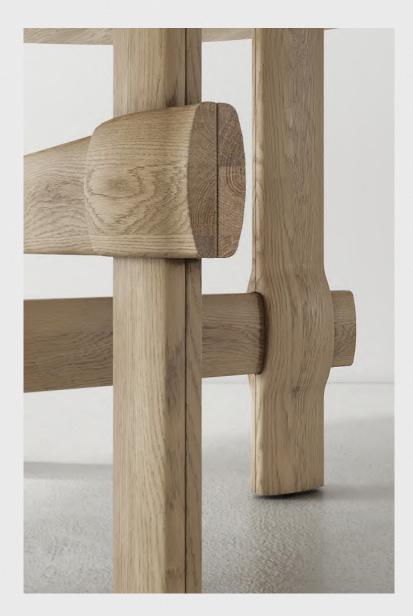

## KNOT TABLE

Knot Collection - a range of furniture that showcases the beauty of fully solid wood, while offering an interesting twist. Each piece in the collection is crafted using wood that has been treated to create a knot effect, with weaving patterns that create a soft rhythm between the legs. The result is a stunning contrast between the masculinity of the wood and the delicate knot details.