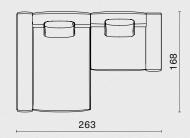

### INUMBRA

Designed by Michele De Lucchi

Inumbra is a collaborative study between Michele De Lucchi and District Eight, resulting in reinvention of modular components that build a shelving system. From sculptural stature to discreet details, Inumbra captures the Italian architect and designer's unique expressions, while highlighting District Eight's technical capability in paredback utility and clarifying aesthetic.

Cabinet and cabinet with drawer are reversible and fixed to any desired place on the shelving system.

INUMBRA WALL SHELVING / MEDIUM

/ LARGE

Inumbra Collection

INUMBRA FLOOR TO CEILING