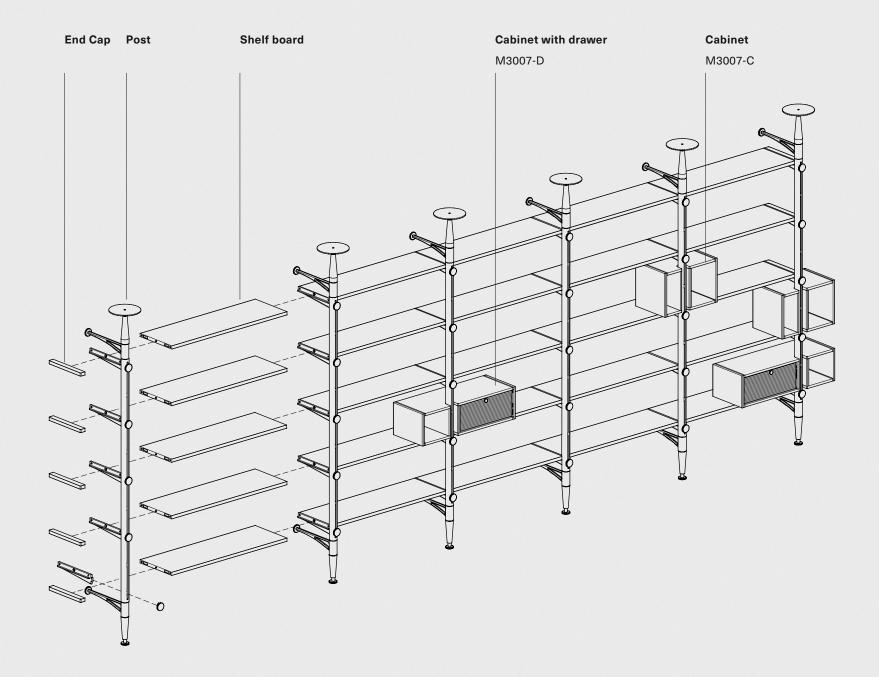

### INUMBRA

Designed by Michele De Lucchi

Inumbra is a collaborative study between Michele De Lucchi and District Eight, resulting in reinvention of modular components that build a shelving system. From sculptural stature to discreet details, Inumbra captures the Italian architect and designer's unique expressions, while highlighting District Eight's technical capability in paredback utility and clarifying aesthetic.

The structural elements are as easily assembled as seamlessly adjustable to varying needs and tastes. With unexpected rhythm and compositions, Inumbra poses a refreshing expression that casts new light on a longstanding staple.

Inumbra rests on the floor but is fixed to the wall. Securely anchored thanks to a structural yet simple grid of posts, the shelves have zero visible screws once assembled. Any inherent joints are concealed with metal caps, giving the Inumbra shelving system a seamless and coherent look.

End-caps are designed with built-in magnets that allow easy attachment to shelves

The post's footer can be adjusted up to 7mm

Inumbra can be configured to specific needs. From variable width and height to positional cabinets, units can be added over time. It is precisely the multiple combinations and different positions of the elements on the structure that give it an unexpected rhythm, while still maintaining a motif of linearity and utilitarian usage.

The brackets come in fitting options that allow flexible spacing between shelves. Inumbra can accommodate a wide range of displays, including books and folders, objects and rarities, among many other collections.

Cabinet and cabinet with drawer are reversible and fixed to any desired place on the shelving system.

INUMBRA WALL SHELVING / MEDIUM

/ LARGE

Inumbra Collection

INUMBRA FLOOR TO CEILING