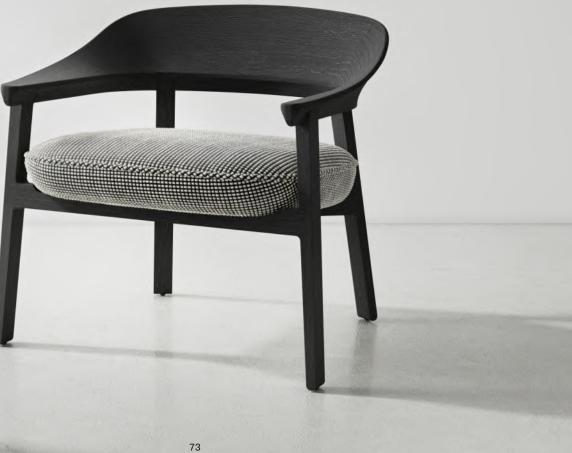

# COLLETTE

Designed by Adam Goodrum

Through a harmony of verticals and curves, the Collette chair offers an abstract reference to the Vietnamese traditional script, and a love letter to the craftsmanship of timber. The design's sweeping backrest forms a collar that's instantly distinctive and inviting. Extended to swooping ridges of the armrests and their rounded ends, the frame provides ample support for ease and comfort. Elegant yet robust, Collette comes in with a wide range of upholstery for its seat cushion, lending the collection a level of formality and sophistication in any space it finds a home in.

Collette was born from the desire to create a wooden furnishing with the glow of artistic handcrafting, through which the person using the chair can get a sense of immaculate purity as well as warmth generated from both the material and the use of the chair in everyday life.

"a metaphorical love letter to timber craftsmanship".

**FAIFO** 

Faifo was the former moniker of Hội An, a city in the central region of Việt Nam famed for its well-preserved Old Town District that once served as a prosperous trading port in Southeast Asia. This collection of dining tables is inspired by the city's unique blend of cultures far and wide, especially countries from the Far East.