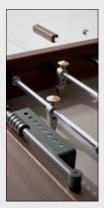

Inumbra rests on the floor but is fixed to the wall. Securely anchored thanks to a structural yet simple grid of posts, the shelves have zero visible screws once assembled. Any inherent joints are concealed with metal caps, giving the Inumbra shelving system a seamless and coherent look.

End-caps are designed with built-in magnets that allow easy attachment to shelves

The post's footer can be adjusted up to 7mm

Inumbra can be configured to specific needs. From variable width and height to positional cabinets, units can be added over time. It is precisely the multiple combinations and different positions of the elements on the structure that give it an unexpected rhythm, while still maintaining a motif of linearity and utilitarian usage.

The brackets come in fitting options that allow flexible spacing between shelves. Inumbra can accommodate a wide range of displays, including books and folders, objects and rarities, among many other collections.