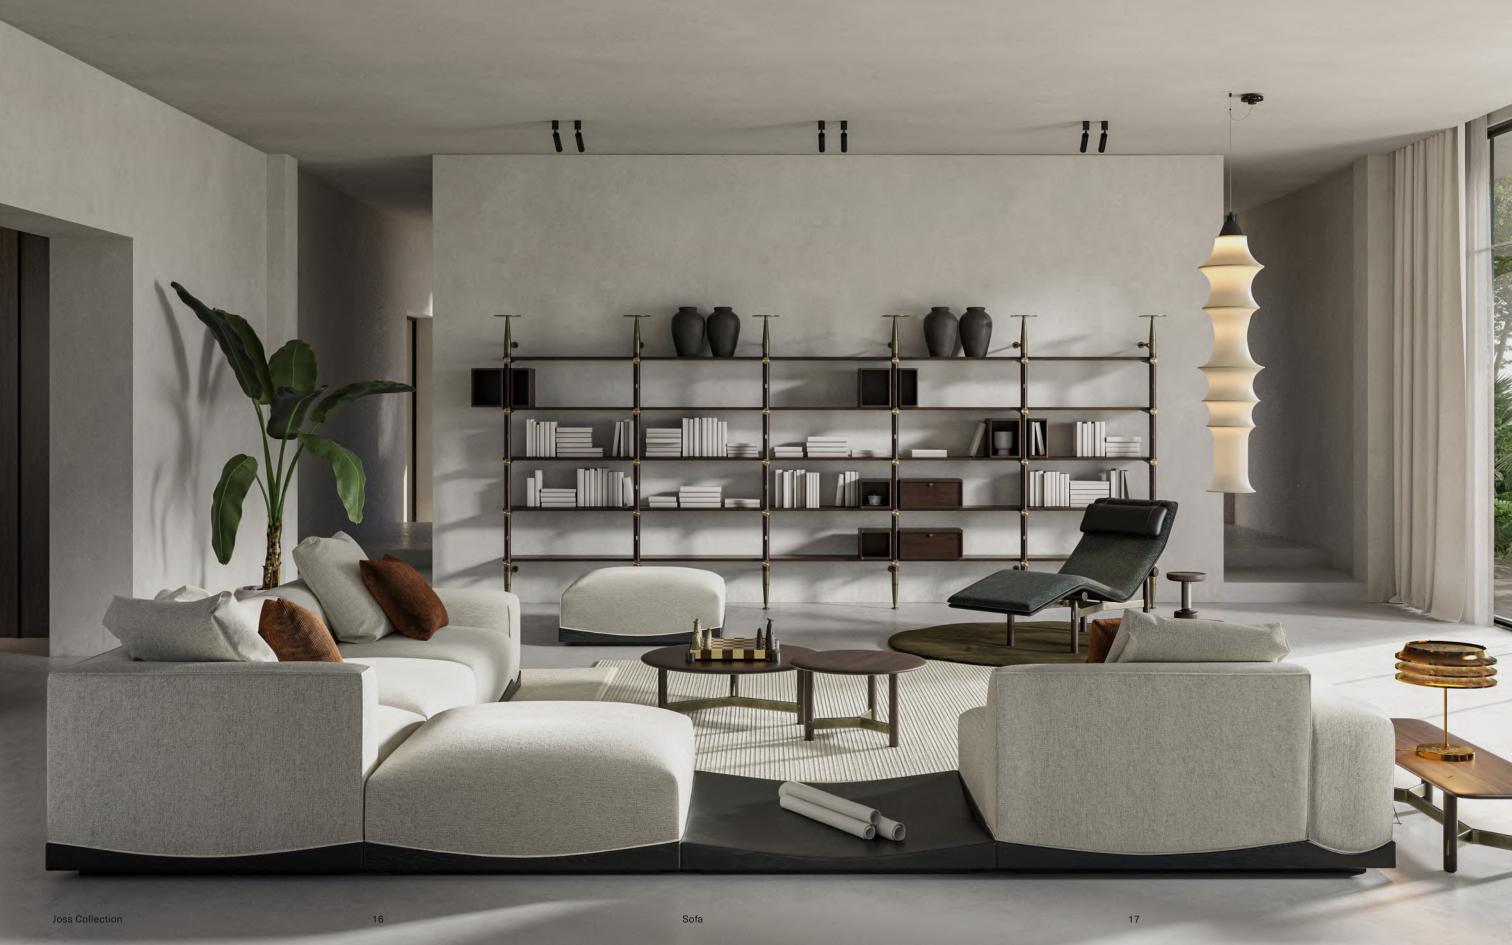

#### Designed by Toan Nguyen

Joss is a clear illustration of the fact that, in design, the quest for simplicity is the result of a complex journey. Creating a monolithic sofa characterized by exceptional seating comfort and coverings that emphasize the roundness of the volumes while maintaining a clear definition of the edges through particular attention to the seams is challenging.

Joss oak bases, whose natural tones are the result of an ingenious process developed by District Eight, are characterized by an upper curvature, a declared reference to ancestral elements of Southeast Asian architecture.

Joss is, above all, a manifesto project of the high-quality craftsmanship acquired over the years by District Eight, which today integrates almost all the furniture trades and crafts for total control of the production process.

05/11/10

"If Joss conceals details that attract the eye and the hand without ostentation, it is harmony and serenity that prevail."

The continuity of curved lines are mirrored in Joss' generous foam seats, backrests and armrests, they emphasize comfort in exceptional volumes and upholstery, while gives this resolutely contemporary collection a strong identity.