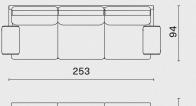

Stilt Sofa 2-seater with Right Arm M2016-S2-RA

42

42

Stilt Sofa 3-seater without Arm M2016-S3-NA

240