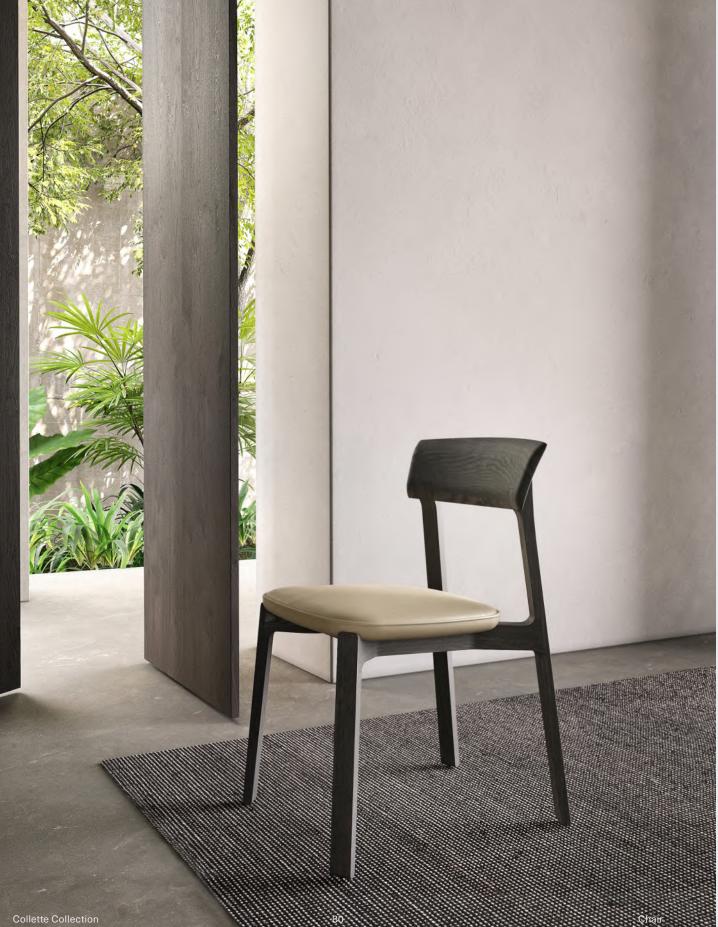

# COLLETTE

Designed by Adam Goodrum

Through a harmony of verticals and curves, the Collette chair offers an abstract reference to the Vietnamese traditional script, and a love letter to the craftsmanship of timber. The design's sweeping backrest forms a collar that's instantly distinctive and inviting. Extended to swooping ridges of the armrests and their rounded ends, the frame provides ample support for ease and comfort. Elegant yet robust, Collette comes in with a wide range of upholstery for its seat cushion, lending the collection a level of formality and sophistication in any space it finds a home in.

Collette was born from the desire to create a wooden furnishing with the glow of artistic handcrafting, through which the person using the chair can get a sense of immaculate purity as well as warmth generated from both the material and the use of the chair in everyday life.