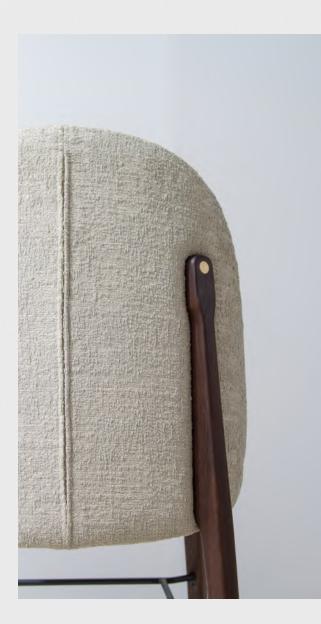

#### **BENCH / CONSOLE**

AMES

Ames is a collection of bar, counter and dining chairs. Laid-back, almost egg-like in shape, and fanning out towards the seating cushion on both sides, the design's backrest is constructed from wood frame then fully upholstered in fabric or leather. In place of hidden joints, the chairs' tapered oak legs are extended upwards onto seating cushions and backrests, affixed with brass details that gently call to mind District Eight's signature combination of our favorite materials.