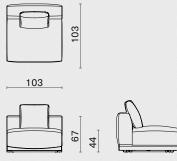

Stilt Armchair

-

436

43

Stilt Ottoman

M2016-O

Stilt Chaise Lounge M2016-CH

Stilt Sofa 2-seater with Armrests

M2016-S2

173

Stilt Daybed with Left Arm M2017-LCH

Stilt Daybed with Right Arm M2017- RCH

Designed by Toan Nguyen

- Oak frame / Steel

platform & cushion

Stilt Sofa 2-seater without Arm M2016-S2-NA