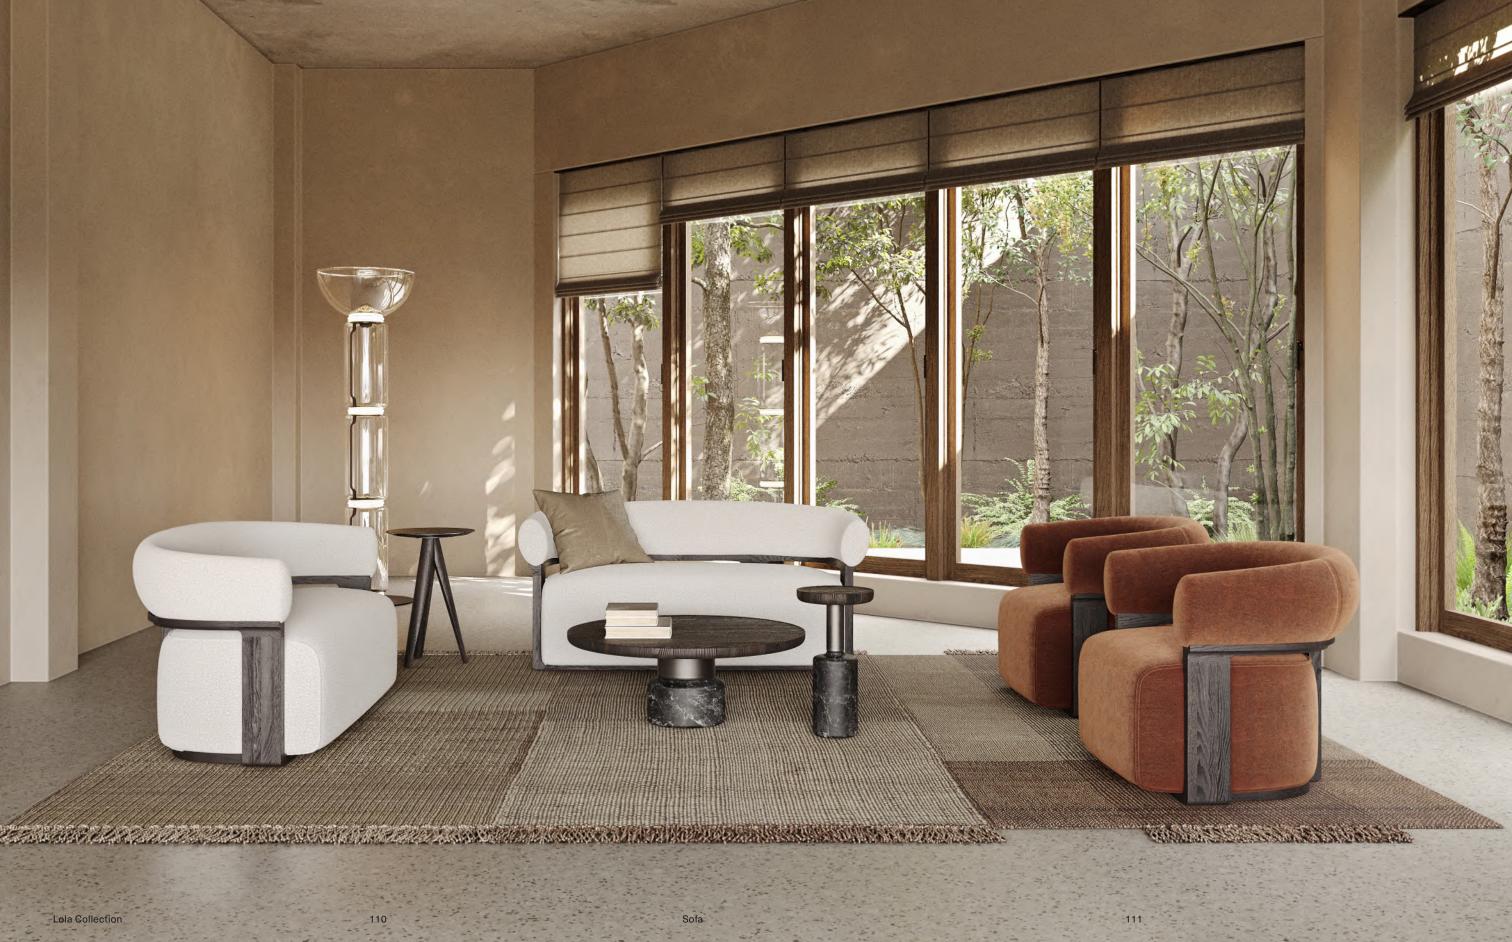

Lola's backrest is elevated to wrap elegantly around a generous seating cushion by a solid timber frame. This welcoming design is completed with pipping details that neatly trace and define the upholstery profile. Lola Collection is launched in 2 sizes: Compact 2-Seater and Compact 1-Seater and well fitted with District Eight's range of fabrics and timber finishings.