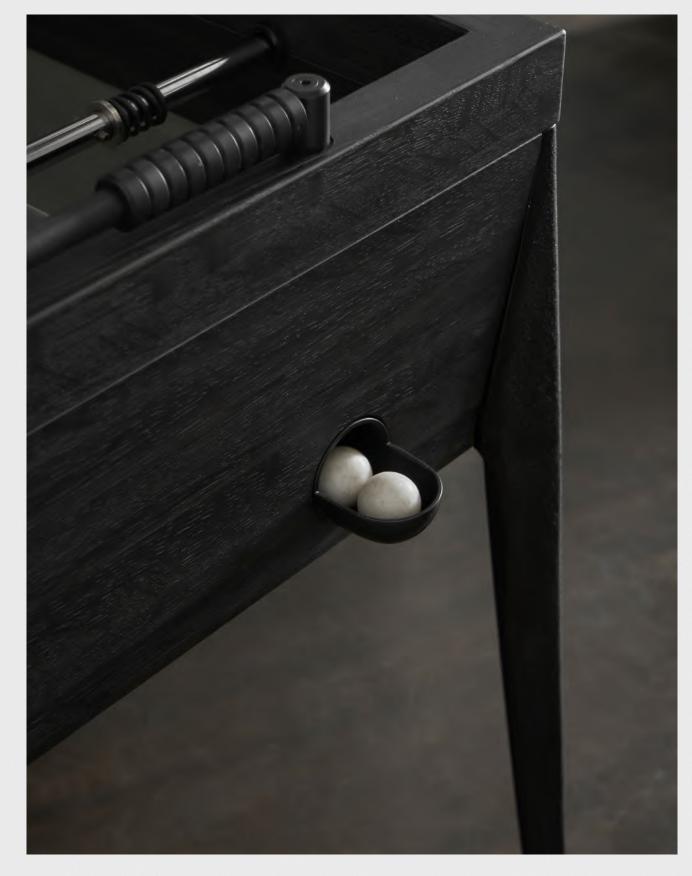

FOOSBALL TABLE

Our signature Foosball Table is designed and engineered to the finest detail. Every component is crafted, combining cast iron, oak and concrete, with unique details such as

(HODO)

worldwide.

the player's hats. The Foosball Table has already been a statement piece within the most inspiring spaces

POKER TABLE

An articulate statement imbued with poise and precision, our Poker Table features an oak top with a crafted leather edge and felt top center, while the base is built of solid cast iron.