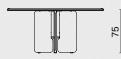

### M1008-M

1 1 1 1

75

2.6L 2.6W 1.2H cm Stacking wall mount kit M234-WM / 234-WMK-M /

The bookends is designed to work with Stacking Benches when function as storage. Beautifully designed in steel with brass caps on upper and lower fix point. To complete the function as well as design the bookends also holds leather detailing.