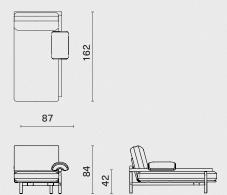

## Joss Daybed - Left Arm

M2019-LDB

Designed by

Toan Nguyen

- Upholstered / Oak base

133

Joss Daybed - Right Arm

M2019-RDB

Joss Daybed - Armless M2019-DB

Recommended sets

Designed by Toan Nguyen

- Oak frame / Steel

structure / Upholstered

platform & cushion

M2016-A

86