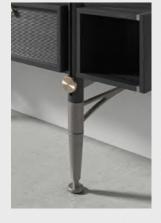

Inumbra rests on the floor but is fixed to the wall. Securely anchored thanks to a structural yet simple grid of posts, the shelves have zero visible screws once assembled. Any inherent joints are concealed with metal caps, giving the Inumbra shelving system a seamless and coherent look.

End-caps are designed with built-in magnets that allow easy attachment to shelves

The post's footer can be adjusted up to 7mm

Inumbra can be configured to specific needs. From variable width and height to positional cabinets, units can be added over time. It is precisely the multiple combinations and different positions of the elements on the structure that give it an unexpected rhythm, while still maintaining a motif of linearity and utilitarian usage.