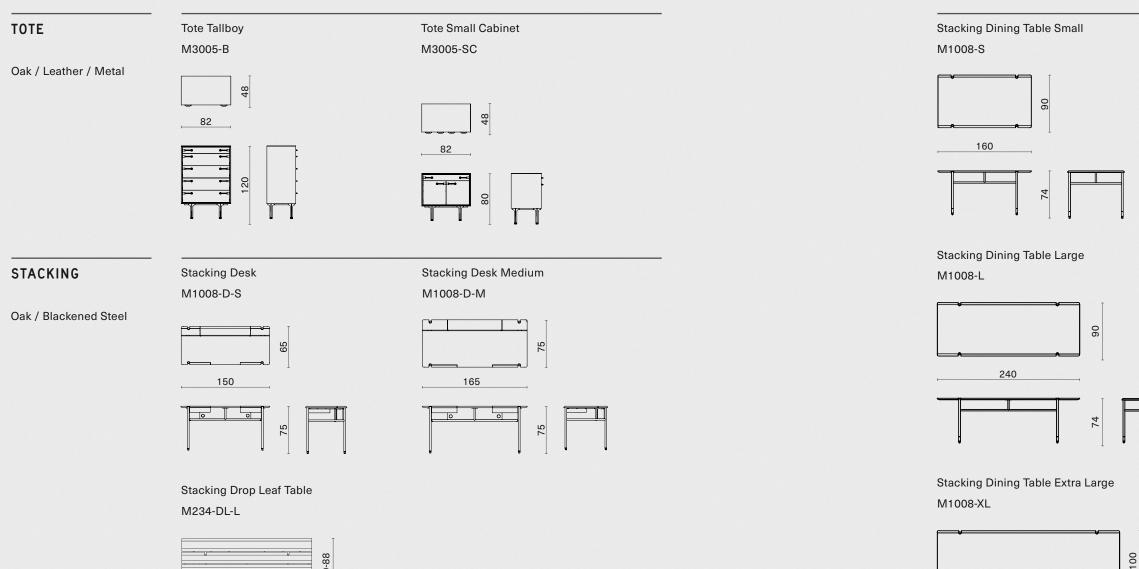

### TOTE

A collection of cabinets, credenzas, dressers and tallboys, Tote honors the simple pleasure of personal keepsakes, collected curiosities, and organized routines. Streamlined in form and function, the collection's standard builds with drawers and/or doors are crafted in District Eight's signature materials of oak.

Subtlety for details is highlighted upon the evenly contrasted steel legs, while the highlight awaits in Tote's hand-crafted handles – outfitted in high-quality leather, they provide tactile pleasure and warmth upon touch. The collection is a testament to how everydayness can be elevated to edifying revelations.

## STACKING

The Stacking Desk stays true to the time-honored principles of dedicated craftsmanship, insightful design, and understated aesthetic.

Instantly recognizable in the Stacking Desk are the minimal lines that accentuate the beauty of high-quality materials: polished oak, blackened steel, and strategically placed brass accents. While practical details such as drawers and a hidden mini box for cables are neatly integrated into the overall streamlined structure, the desk's rounded edges are thoughtfully studied and crafted to deliver comfort for long hours of seating and support.

#### STACKING CABINET

#### STACKING BENCH

The Stacking Cabinet is crafted in sturdy solid oak and designed with a contemporary flair. The two heights and two lengths respond to various storage needs, but also create sophisticated layout options when stacked.

Designed to effortlessly move from seating to shelving, this unique Stacking Bench creates distinct storage options. Crafted from solid oak, blackened steel and highlighted with brass details.

Adding a dynamic touch to the whole design, brass caps on the collection's benches and cabinets can be removed to install other Stacking benches on top, thus creating a versatile shelving system for your favorite objects at home and office.

# Stacking Dining Table Medium

### M1008-M

1 1 1 1

75

2.6L 2.6W 1.2H cm Stacking wall mount kit M234-WM / 234-WMK-M /

The bookends is designed to work with Stacking Benches when function as storage. Beautifully designed in steel with brass caps on upper and lower fix point. To complete the function as well as design the bookends also holds leather detailing.