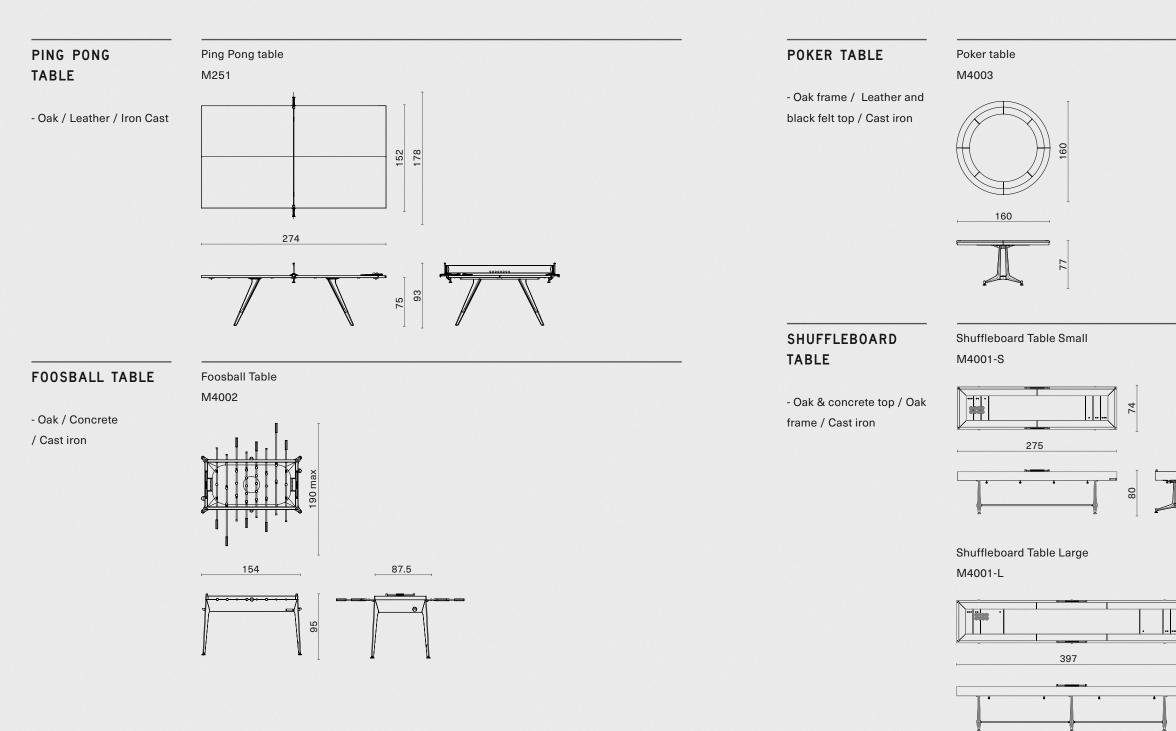

# PING PONG TABLE

Our signature Ping Pong Table is both interactive and functional. It will seamlessly convert a space into a leisure or work space by shifting from a game table to a meeting or dining table.

FOOSBALL TABLE

Our signature Foosball Table is designed and engineered to the finest detail. Every component is crafted, combining cast iron, oak and concrete, with unique details such as

(HODO)

worldwide.

the player's hats. The Foosball Table has already been a statement piece within the most inspiring spaces

POKER TABLE

An articulate statement imbued with poise and precision, our Poker Table features an oak top with a crafted leather edge and felt top center, while the base is built of solid cast iron.

SHUFFLEBOARD TABLE

Constructed from oak, with a hand stitched leather landing surface and a game board of laminated solid oak that is finished with a high durability lacquer. The solid cast iron base features adjustable feet for level play.