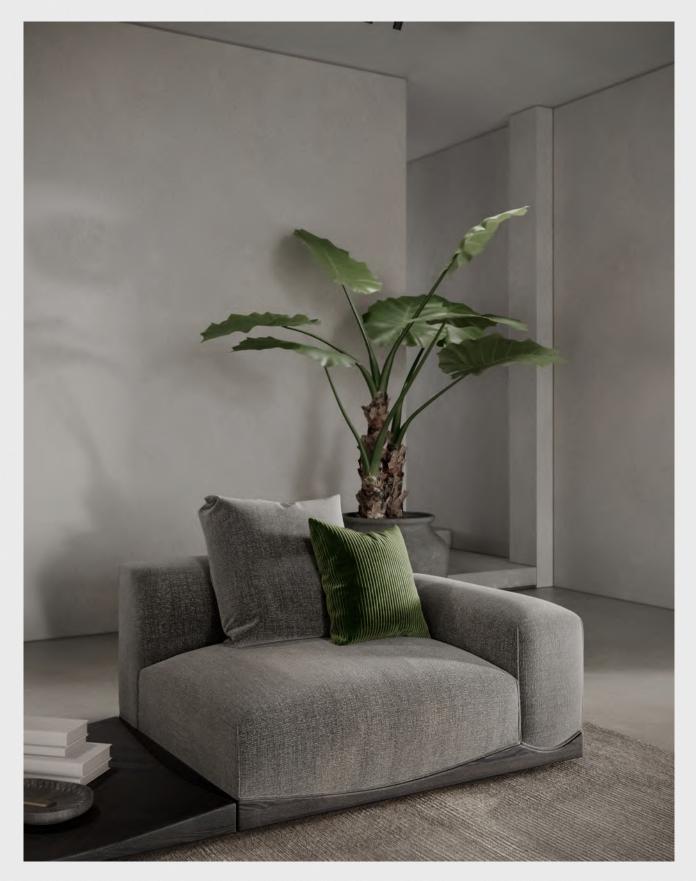

## JOSS

#### Designed by Toan Nguyen

Joss is a clear illustration of the fact that, in design, the quest for simplicity is the result of a complex journey. Creating a monolithic sofa characterized by exceptional seating comfort and coverings that emphasize the roundness of the volumes while maintaining a clear definition of the edges through particular attention to the seams is challenging.

Joss oak bases, whose natural tones are the result of an ingenious process developed by District Eight, are characterized by an upper curvature, a declared reference to ancestral elements of Southeast Asian architecture.

Joss is, above all, a manifesto project of the high-quality craftsmanship acquired over the years by District Eight, which today integrates almost all the furniture trades and crafts for total control of the production process.

05/11/10

"If Joss conceals details that attract the eye and the hand without ostentation, it is harmony and serenity that prevail."

The continuity of curved lines are mirrored in Joss' generous foam seats, backrests and armrests, they emphasize comfort in exceptional volumes and upholstery, while gives this resolutely contemporary collection a strong identity.