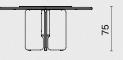

55

STILT TABLE

The Stilt Table is structurally refined yet also accentuated by the pleasing charms of its materials. Minimal in form, it in turns offers versatile use through a wide range of configurations including high and low versions, with different sized tops in round, square, or rectangle.