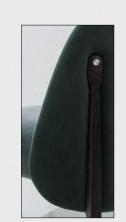

# COLLETTE

Designed by Adam Goodrum

Through a harmony of verticals and curves, the Collette chair offers an abstract reference to the Vietnamese traditional script, and a love letter to the craftsmanship of timber. The design's sweeping backrest forms a collar that's instantly distinctive and inviting. Extended to swooping ridges of the armrests and their rounded ends, the frame provides ample support for ease and comfort. Elegant yet robust, Collette comes in with a wide range of upholstery for its seat cushion, lending the collection a level of formality and sophistication in any space it finds a home in.

Collette was born from the desire to create a wooden furnishing with the glow of artistic handcrafting, through which the person using the chair can get a sense of immaculate purity as well as warmth generated from both the material and the use of the chair in everyday life.