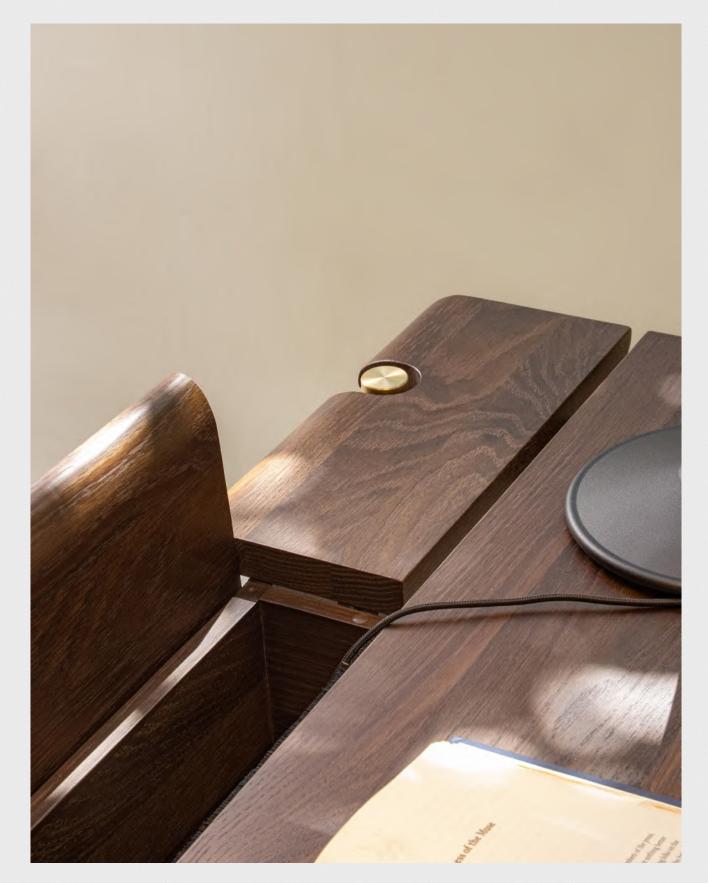

## STACKING

The Stacking Desk stays true to the time-honored principles of dedicated craftsmanship, insightful design, and understated aesthetic.

Instantly recognizable in the Stacking Desk are the minimal lines that accentuate the beauty of high-quality materials: polished oak, blackened steel, and strategically placed brass accents. While practical details such as drawers and a hidden mini box for cables are neatly integrated into the overall streamlined structure, the desk's rounded edges are thoughtfully studied and crafted to deliver comfort for long hours of seating and support.