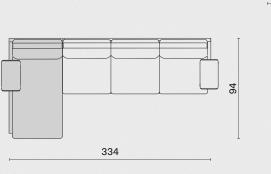

55

STILT TABLE

The Stilt Table is structurally refined yet also accentuated by the pleasing charms of its materials. Minimal in form, it in turns offers versatile use through a wide range of configurations including high and low versions, with different sized tops in round, square, or rectangle.

and the second

Soft, spacious, and instantly inviting, the Stilt sofa is a modular system that can be easily adapted to settings of any style and varied sizes. With balanced proportions between its extensive, streamlined platform and the padded, enriching cushions on top, the sofa essentially encapsulates the European sense of modern design, while also adding a touch of authentic Asian influence, as seen through its wood-based frame and additional smaller cushions for the armrests.