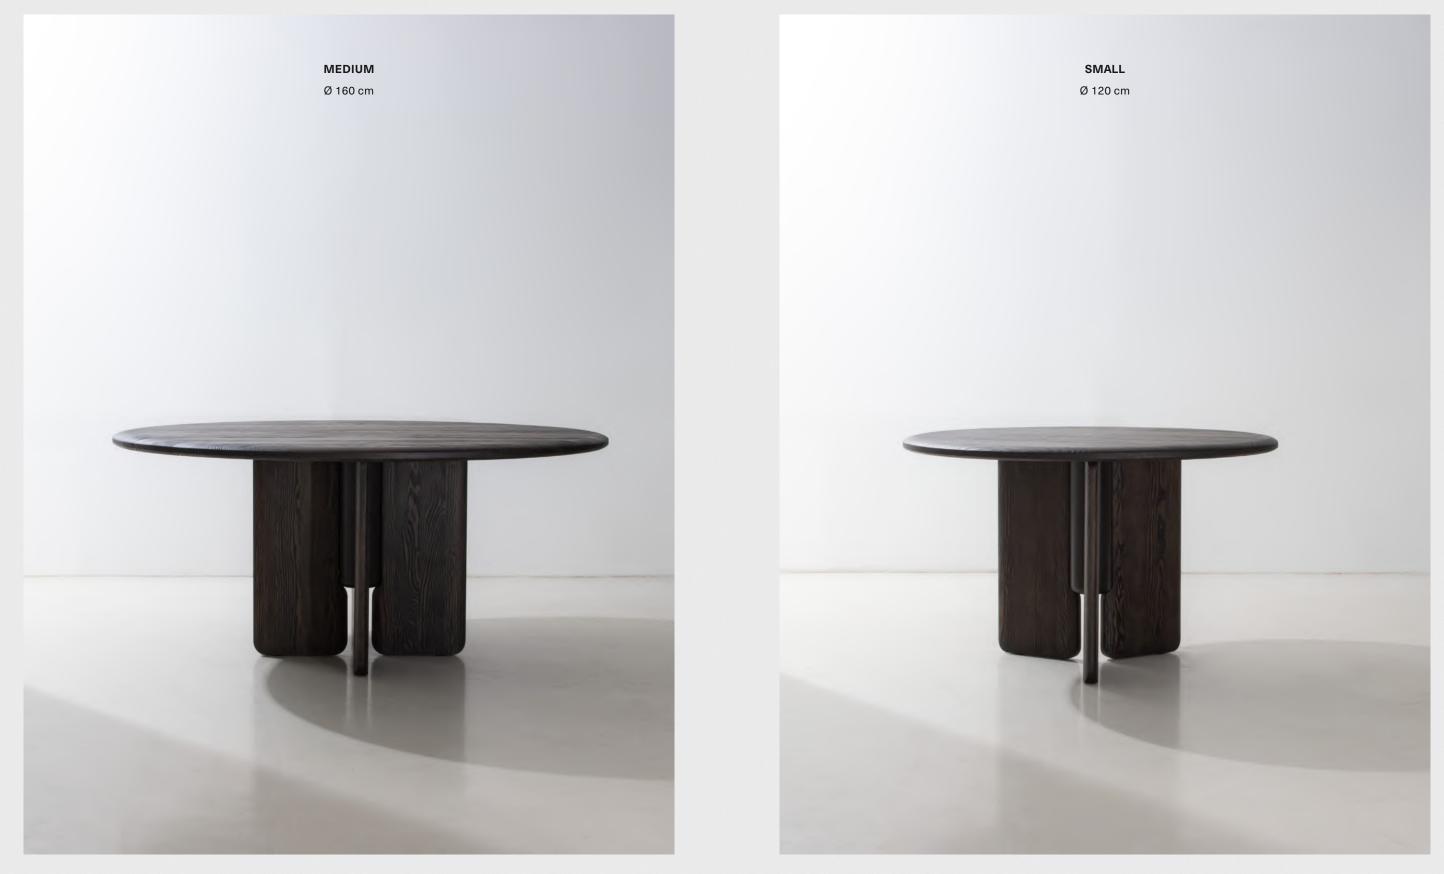

# TONKIN

Inspired by Asian traditional altars, the Tonkin table is an exercise in capturing the stillness of motion in everyday objects. The silhouette is pared down to classic clean lines. While its rectangular oak base curves at the top and features concave contours on the legs, the tabletop brings in a touch of lightness with its thin steel frame that gently curls up on both ends. The Tonkin table stands for District Eight's craftsmanship to underline structural clarity in design, and transform local inspirations to new contemporary expressions.

## STILT Stilt Square Table M1007-SQ Designed by Toan Nguyen 06 - Oak frame / 90 Steel structure

Stilt Rectangular Table Small M1007-R-S

31

------

Stilt Round Table Small M1007-C-S

5 45

[46 Stilt Round Table Large

M1007-C-L

Stilt Round Table Medium M1007-C-M

Stilt Round Table Extra Large M1007-C-XL

Stilt Bed - King Mattress Standard M3008-K