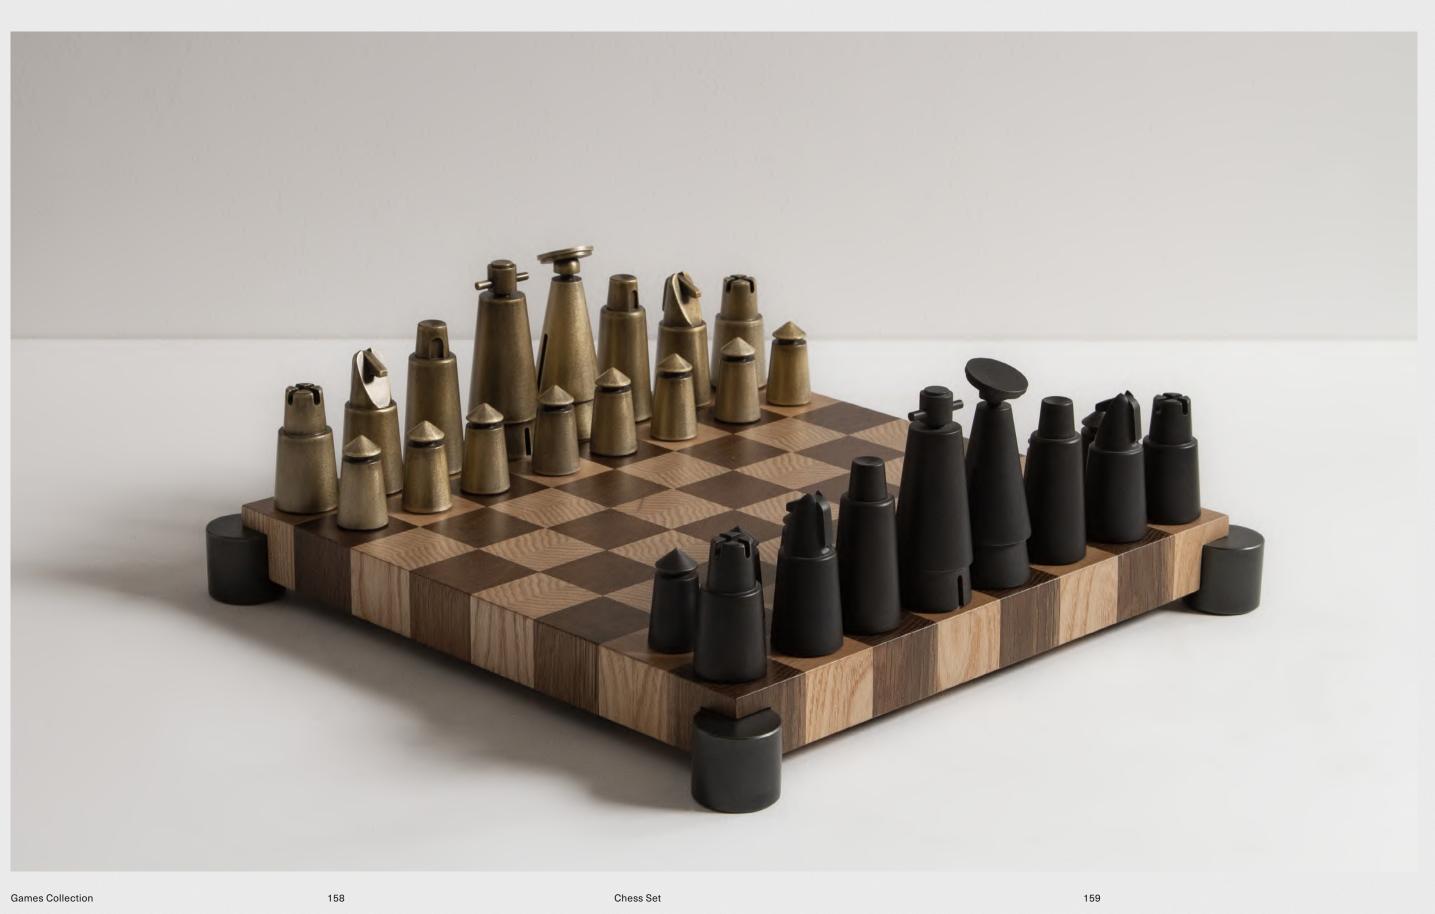

0

°00

POKER TABLE -p.172

MAHJONG / CARD TABLE -p.160

FOOSBALL TABLE -p.168

**CHESS SET** With Authentic Inspiration

Modeled on the exacting standards of our beloved furniture, the Chess Set by District Eight combines the sheer beauty of materials with authentic inspirations from Vietnamese court attires of yore, resulting in unique pieces for keeps and magnetic hours of play.

The chessboard is constructed of smoked oak and ash wood, meticulously hand-picked and refined to perfection, and equipped with cylindrical steel legs for weight support and easy pull. Cast in aluminum with brass and black finishing, the stylized pieces are padded with felt to provide sensory comfort for players.