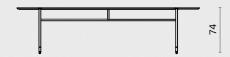

# Stacking Dining Table Medium

### M1008-M

1 1 1 1

75

2.6L 2.6W 1.2H cm Stacking wall mount kit M234-WM / 234-WMK-M /

The bookends is designed to work with Stacking Benches when function as storage. Beautifully designed in steel with brass caps on upper and lower fix point. To complete the function as well as design the bookends also holds leather detailing.