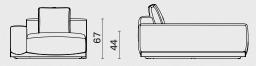

# COLLETTE

Designed by Adam Goodrum

Through a harmony of verticals and curves, the Collette chair offers an abstract reference to the Vietnamese traditional script, and a love letter to the craftsmanship of timber. The design's sweeping backrest forms a collar that's instantly distinctive and inviting. Extended to swooping ridges of the armrests and their rounded ends, the frame provides ample support for ease and comfort. Elegant yet robust, Collette comes in with a wide range of upholstery for its seat cushion, lending the collection a level of formality and sophistication in any space it finds a home in.

68

Designer

Adam Goodrum

#### COLLETTE Collette Low Stool **Collette Counter Stool** Collette Bar Stool M2020-LS M2020-C M2020-B Designed by 41 41 Adam Goodrum 38 41 41 38 - Oak or Ash frame / Upholstered 68