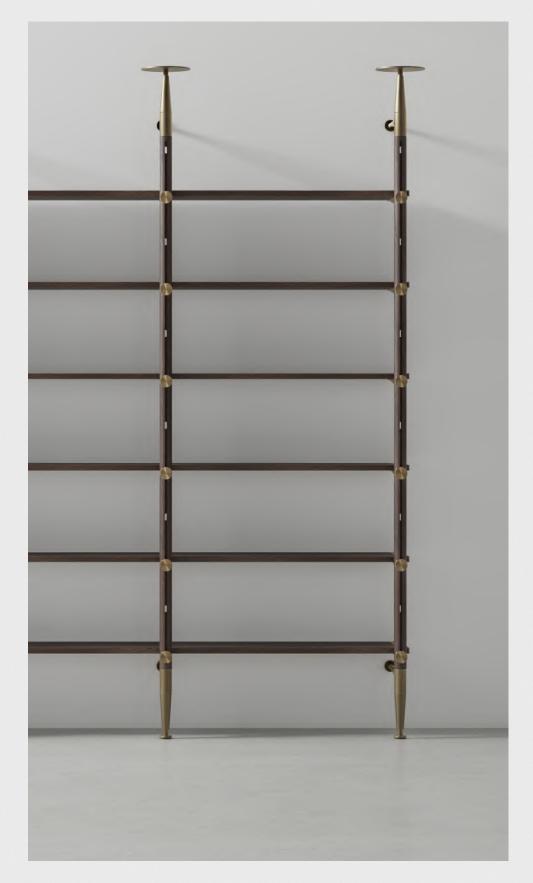

### INUMBRA

Designed by Michele De Lucchi

Inumbra is a collaborative study between Michele De Lucchi and District Eight, resulting in reinvention of modular components that build a shelving system. From sculptural stature to discreet details, Inumbra captures the Italian architect and designer's unique expressions, while highlighting District Eight's technical capability in paredback utility and clarifying aesthetic.

The structural elements are as easily assembled as seamlessly adjustable to varying needs and tastes. With unexpected rhythm and compositions, Inumbra poses a refreshing expression that casts new light on a longstanding staple.

Inumbra rests on the floor but is fixed to the wall. Securely anchored thanks to a structural yet simple grid of posts, the shelves have zero visible screws once assembled. Any inherent joints are concealed with metal caps, giving the Inumbra shelving system a seamless and coherent look.

End-caps are designed with built-in magnets that allow easy attachment to shelves

The post's footer can be adjusted up to 7mm

Inumbra can be configured to specific needs. From variable width and height to positional cabinets, units can be added over time. It is precisely the multiple combinations and different positions of the elements on the structure that give it an unexpected rhythm, while still maintaining a motif of linearity and utilitarian usage.

The brackets come in fitting options that allow flexible spacing between shelves. Inumbra can accommodate a wide range of displays, including books and folders, objects and rarities, among many other collections.

Cabinet and cabinet with drawer are reversible and fixed to any desired place on the shelving system.

INUMBRA WALL SHELVING / MEDIUM

/ LARGE

Inumbra Collection

INUMBRA FLOOR TO CEILING