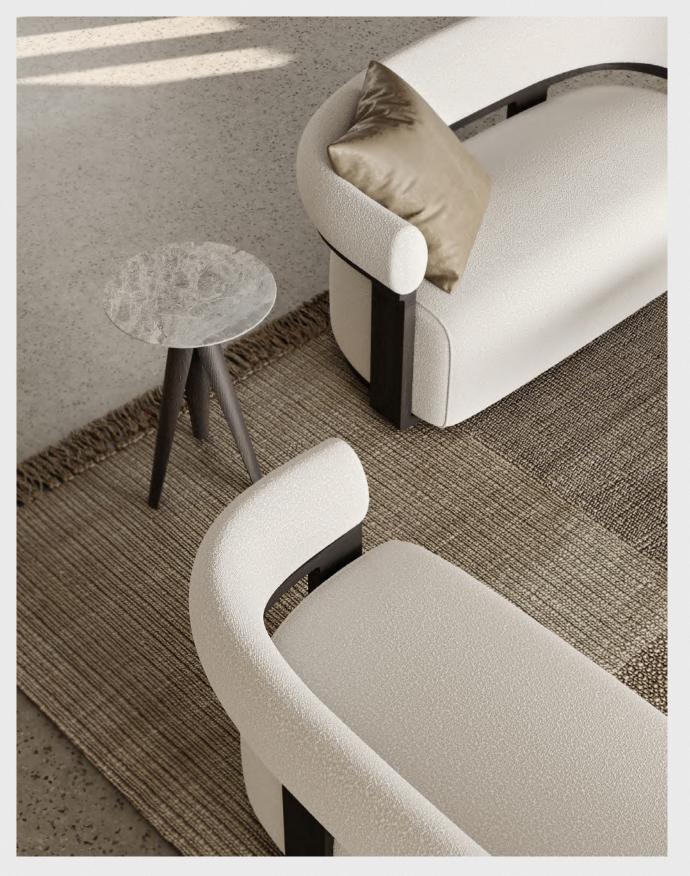

## STILT

Its conscious and no-frills design underlines District Eight's distinctive vision to articulate Vietnamese storied craftsmanship from a contemporary perspective - one that's inspired by European ingenuity, and resonates with people all over the world.

With the sofa and armchair, separate back and seat cushions gently slot into a slender wood platform that comes in either leather or fabric upholstery. Together they're supported by a sinuous frame, whose seemingly simple structure pays homage to traditional stilt houses found in Northern and Central Việt Nam.

That bearing base consists of elegant wood beams and steel bars, laboriously worked on and sturdily unified by recessed joints of discerning precision. Such details also pertain to the collection's table set, providing support for its solid oak top.

A new interpretation of District Eight's signature forms and materials, the collection eloquently captures the beauty of design and the mood of modern-day living in an everchanging world.

"STILT IS THE RESULT OF A QUEST FOR HARMONY IN CONTRAST."