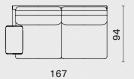

M2016-S2

173

Stilt Daybed with Left Arm M2017-LCH

Stilt Daybed with Right Arm M2017- RCH

Designed by Toan Nguyen

- Oak frame / Steel

platform & cushion

Stilt Sofa 2-seater without Arm M2016-S2-NA