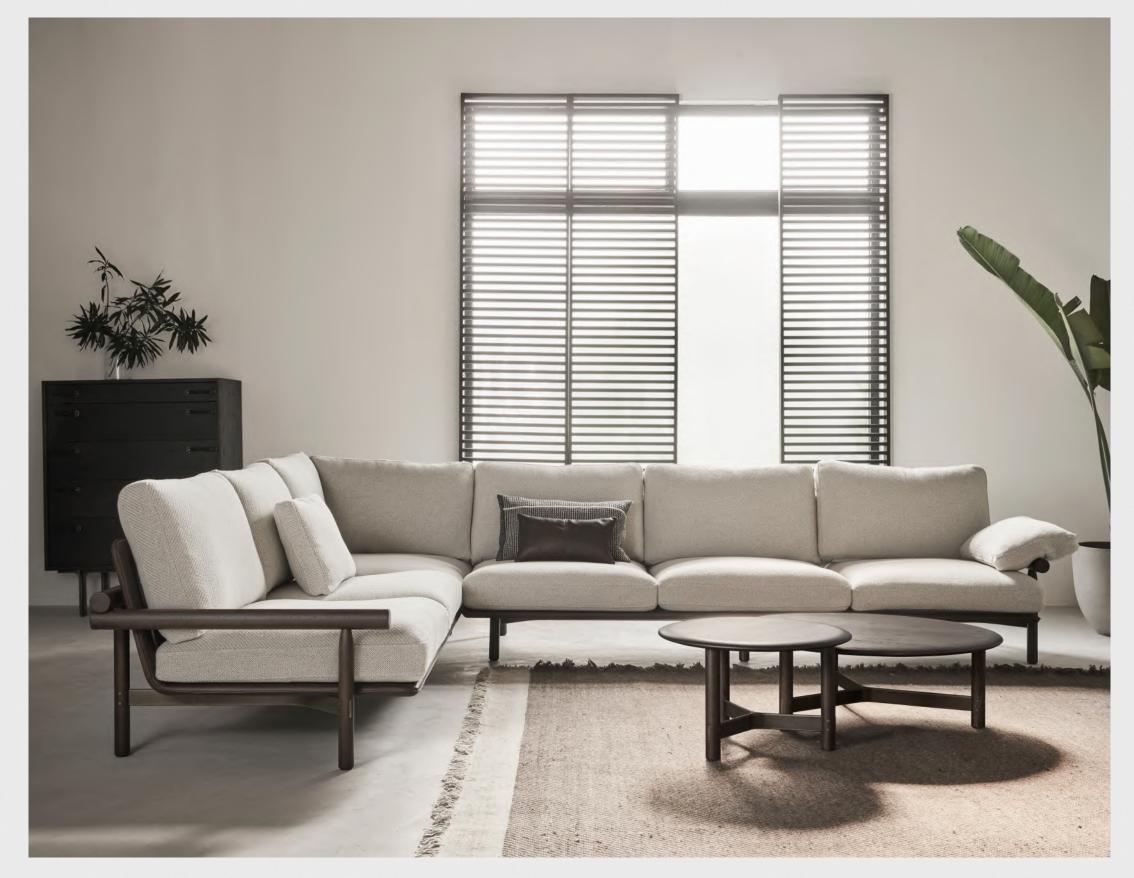

## STILT

Its conscious and no-frills design underlines District Eight's distinctive vision to articulate Vietnamese storied craftsmanship from a contemporary perspective - one that's inspired by European ingenuity, and resonates with people all over the world.

With the sofa and armchair, separate back and seat cushions gently slot into a slender wood platform that comes in either leather or fabric upholstery. Together they're supported by a sinuous frame, whose seemingly simple structure pays homage to traditional stilt houses found in Northern and Central Việt Nam.

That bearing base consists of elegant wood beams and steel bars, laboriously worked on and sturdily unified by recessed joints of discerning precision. Such details also pertain to the collection's table set, providing support for its solid oak top.

A new interpretation of District Eight's signature forms and materials, the collection eloquently captures the beauty of design and the mood of modern-day living in an everchanging world.

"STILT IS THE RESULT OF A QUEST FOR HARMONY IN CONTRAST."