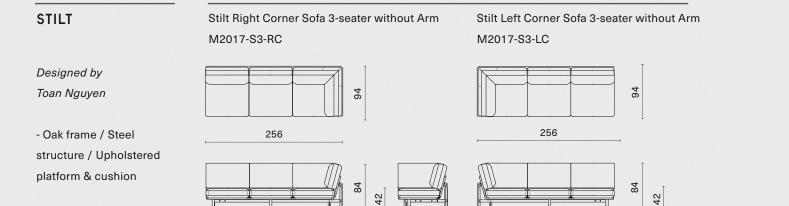

#### Stilt Sofa Corner M2017-C

94

Stilt Right Corner Sofa 3-seater with Arm M2017-S3-RCA

Stilt Right Corner Sofa 2-seater with Arm M2017-S2-RCA

Stilt Left Corner Sofa 3-seater with Arm M2017-S3-LCA

Left Corner Sofa 2-seater with Arm M2017-S2-LCA

Stilt Left Corner Sofa 2-seater without Arm

M2017-S2-LC

Stilt Right Corner Sofa 2-seater without Arm

M2017-S2-RC

Recommended set