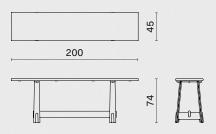

## STACKING

The Stacking Desk stays true to the time-honored principles of dedicated craftsmanship, insightful design, and understated aesthetic.

Instantly recognizable in the Stacking Desk are the minimal lines that accentuate the beauty of high-quality materials: polished oak, blackened steel, and strategically placed brass accents. While practical details such as drawers and a hidden mini box for cables are neatly integrated into the overall streamlined structure, the desk's rounded edges are thoughtfully studied and crafted to deliver comfort for long hours of seating and support.