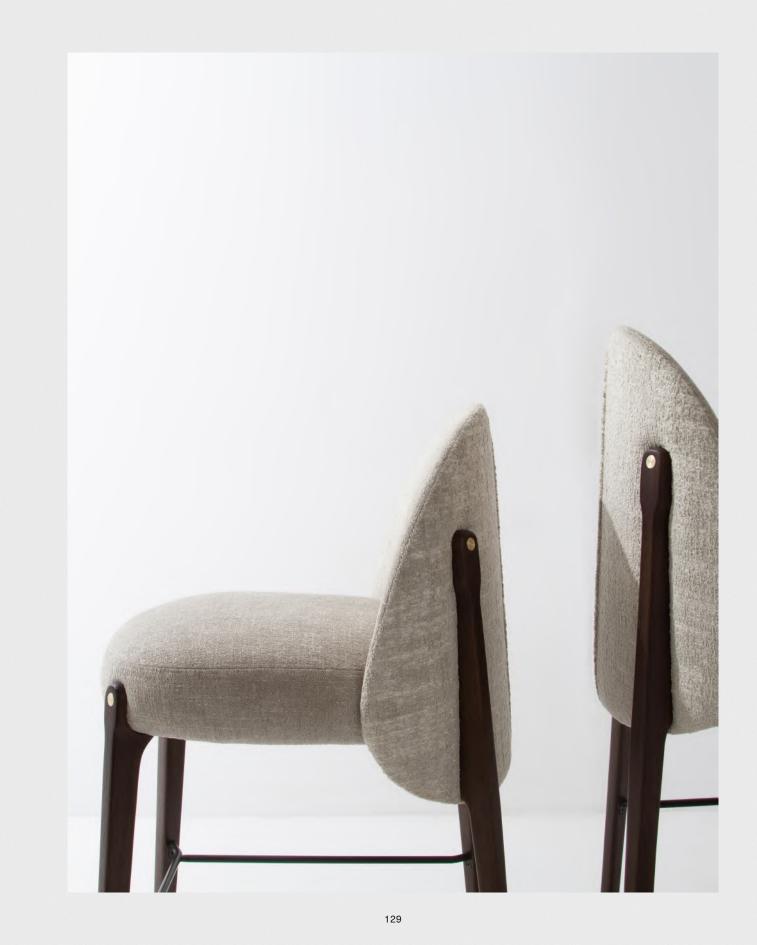

#### **BENCH / CONSOLE**

AMES

Ames is a collection of bar, counter and dining chairs. Laid-back, almost egg-like in shape, and fanning out towards the seating cushion on both sides, the design's backrest is constructed from wood frame then fully upholstered in fabric or leather. In place of hidden joints, the chairs' tapered oak legs are extended upwards onto seating cushions and backrests, affixed with brass details that gently call to mind District Eight's signature combination of our favorite materials.