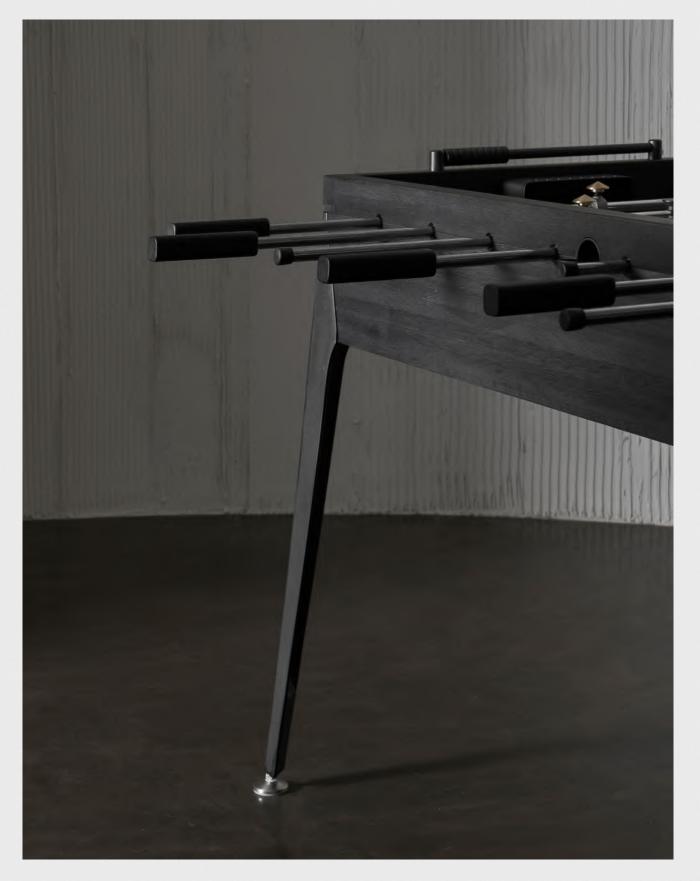

FOOSBALL TABLE

Our signature Foosball Table is designed and engineered to the finest detail. Every component is crafted, combining cast iron, oak and concrete, with unique details such as

(HODO)

worldwide.

the player's hats. The Foosball Table has already been a statement piece within the most inspiring spaces

POKER TABLE

An articulate statement imbued with poise and precision, our Poker Table features an oak top with a crafted leather edge and felt top center, while the base is built of solid cast iron.