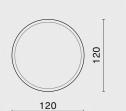

GONG

Gong is crafted from District Eight's signature blend of materials (solid oak and brass). The collection delivers a harmony of timber shades and textures, accented by the central brass detail that pays tribute to the cultural space of gongs in the central highlands of Vietnam.