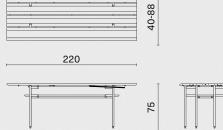

# Stacking Dining Table Medium

### M1008-M

1 1 1 1

75

2.6L 2.6W 1.2H cm Stacking wall mount kit M234-WM / 234-WMK-M /

The bookends is designed to work with Stacking Benches when function as storage. Beautifully designed in steel with brass caps on upper and lower fix point. To complete the function as well as design the bookends also holds leather detailing.