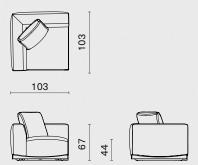

# COLLETTE

Designed by Adam Goodrum

Through a harmony of verticals and curves, the Collette chair offers an abstract reference to the Vietnamese traditional script, and a love letter to the craftsmanship of timber. The design's sweeping backrest forms a collar that's instantly distinctive and inviting. Extended to swooping ridges of the armrests and their rounded ends, the frame provides ample support for ease and comfort. Elegant yet robust, Collette comes in with a wide range of upholstery for its seat cushion, lending the collection a level of formality and sophistication in any space it finds a home in.

Collette was born from the desire to create a wooden furnishing with the glow of artistic handcrafting, through which the person using the chair can get a sense of immaculate purity as well as warmth generated from both the material and the use of the chair in everyday life.