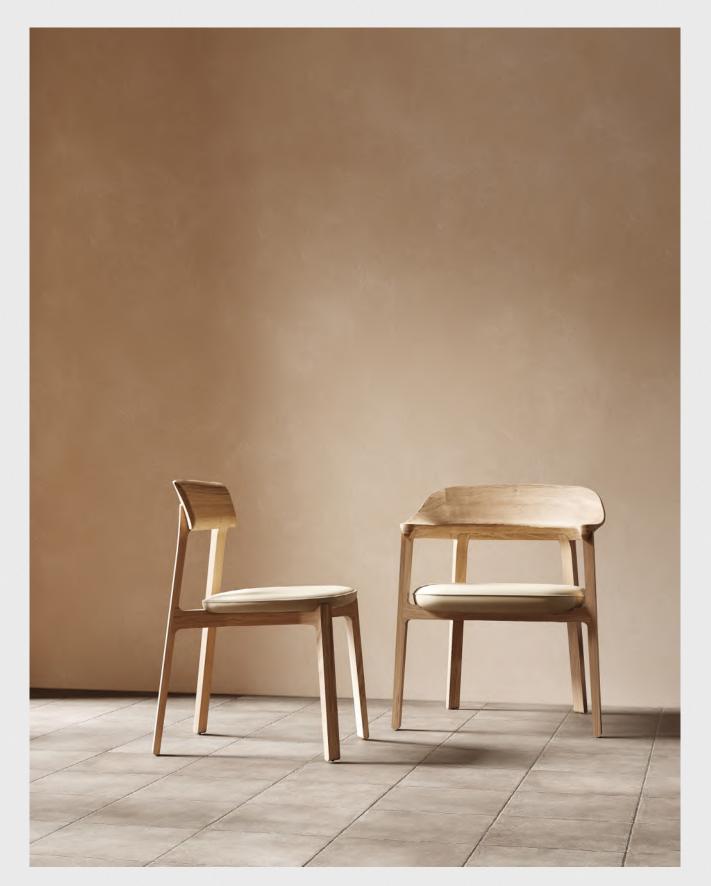

## STILT

Its conscious and no-frills design underlines District Eight's distinctive vision to articulate Vietnamese storied craftsmanship from a contemporary perspective - one that's inspired by European ingenuity, and resonates with people all over the world.

With the sofa and armchair, separate back and seat cushions gently slot into a slender wood platform that comes in either leather or fabric upholstery. Together they're supported by a sinuous frame, whose seemingly simple structure pays homage to traditional stilt houses found in Northern and Central Việt Nam.

That bearing base consists of elegant wood beams and steel bars, laboriously worked on and sturdily unified by recessed joints of discerning precision. Such details also pertain to the collection's table set, providing support for its solid oak top.

A new interpretation of District Eight's signature forms and materials, the collection eloquently captures the beauty of design and the mood of modern-day living in an everchanging world.

"STILT IS THE RESULT OF A QUEST FOR HARMONY IN CONTRAST."

Designed by Toan Nguyen

The challenge of the STILT collection for District Eight comes first of all from the particular context: to design for an atypical Vietnamese company a collection of furniture that draws its inspiration from the culture of Việt Nam, highlighting its tradition of craftsmanship while maintaining an ongoing dialogue with the manufacturing culture of contemporary European furniture.