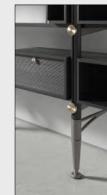

### INUMBRA

Designed by Michele De Lucchi

Inumbra is a collaborative study between Michele De Lucchi and District Eight, resulting in reinvention of modular components that build a shelving system. From sculptural stature to discreet details, Inumbra captures the Italian architect and designer's unique expressions, while highlighting District Eight's technical capability in paredback utility and clarifying aesthetic.

The structural elements are as easily assembled as seamlessly adjustable to varying needs and tastes. With unexpected rhythm and compositions, Inumbra poses a refreshing expression that casts new light on a longstanding staple.

Inumbra rests on the floor but is fixed to the wall. Securely anchored thanks to a structural yet simple grid of posts, the shelves have zero visible screws once assembled. Any inherent joints are concealed with metal caps, giving the Inumbra shelving system a seamless and coherent look.

End-caps are designed with built-in magnets that allow easy attachment to shelves

The post's footer can be adjusted up to 7mm

Inumbra can be configured to specific needs. From variable width and height to positional cabinets, units can be added over time. It is precisely the multiple combinations and different positions of the elements on the structure that give it an unexpected rhythm, while still maintaining a motif of linearity and utilitarian usage.

The brackets come in fitting options that allow flexible spacing between shelves. Inumbra can accommodate a wide range of displays, including books and folders, objects and rarities, among many other collections.

Cabinet and cabinet with drawer are reversible and fixed to any desired place on the shelving system.

INUMBRA WALL SHELVING / MEDIUM

/ LARGE

Inumbra Collection

INUMBRA FLOOR TO CEILING