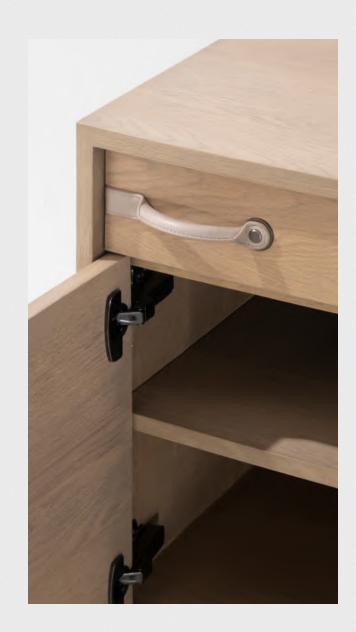

### TOTE

A collection of cabinets, credenzas, dressers and tallboys, Tote honors the simple pleasure of personal keepsakes, collected curiosities, and organized routines. Streamlined in form and function, the collection's standard builds with drawers and/or doors are crafted in District Eight's signature materials of oak.

Subtlety for details is highlighted upon the evenly contrasted steel legs, while the highlight awaits in Tote's hand-crafted handles – outfitted in high-quality leather, they provide tactile pleasure and warmth upon touch. The collection is a testament to how everydayness can be elevated to edifying revelations.