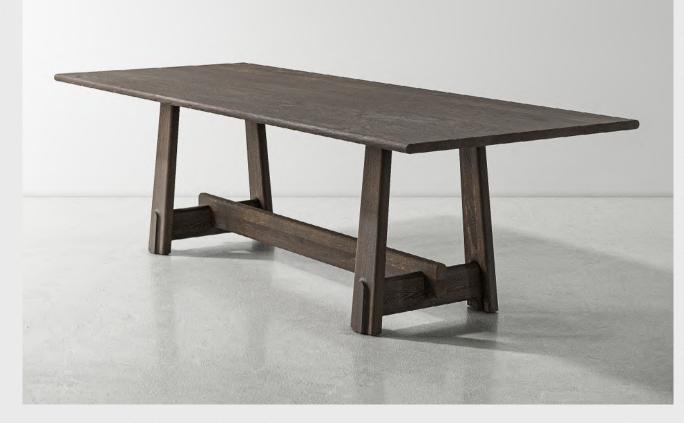

## STILT

Its conscious and no-frills design underlines District Eight's distinctive vision to articulate Vietnamese storied craftsmanship from a contemporary perspective - one that's inspired by European ingenuity, and resonates with people all over the world.

With the sofa and armchair, separate back and seat cushions gently slot into a slender wood platform that comes in either leather or fabric upholstery. Together they're supported by a sinuous frame, whose seemingly simple structure pays homage to traditional stilt houses found in Northern and Central Việt Nam.

That bearing base consists of elegant wood beams and steel bars, laboriously worked on and sturdily unified by recessed joints of discerning precision. Such details also pertain to the collection's table set, providing support for its solid oak top.

A new interpretation of District Eight's signature forms and materials, the collection eloquently captures the beauty of design and the mood of modern-day living in an everchanging world.

"STILT IS THE RESULT OF A QUEST FOR HARMONY IN CONTRAST."