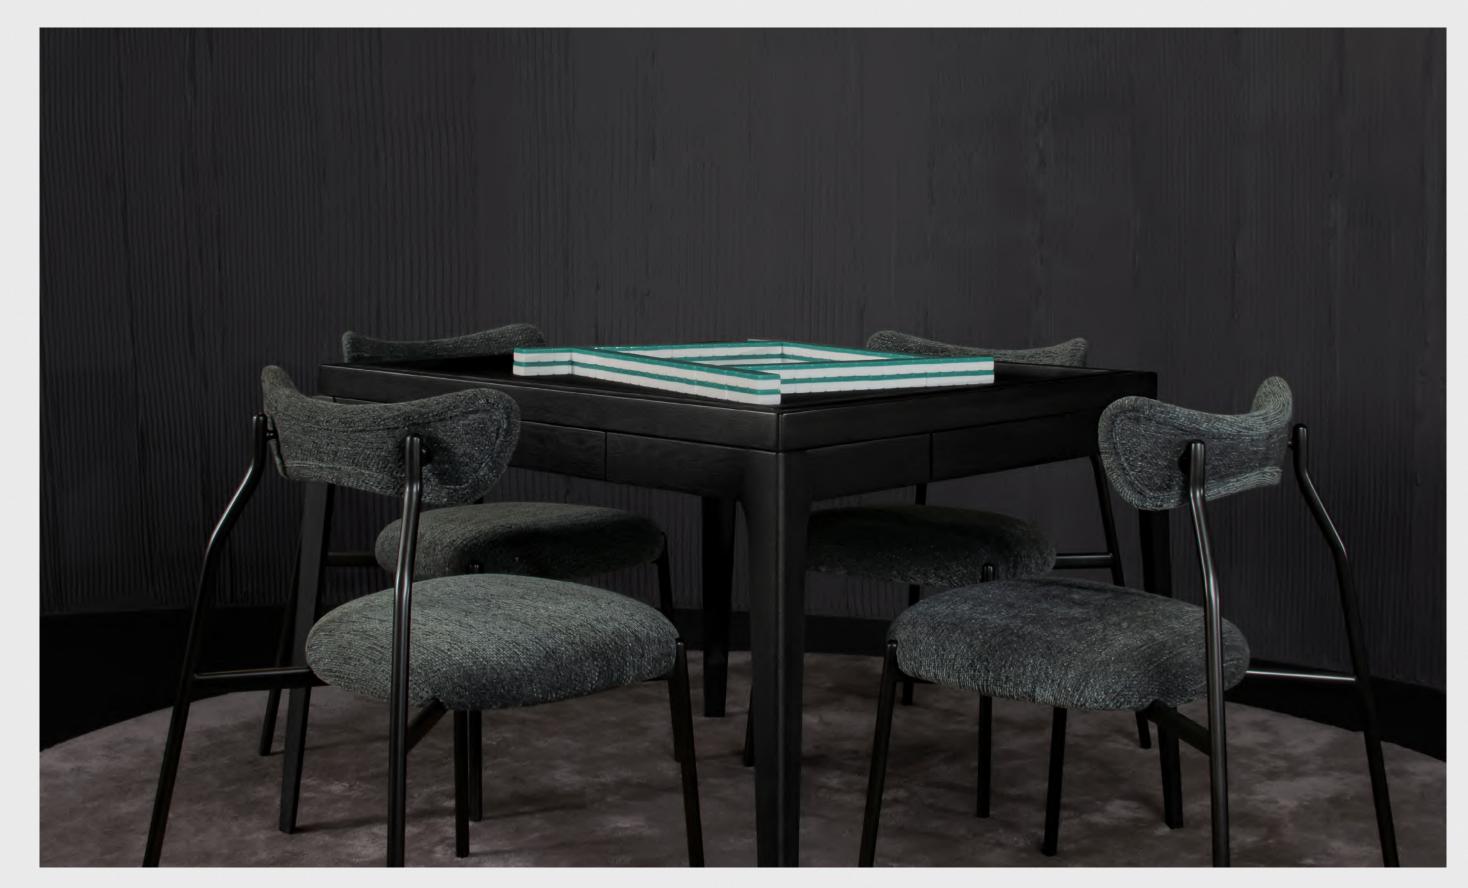

# MAHJONG / CARD TABLE

Built of oak with casting-iron details, the Mahjong/ Card Table can easily switch between dining functions and game activities by turning the tabletop upside down, ensuring a comfortable fit in any space. Card Table features drawers to store game chips and place your drink. By flipping over the tabletop, the design can easily switch from game to dining functions.