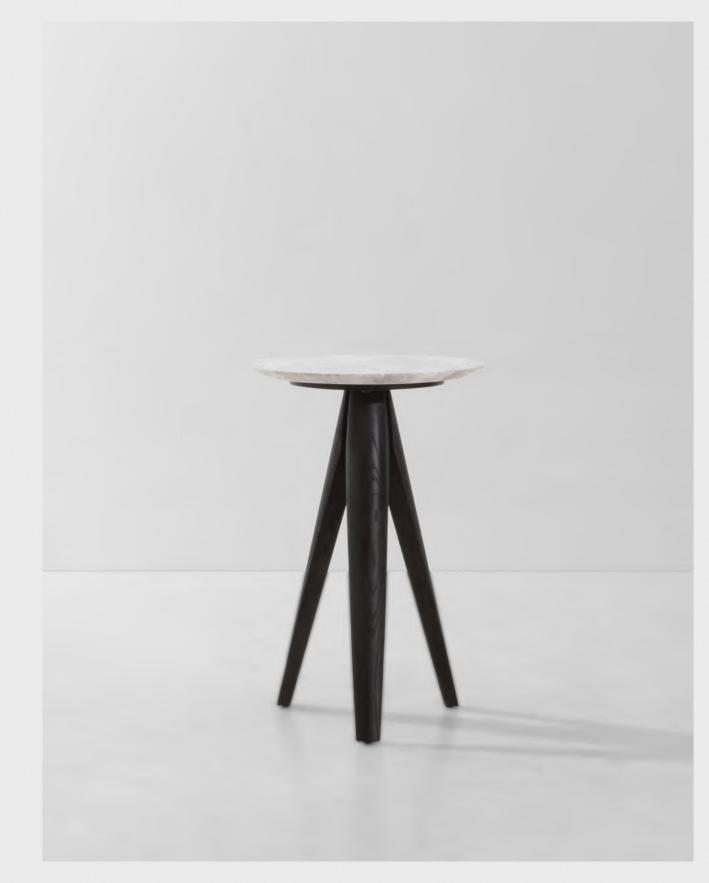

108

Luna is a collection where the fascinating visual effect is created by the simplicity of design. Sinuous and organic like an object shaped by nature, Luna's thin marble top with its finely tapered edge resembles a floating moon resting on the 3-legged base. The convexity on each leg is hand-crafted and fine tuned to achieve the balanced soft look of the whole table