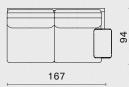

M2016-S2

173

Stilt Daybed with Left Arm M2017-LCH

Stilt Daybed with Right Arm M2017- RCH

Designed by Toan Nguyen

- Oak frame / Steel

platform & cushion

Stilt Sofa 2-seater without Arm M2016-S2-NA