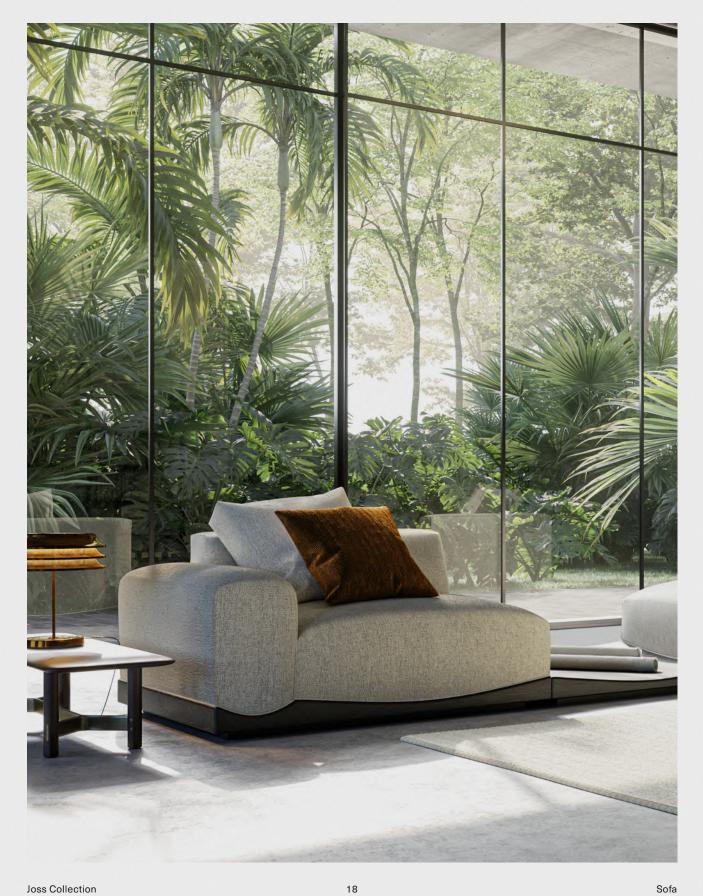

#### Designed by Toan Nguyen

Joss is a clear illustration of the fact that, in design, the quest for simplicity is the result of a complex journey. Creating a monolithic sofa characterized by exceptional seating comfort and coverings that emphasize the roundness of the volumes while maintaining a clear definition of the edges through particular attention to the seams is challenging.

Joss oak bases, whose natural tones are the result of an ingenious process developed by District Eight, are characterized by an upper curvature, a declared reference to ancestral elements of Southeast Asian architecture.

05/11/10

"If Joss conceals details that attract the eye and the hand without ostentation, it is harmony and serenity that prevail."

The continuity of curved lines are mirrored in Joss' generous foam seats, backrests and armrests, they emphasize comfort in exceptional volumes and upholstery, while gives this resolutely contemporary collection a strong identity.