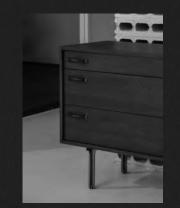

### TOTE

A collection of cabinets, credenzas, dressers and tallboys, Tote honors the simple pleasure of personal keepsakes, collected curiosities, and organized routines. Streamlined in form and function, the collection's standard builds with drawers and/or doors are crafted in District Eight's signature materials of oak.

Subtlety for details is highlighted upon the evenly contrasted steel legs, while the highlight awaits in Tote's hand-crafted handles – outfitted in high-quality leather, they provide tactile pleasure and warmth upon touch. The collection is a testament to how everydayness can be elevated to edifying revelations.