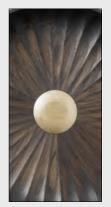

GONG

Gong is crafted from District Eight's signature blend of materials (solid oak and brass). The collection delivers a harmony of timber shades and textures, accented by the central brass detail that pays tribute to the cultural space of gongs in the central highlands of Vietnam.