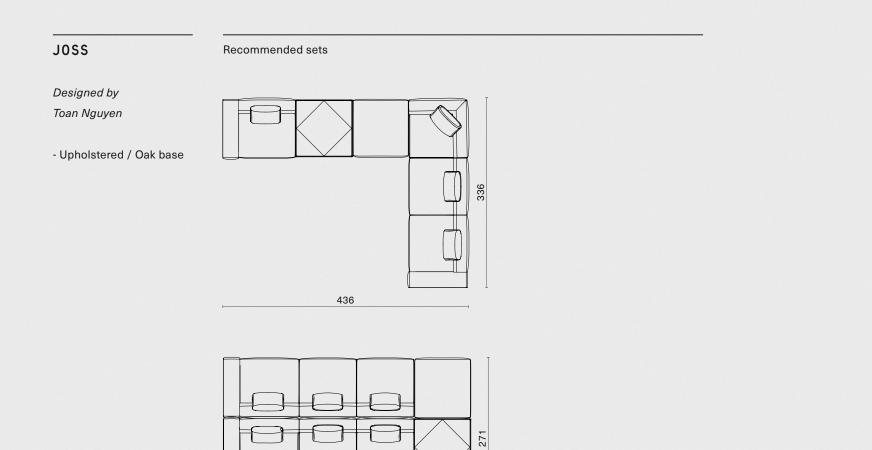

## JOSS

#### Designed by Toan Nguyen

Joss is a clear illustration of the fact that, in design, the quest for simplicity is the result of a complex journey. Creating a monolithic sofa characterized by exceptional seating comfort and coverings that emphasize the roundness of the volumes while maintaining a clear definition of the edges through particular attention to the seams is challenging.

Joss oak bases, whose natural tones are the result of an ingenious process developed by District Eight, are characterized by an upper curvature, a declared reference to ancestral elements of Southeast Asian architecture.

JOSS

## Joss Daybed - Left Arm

M2019-LDB

Designed by

Toan Nguyen

- Upholstered / Oak base

133

Joss Daybed - Right Arm

M2019-RDB

Joss Daybed - Armless M2019-DB

Recommended sets

Designed by Toan Nguyen

- Oak frame / Steel

structure / Upholstered

platform & cushion

M2016-A

86