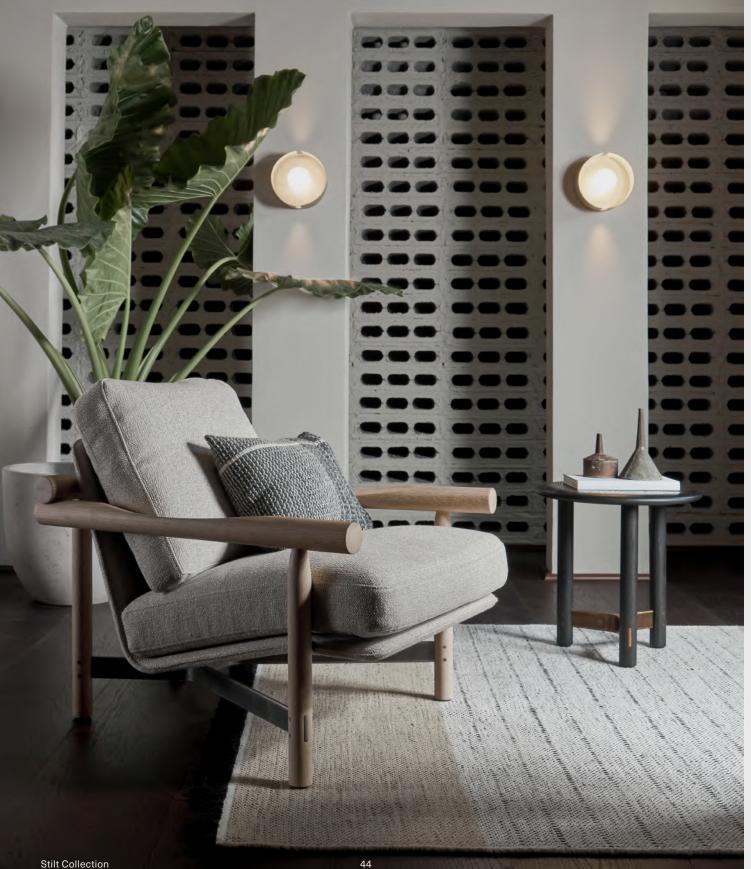

## STILT

Its conscious and no-frills design underlines District Eight's distinctive vision to articulate Vietnamese storied craftsmanship from a contemporary perspective - one that's inspired by European ingenuity, and resonates with people all over the world.

With the sofa and armchair, separate back and seat cushions gently slot into a slender wood platform that comes in either leather or fabric upholstery. Together they're supported by a sinuous frame, whose seemingly simple structure pays homage to traditional stilt houses found in Northern and Central Việt Nam.

That bearing base consists of elegant wood beams and steel bars, laboriously worked on and sturdily unified by recessed joints of discerning precision. Such details also pertain to the collection's table set, providing support for its solid oak top.

A new interpretation of District Eight's signature forms and materials, the collection eloquently captures the beauty of design and the mood of modern-day living in an everchanging world.

"STILT IS THE RESULT OF A QUEST FOR HARMONY IN CONTRAST."