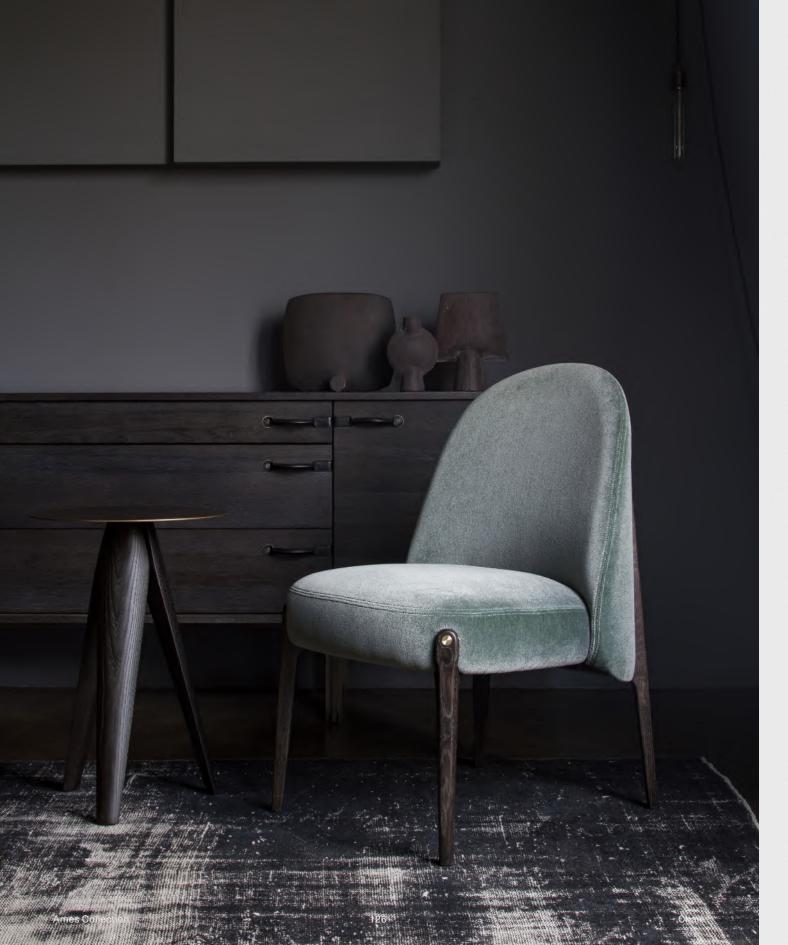

#### **BENCH / CONSOLE**

AMES

Ames is a collection of bar, counter and dining chairs. Laid-back, almost egg-like in shape, and fanning out towards the seating cushion on both sides, the design's backrest is constructed from wood frame then fully upholstered in fabric or leather. In place of hidden joints, the chairs' tapered oak legs are extended upwards onto seating cushions and backrests, affixed with brass details that gently call to mind District Eight's signature combination of our favorite materials.