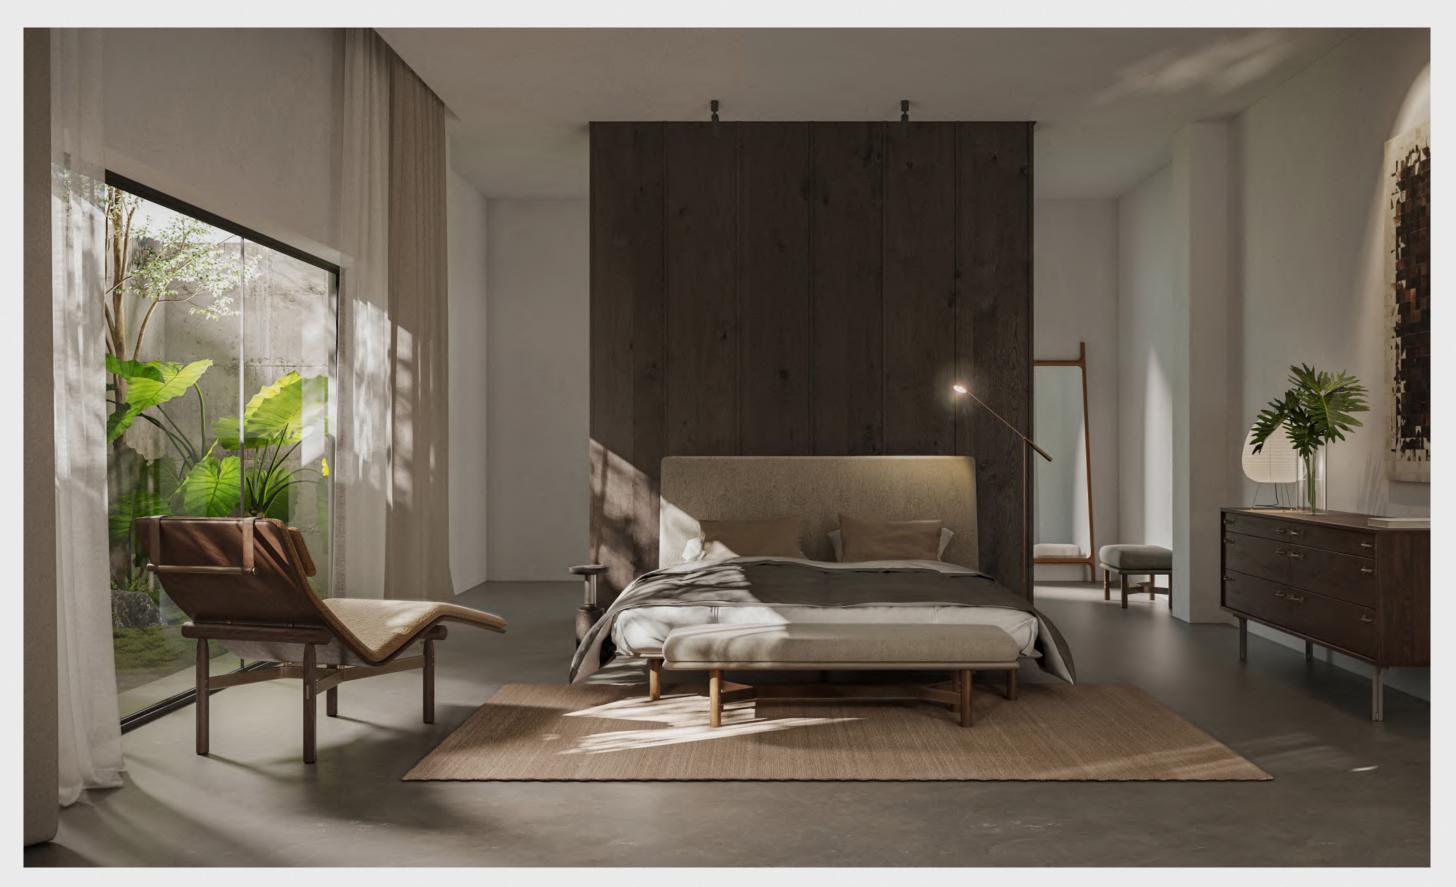

#### STILT BED

The Stilt Bed with its minimal look was designed to maximize relaxing comfort as well as deliver intuitive elegance, projecting the idea of an embrace, a haven. The tailoring finishes and finely crafted steel elements at the back transform the Stilt Bed into a refined centerpiece in solitary when placed in the middle of the room.