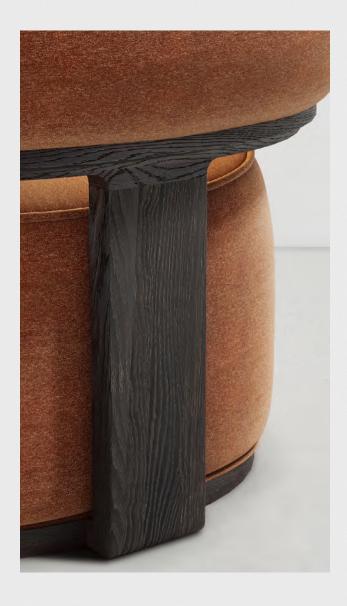

With the sofa and armchair, separate back and seat cushions gently slot into a slender wood platform that comes in either leather or fabric upholstery. Together they're supported by a sinuous frame, whose seemingly simple structure pays homage to traditional stilt houses found in Northern and Central Việt Nam.

That bearing base consists of elegant wood beams and steel bars, laboriously worked on and sturdily unified by recessed joints of discerning precision. Such details also pertain to the collection's table set, providing support for its solid oak top.