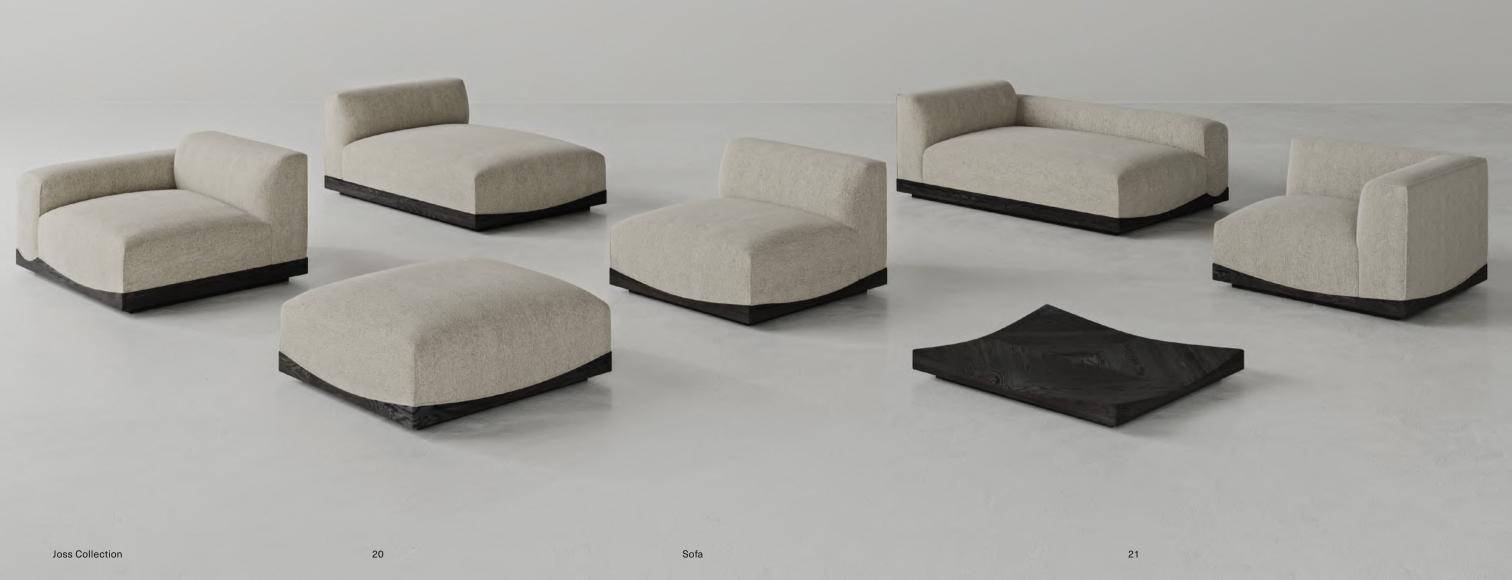

## JOSS

#### Designed by Toan Nguyen

Joss is a clear illustration of the fact that, in design, the quest for simplicity is the result of a complex journey. Creating a monolithic sofa characterized by exceptional seating comfort and coverings that emphasize the roundness of the volumes while maintaining a clear definition of the edges through particular attention to the seams is challenging.

Joss oak bases, whose natural tones are the result of an ingenious process developed by District Eight, are characterized by an upper curvature, a declared reference to ancestral elements of Southeast Asian architecture.

Joss is, above all, a manifesto project of the high-quality craftsmanship acquired over the years by District Eight, which today integrates almost all the furniture trades and crafts for total control of the production process.

05/11/10

"If Joss conceals details that attract the eye and the hand without ostentation, it is harmony and serenity that prevail."

The continuity of curved lines are mirrored in Joss' generous foam seats, backrests and armrests, they emphasize comfort in exceptional volumes and upholstery, while gives this resolutely contemporary collection a strong identity.