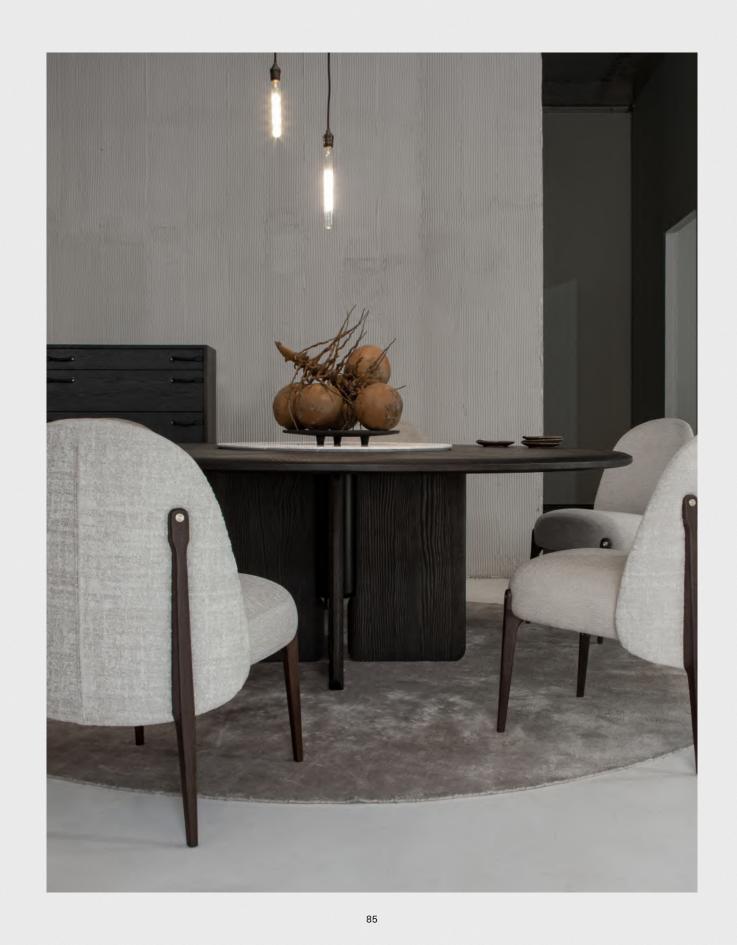

"a metaphorical love letter to timber craftsmanship".

**FAIFO** 

Faifo was the former moniker of Hội An, a city in the central region of Việt Nam famed for its well-preserved Old Town District that once served as a prosperous trading port in Southeast Asia. This collection of dining tables is inspired by the city's unique blend of cultures far and wide, especially countries from the Far East.

The round tabletop, with a complement of the Lazy Susan made of natural marble on its largest variation, is a tribute to gatherings and conviviality surrounding traditional dining tables. Featuring triple or quadruple wings of legs for flexible seating arrangements & spaces, the Faifo's hand-finished treatment of solid timber invites elegance, tactile comfort, and elevated dining experiences.