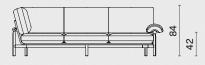

#### Stilt Sofa Corner M2017-C

94

Stilt Right Corner Sofa 3-seater with Arm M2017-S3-RCA

Stilt Right Corner Sofa 2-seater with Arm M2017-S2-RCA

Stilt Left Corner Sofa 3-seater with Arm M2017-S3-LCA

Left Corner Sofa 2-seater with Arm M2017-S2-LCA