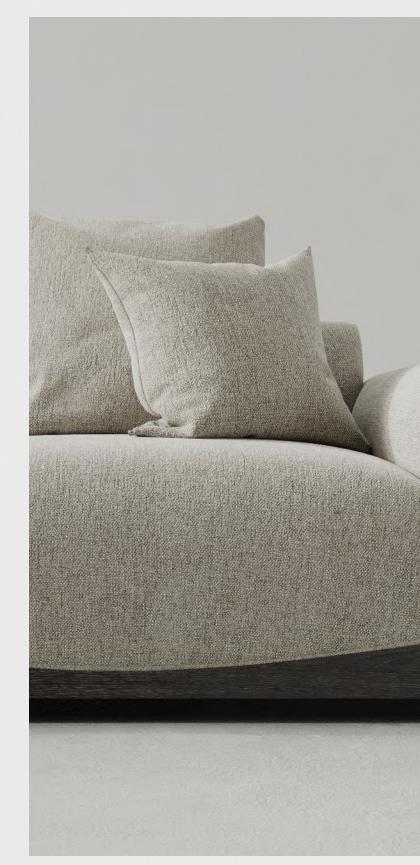

#### Designed by Toan Nguyen

Joss is a clear illustration of the fact that, in design, the quest for simplicity is the result of a complex journey. Creating a monolithic sofa characterized by exceptional seating comfort and coverings that emphasize the roundness of the volumes while maintaining a clear definition of the edges through particular attention to the seams is challenging.

Joss oak bases, whose natural tones are the result of an ingenious process developed by District Eight, are characterized by an upper curvature, a declared reference to ancestral elements of Southeast Asian architecture.

05/11/10

"If Joss conceals details that attract the eye and the hand without ostentation, it is harmony and serenity that prevail."

The continuity of curved lines are mirrored in Joss' generous foam seats, backrests and armrests, they emphasize comfort in exceptional volumes and upholstery, while gives this resolutely contemporary collection a strong identity.