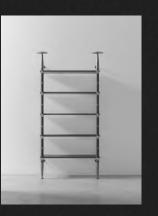

### INUMBRA

Designed by Michele De Lucchi

Inumbra is a collaborative study between Michele De Lucchi and District Eight, resulting in reinvention of modular components that build a shelving system. From sculptural stature to discreet details, Inumbra captures the Italian architect and designer's unique expressions, while highlighting District Eight's technical capability in paredback utility and clarifying aesthetic.

The structural elements are as easily assembled as seamlessly adjustable to varying needs and tastes. With unexpected rhythm and compositions, Inumbra poses a refreshing expression that casts new light on a longstanding staple.

Inumbra rests on the floor but is fixed to the wall. Securely anchored thanks to a structural yet simple grid of posts, the shelves have zero visible screws once assembled. Any inherent joints are concealed with metal caps, giving the Inumbra shelving system a seamless and coherent look.

End-caps are designed with built-in magnets that allow easy attachment to shelves

The post's footer can be adjusted up to 7mm

Inumbra can be configured to specific needs. From variable width and height to positional cabinets, units can be added over time. It is precisely the multiple combinations and different positions of the elements on the structure that give it an unexpected rhythm, while still maintaining a motif of linearity and utilitarian usage.

The brackets come in fitting options that allow flexible spacing between shelves. Inumbra can accommodate a wide range of displays, including books and folders, objects and rarities, among many other collections.

Cabinet and cabinet with drawer are reversible and fixed to any desired place on the shelving system.

INUMBRA WALL SHELVING / MEDIUM

/ LARGE

Inumbra Collection

INUMBRA FLOOR TO CEILING