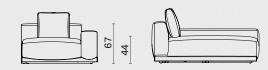

# COLLETTE

Designed by Adam Goodrum

Through a harmony of verticals and curves, the Collette chair offers an abstract reference to the Vietnamese traditional script, and a love letter to the craftsmanship of timber. The design's sweeping backrest forms a collar that's instantly distinctive and inviting. Extended to swooping ridges of the armrests and their rounded ends, the frame provides ample support for ease and comfort. Elegant yet robust, Collette comes in with a wide range of upholstery for its seat cushion, lending the collection a level of formality and sophistication in any space it finds a home in.

68

Designer

Adam Goodrum

#### COLLETTE Collette Low Stool **Collette Counter Stool** Collette Bar Stool M2020-LS M2020-C M2020-B Designed by 41 41 Adam Goodrum 38 41 41 38 - Oak or Ash frame / Upholstered 68