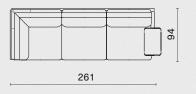

M2016-S2

173

Stilt Daybed with Left Arm M2017-LCH

Stilt Daybed with Right Arm M2017- RCH

Designed by Toan Nguyen

- Oak frame / Steel

platform & cushion

Stilt Sofa 2-seater without Arm M2016-S2-NA

Stilt Sofa 2-seater with Right Arm M2016-S2-RA

42

42

Stilt Sofa 3-seater without Arm M2016-S3-NA

240