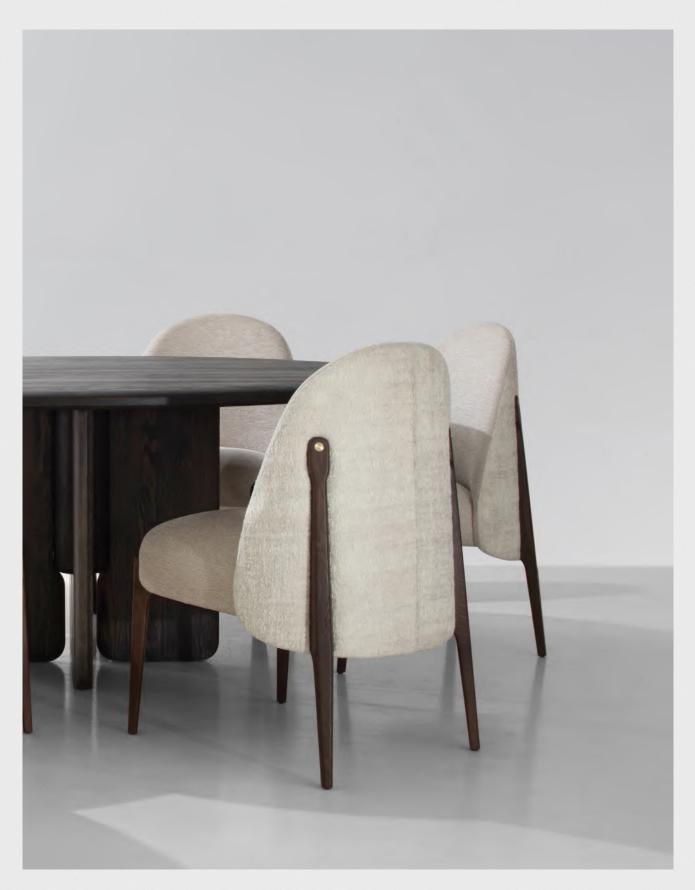

#### **BENCH / CONSOLE**

AMES

Ames is a collection of bar, counter and dining chairs. Laid-back, almost egg-like in shape, and fanning out towards the seating cushion on both sides, the design's backrest is constructed from wood frame then fully upholstered in fabric or leather. In place of hidden joints, the chairs' tapered oak legs are extended upwards onto seating cushions and backrests, affixed with brass details that gently call to mind District Eight's signature combination of our favorite materials.