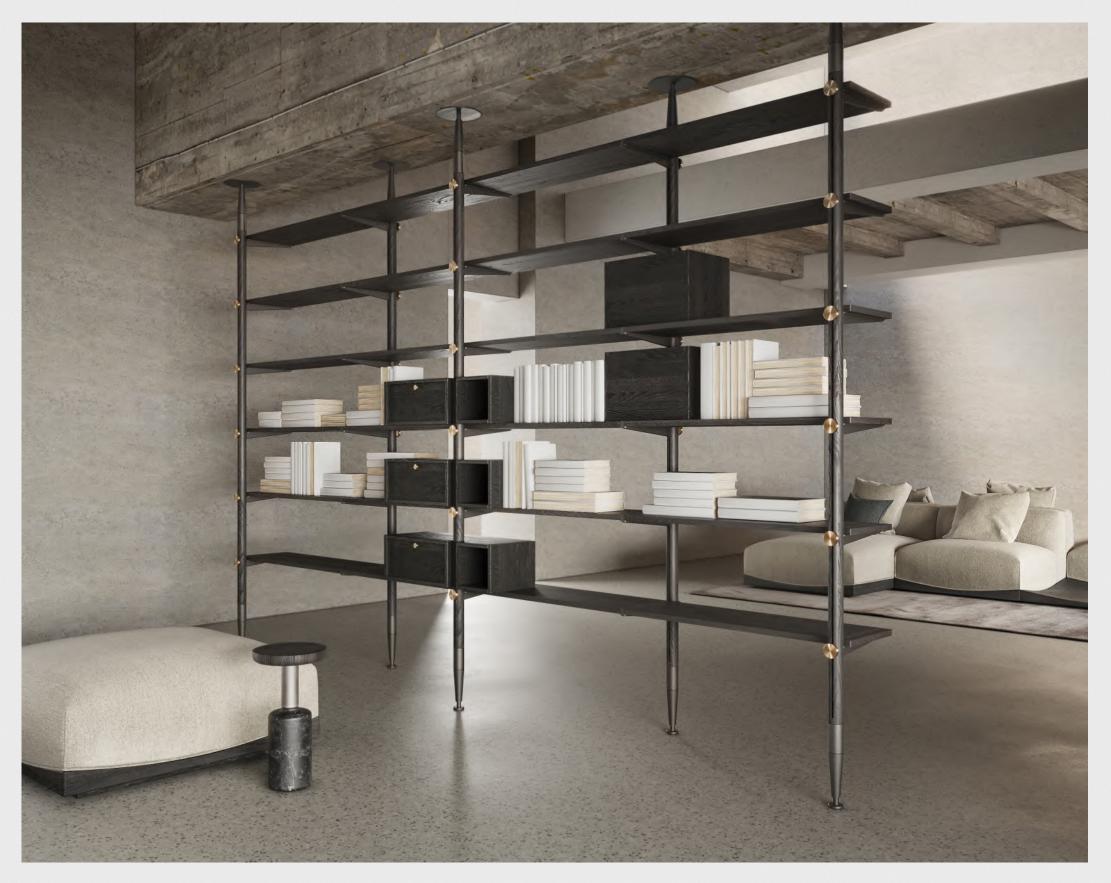

### INUMBRA

Designed by Michele De Lucchi

Inumbra is a collaborative study between Michele De Lucchi and District Eight, resulting in reinvention of modular components that build a shelving system. From sculptural stature to discreet details, Inumbra captures the Italian architect and designer's unique expressions, while highlighting District Eight's technical capability in paredback utility and clarifying aesthetic.

The structural elements are as easily assembled as seamlessly adjustable to varying needs and tastes. With unexpected rhythm and compositions, Inumbra poses a refreshing expression that casts new light on a longstanding staple.

Inumbra rests on the floor but is fixed to the wall. Securely anchored thanks to a structural yet simple grid of posts, the shelves have zero visible screws once assembled. Any inherent joints are concealed with metal caps, giving the Inumbra shelving system a seamless and coherent look.

End-caps are designed with built-in magnets that allow easy attachment to shelves

The post's footer can be adjusted up to 7mm

Inumbra can be configured to specific needs. From variable width and height to positional cabinets, units can be added over time. It is precisely the multiple combinations and different positions of the elements on the structure that give it an unexpected rhythm, while still maintaining a motif of linearity and utilitarian usage.

The brackets come in fitting options that allow flexible spacing between shelves. Inumbra can accommodate a wide range of displays, including books and folders, objects and rarities, among many other collections.

Cabinet and cabinet with drawer are reversible and fixed to any desired place on the shelving system.

INUMBRA WALL SHELVING / MEDIUM

/ LARGE

Inumbra Collection

INUMBRA FLOOR TO CEILING