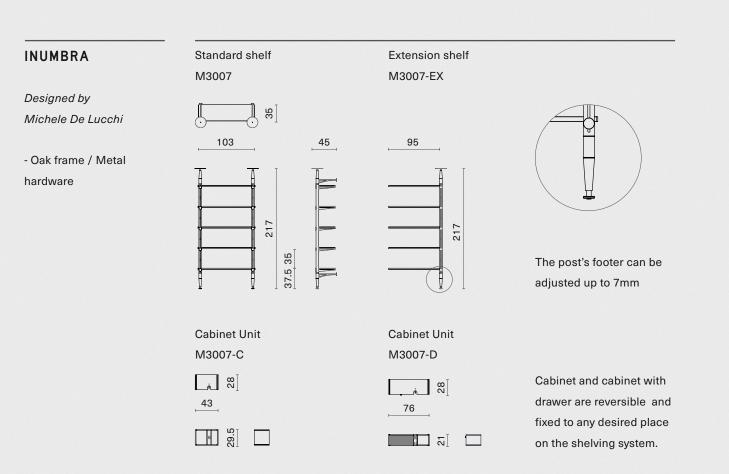

### INUMBRA

Designed by Michele De Lucchi

Inumbra is a collaborative study between Michele De Lucchi and District Eight, resulting in reinvention of modular components that build a shelving system. From sculptural stature to discreet details, Inumbra captures the Italian architect and designer's unique expressions, while highlighting District Eight's technical capability in paredback utility and clarifying aesthetic.

End-caps are designed with built-in magnets that allow easy attachment to shelves

The post's footer can be adjusted up to 7mm

Inumbra can be configured to specific needs. From variable width and height to positional cabinets, units can be added over time. It is precisely the multiple combinations and different positions of the elements on the structure that give it an unexpected rhythm, while still maintaining a motif of linearity and utilitarian usage.

Cabinet and cabinet with drawer are reversible and fixed to any desired place on the shelving system.

INUMBRA WALL SHELVING / MEDIUM

/ LARGE

Inumbra Collection

INUMBRA FLOOR TO CEILING