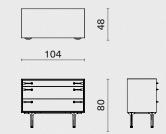

### TOTE

A collection of cabinets, credenzas, dressers and tallboys, Tote honors the simple pleasure of personal keepsakes, collected curiosities, and organized routines. Streamlined in form and function, the collection's standard builds with drawers and/or doors are crafted in District Eight's signature materials of oak.

Subtlety for details is highlighted upon the evenly contrasted steel legs, while the highlight awaits in Tote's hand-crafted handles – outfitted in high-quality leather, they provide tactile pleasure and warmth upon touch. The collection is a testament to how everydayness can be elevated to edifying revelations.

## Tote Medium Dresser M3005-D-M

The Stacking Drop Leaf Table is a versatile oak piece designed to quickly transform from a dining table into either a desk, console or a standing shelf by folding down one or both side leaves. 300