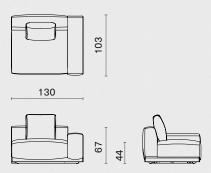

#### STILT ARMCHAIR

A delicate balance between understated clarity and intuitive elegance, the Stilt armchair is outfitted with enveloping cushions that relax the body along the line of an ergonomically reclined platform, while providing tactile comfort thanks to their minute construction.

A perfect companion to pair with the Stilt Armchair or your favorite District Eight seating, the Stilt Ottoman is drawn from the collection's sense of harmony and naturalness, brings in a pleasing complement to Stilt's extensive lineup, and accommodates space for everyday rest and leisure.