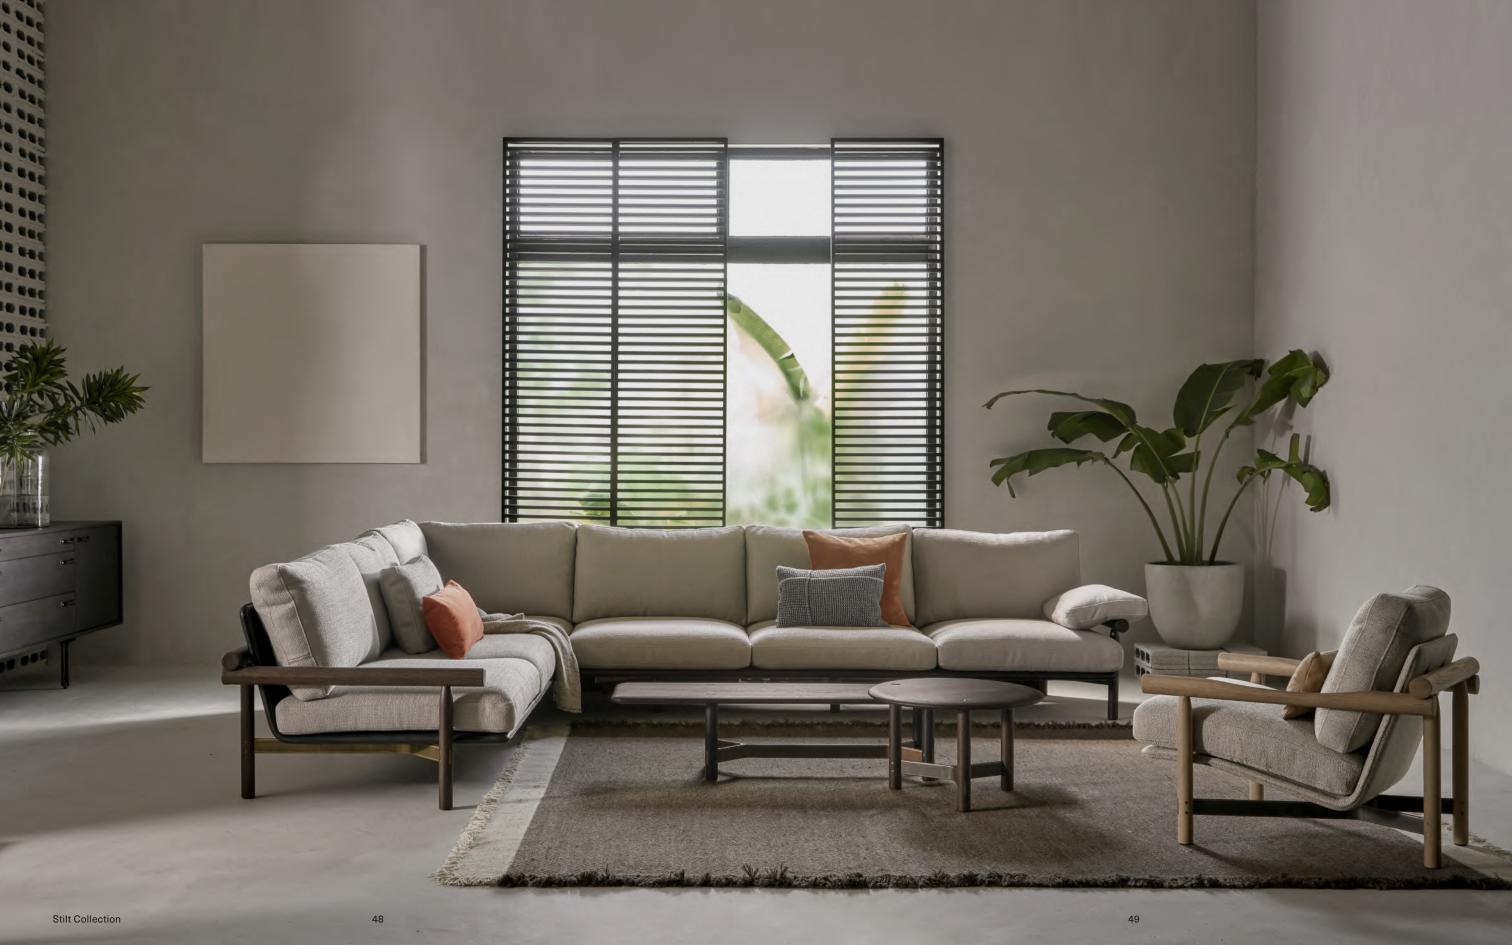

## STILT

Its conscious and no-frills design underlines District Eight's distinctive vision to articulate Vietnamese storied craftsmanship from a contemporary perspective - one that's inspired by European ingenuity, and resonates with people all over the world.

With the sofa and armchair, separate back and seat cushions gently slot into a slender wood platform that comes in either leather or fabric upholstery. Together they're supported by a sinuous frame, whose seemingly simple structure pays homage to traditional stilt houses found in Northern and Central Việt Nam.

and the second

Soft, spacious, and instantly inviting, the Stilt sofa is a modular system that can be easily adapted to settings of any style and varied sizes. With balanced proportions between its extensive, streamlined platform and the padded, enriching cushions on top, the sofa essentially encapsulates the European sense of modern design, while also adding a touch of authentic Asian influence, as seen through its wood-based frame and additional smaller cushions for the armrests.