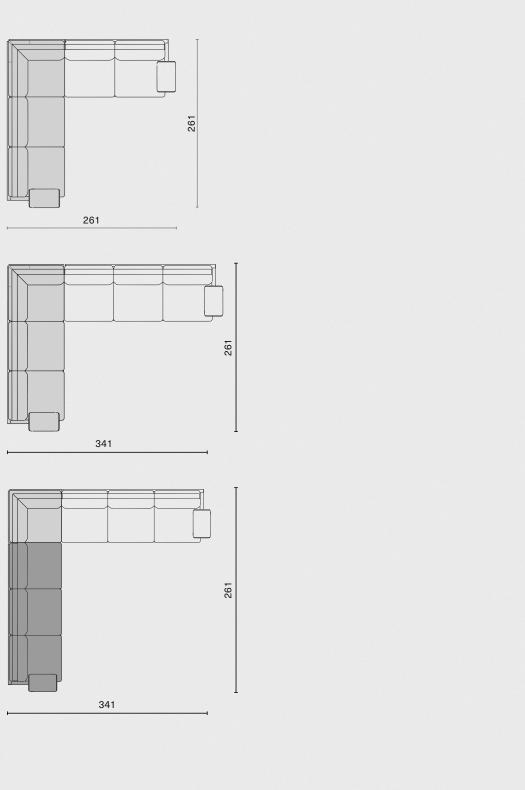

#### Stilt Sofa Corner M2017-C

94

Stilt Right Corner Sofa 3-seater with Arm M2017-S3-RCA

Stilt Right Corner Sofa 2-seater with Arm M2017-S2-RCA

Stilt Left Corner Sofa 3-seater with Arm M2017-S3-LCA

Left Corner Sofa 2-seater with Arm M2017-S2-LCA

Stilt Left Corner Sofa 2-seater without Arm

M2017-S2-LC

Stilt Right Corner Sofa 2-seater without Arm

M2017-S2-RC

Recommended set