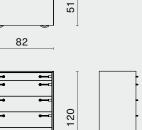

## TOTE TALLBOY

M3005-B

## DISTRICT EIGHT

Tote is a collection of cabinets, credenzas, dressers and tallboys, streamlined in form and function, with drawers and/or doors crafted in District Eight's signature materials of oak. Subtlety for details is highlighted upon the evenly contrasted steel legs, while the highlight awaits in Tote's hand-crafted handles – outfitted in high-quality leather, they provide tactile pleasure and warmth upon touch.



Oak frame / Antique nickel / Leather handles



### TOTE TALLBOY

M3005-B

#### **DIMENSION** (cm)

#### PACKAGING INFO

TOTE TALLBOY M3005-B





Complete

L96 W68 H140 / Gross 93kg / CBM 1.01



# **DISTRICT EIGHT**