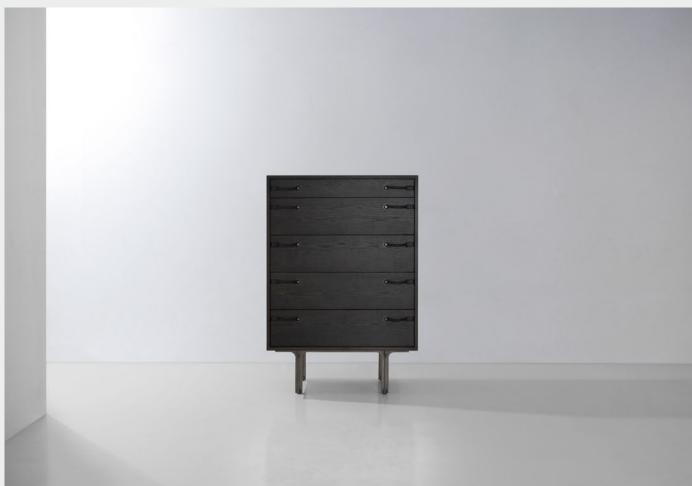

## TOTE TALLBOY

M3005-B

## DISTRICT EIGHT

Tote is a collection of cabinets, credenzas, dressers and tallboys, streamlined in form and function, with drawers and/or doors crafted in District Eight's signature materials of oak. Subtlety for details is highlighted upon the evenly contrasted steel legs, while the highlight awaits in Tote's hand-crafted handles – outfitted in high-quality leather, they provide tactile pleasure and warmth upon touch.

### TOTE TALLBOY

M3005-B