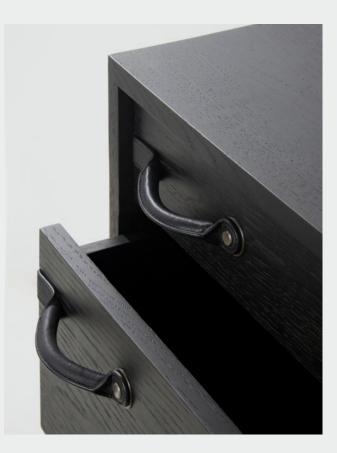

## DISTRICT EIGHT

Tote is a collection of cabinets, credenzas, dressers and tallboys, streamlined in form and function, with drawers and/or doors crafted in District Eight's signature materials of oak. Subtlety for details is highlighted upon the evenly contrasted steel legs, while the highlight awaits in Tote's hand-crafted handles – outfitted in high-quality leather, they provide tactile pleasure and warmth upon touch.

Oak frame / Antique nickel / Leather handles