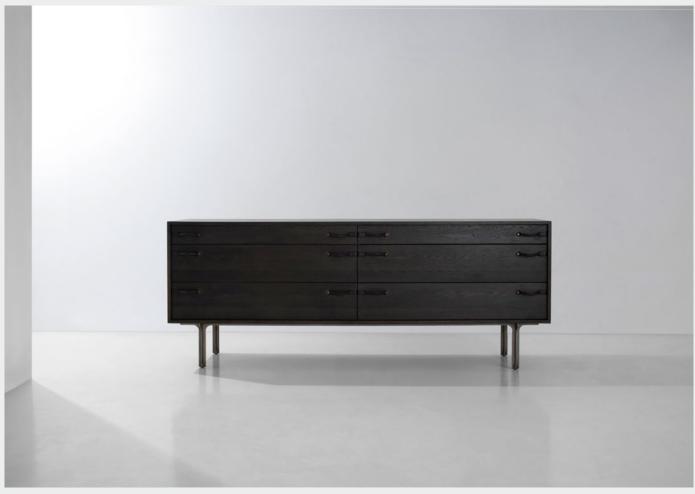

TOTE DRESSER DISTRICT EIGHT

M3005-D

Tote is a collection of cabinets, credenzas, dressers and tallboys, streamlined in form and function, with drawers and/or doors crafted in District Eight's signature materials of oak. Subtlety for details is highlighted upon the evenly contrasted steel legs, while the highlight awaits in Tote's hand-crafted handles – outfitted in high-quality leather, they provide tactile pleasure and warmth upon touch.

Oak frame / Antique nickel / Leather handles

Jul 2022 Page 1 /3

M3005-D-M

Tote is a collection of cabinets, credenzas, dressers and tallboys, streamlined in form and function, with drawers and/or doors crafted in District Eight's signature materials of oak. Subtlety for details is highlighted upon the evenly contrasted steel legs, while the highlight awaits in Tote's hand-crafted handles – outfitted in high-quality leather, they provide tactile pleasure and warmth upon touch.