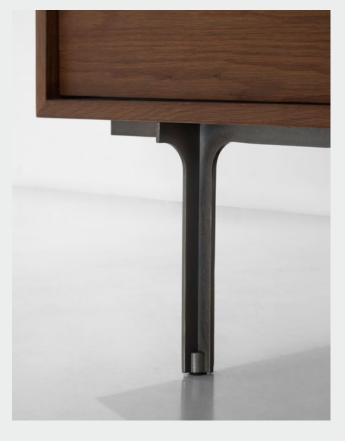

TOTE DRESSER DISTRICT EIGHT

M3005-D

Tote is a collection of cabinets, credenzas, dressers and tallboys, streamlined in form and function, with drawers and/or doors crafted in District Eight's signature materials of oak. Subtlety for details is highlighted upon the evenly contrasted steel legs, while the highlight awaits in Tote's hand-crafted handles – outfitted in high-quality leather, they provide tactile pleasure and warmth upon touch.

Oak frame / Antique nickel / Leather handles

Jul 2022 Page 2 /3

TOTE DRESSER

DISTRICT EIGHT

M3005-D