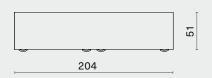

## DIMENSION (cm)

## PACKAGING INFO

TOTE DRESSER M3005-D L204 W51 H80

Complete

L217 W68 H99 / Gross 135kg / CBM 1.61

TOTE MEDIUM DRESSER M3005-D-M L104 W51 H80

Complete

L117 W68 H99 / Gross 77.5kg / CBM 0.87