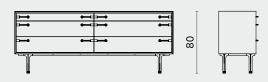

## DIMENSION (cm)

## PACKAGING INFO

TOTE DRESSER M3005-D L204 W51 H80

Complete

L217 W68 H99 / Gross 135kg / CBM 1.61

TOTE MEDIUM DRESSER M3005-D-M L104 W51 H80

Complete

L117 W68 H99 / Gross 77.5kg / CBM 0.87