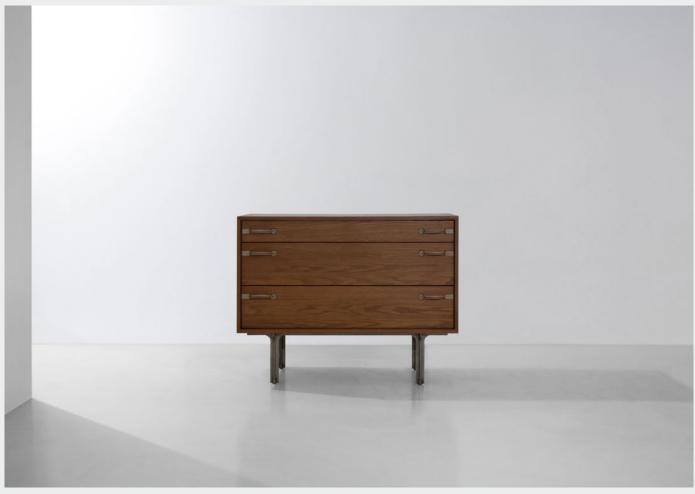

Oak frame / Antique nickel / Leather handles

Jul 2022 Page 2 /3

TOTE DRESSER

DISTRICT EIGHT

M3005-D

## PACKAGING INFO

TOTE DRESSER M3005-D L204 W51 H80

Complete

L217 W68 H99 / Gross 135kg / CBM 1.61

TOTE MEDIUM DRESSER M3005-D-M L104 W51 H80

Complete

L117 W68 H99 / Gross 77.5kg / CBM 0.87