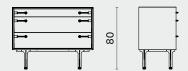

## DIMENSION (cm)

## PACKAGING INFO

TOTE DRESSER M3005-D L204 W51 H80

Complete

L217 W68 H99 / Gross 135kg / CBM 1.61

TOTE MEDIUM DRESSER M3005-D-M L104 W51 H80

Complete

L117 W68 H99 / Gross 77.5kg / CBM 0.87