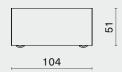

## DIMENSION (cm)

## PACKAGING INFO

TOTE DRESSER M3005-D L204 W51 H80

Complete

L217 W68 H99 / Gross 135kg / CBM 1.61

TOTE MEDIUM DRESSER M3005-D-M L104 W51 H80

Complete

L117 W68 H99 / Gross 77.5kg / CBM 0.87