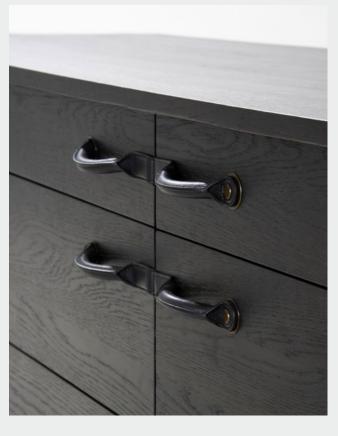

TOTE DRESSER DISTRICT EIGHT

M3005-D

Tote is a collection of cabinets, credenzas, dressers and tallboys, streamlined in form and function, with drawers and/or doors crafted in District Eight's signature materials of oak. Subtlety for details is highlighted upon the evenly contrasted steel legs, while the highlight awaits in Tote's hand-crafted handles – outfitted in high-quality leather, they provide tactile pleasure and warmth upon touch.

Oak frame / Antique nickel / Leather handles

Jul 2022 Page 1 /3

M3005-D-M

Tote is a collection of cabinets, credenzas, dressers and tallboys, streamlined in form and function, with drawers and/or doors crafted in District Eight's signature materials of oak. Subtlety for details is highlighted upon the evenly contrasted steel legs, while the highlight awaits in Tote's hand-crafted handles – outfitted in high-quality leather, they provide tactile pleasure and warmth upon touch.