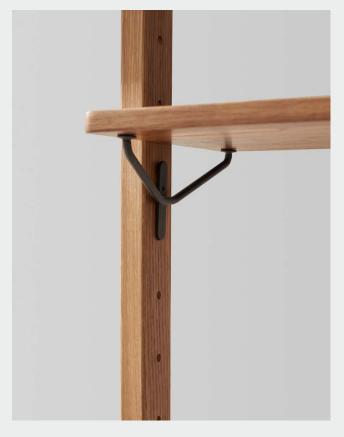

# DISTRICT EIGHT

M166-D

The Theo Wall Units feature oak panels that allow for versatility and multiple storage options within home & office. The styles available also offer soft-edged configurations with a desk, cabinet, or bar counter.

Oak / Steel bracing

Jan 2022 Page 1 /2

Braces L36 W30 H8cm / Gross 2kg

/ CBM 0.01

|          |     | Y<br>Y | 211 | H. J.                      |
|----------|-----|--------|-----|----------------------------|
| <u> </u> | 124 |        |     | <u>□</u><br><u>□</u><br>46 |