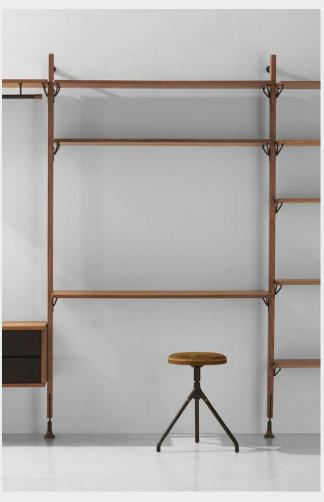

# DISTRICT EIGHT

M166-D

The Theo Wall Units feature oak panels that allow for versatility and multiple storage options within home & office. The styles available also offer soft-edged configurations with a desk, cabinet, or bar counter.

### THEO WALL UNIT

## DISTRICT EIGHT

M166