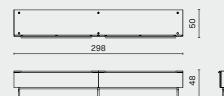

#### DIMENSION (cm)

#### PACKAGING INFO

STACKING MID CABINET NU-M3006-M-M

MEDIUM L160 W50 H48 Complete

L173 W66 H53cm / Gross 57kg / CBM 0.67

STACKING MID CABINET NU-M3006-M-L

LARGE L298 W50 H48 Complete

L312 W66 H53cm / Gross 92kg / CBM 1.2