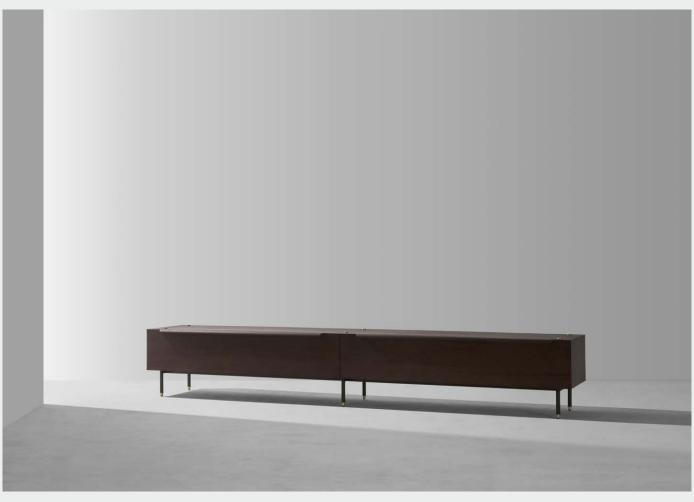

Oak / Blackened steel legs / Brass

Jan 2022 Page 1 /3

NU-M3006-M-L

The Stacking Mid Cabinet is crafted in sturdy oak and designed with a contemporary flair. The two heights and two lengths respond to various storage needs, but also create sophisticated layout options when stacked.