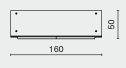

#### DIMENSION (cm)

#### PACKAGING INFO

STACKING MID CABINET NU-M3006-M-M

MEDIUM L160 W50 H48 Complete

L173 W66 H53cm / Gross 57kg / CBM 0.67

STACKING MID CABINET NU-M3006-M-L

LARGE L298 W50 H48 Complete

L312 W66 H53cm / Gross 92kg / CBM 1.2