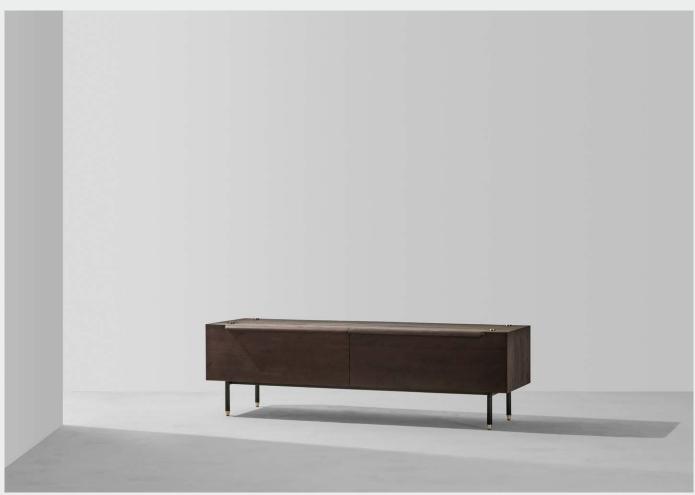

Oak / Blackened steel legs / Brass

Jan 2022 Page 1 /3

NU-M3006-M-L

The Stacking Mid Cabinet is crafted in sturdy oak and designed with a contemporary flair. The two heights and two lengths respond to various storage needs, but also create sophisticated layout options when stacked.