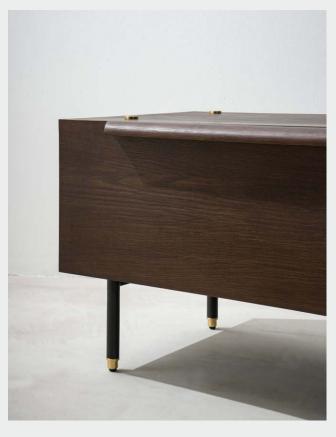

Oak / Blackened steel legs / Brass

Jan 2022 Page 1 /3

NU-M3006-M-L

The Stacking Mid Cabinet is crafted in sturdy oak and designed with a contemporary flair. The two heights and two lengths respond to various storage needs, but also create sophisticated layout options when stacked.