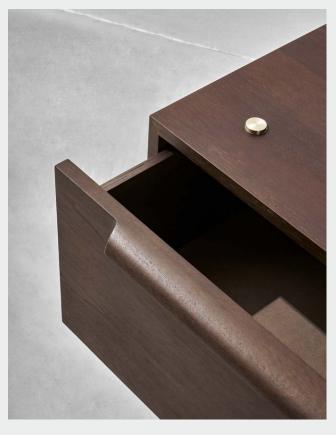

# DISTRICT EIGHT

NU-M3006-M-M

The Stacking Mid Cabinet is crafted in sturdy oak and designed with a contemporary flair. The two heights and two lengths respond to various storage needs, but also create sophisticated layout options when stacked.