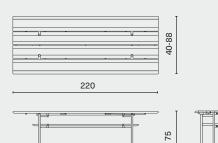

#### DIMENSION (cm)

### PACKAGING INFO

STACKING DROP LEAF TABLE M234-DL-L

L220 W40-88 H75

Complete

L230 W51 H82cm / Gross 85kg / CBM 1.06