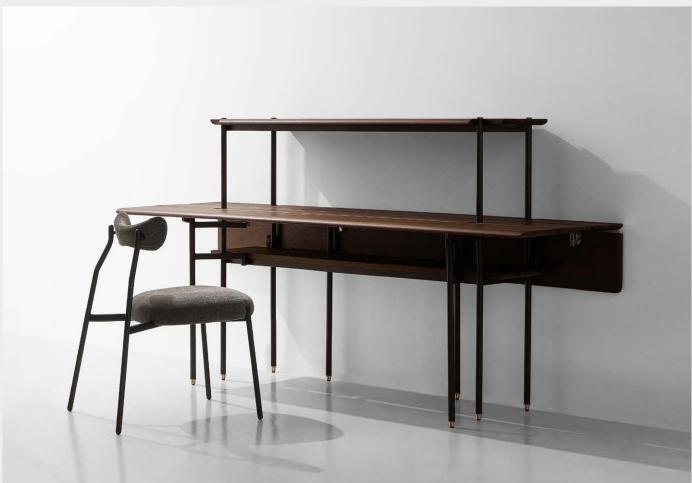

## STACKING DROP LEAF TABLE

M234-DL-L

The Stacking Drop Leaf Table is a versatile oak piece designed to quickly transform from a dining table into either a desk, console or a standing shelf by folding down one or both side leaves. By stacking two of our medium benches you have the potential of a whole dining set that conveniently stores against a wall. Crafted from oak, blackened steel and highlighted with brass details.

Oak top / Blackened steel legs / Brass

### STACKING DROP LEAF TABLE