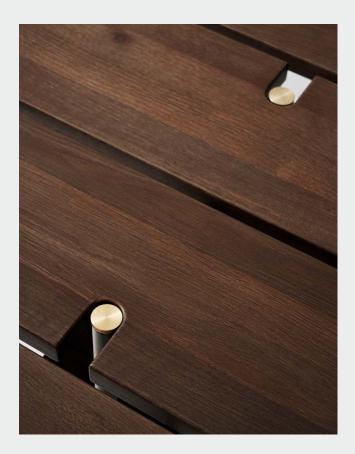

## STACKING DROP LEAF TABLE

M234-DL-L

The Stacking Drop Leaf Table is a versatile oak piece designed to quickly transform from a dining table into either a desk, console or a standing shelf by folding down one or both side leaves. By stacking two of our medium benches you have the potential of a whole dining set that conveniently stores against a wall. Crafted from oak, blackened steel and highlighted with brass details.

Oak top / Blackened steel legs / Brass