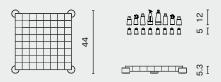

## DIMENSION (cm)

## PACKAGING INFO

CHESS SET

M4004

Chess board Chess pieces & wooden box L52 W52 H13cm / Gross 8kg / CBM 0.04 L50 W34 H23cm / Gross 11kg / CBM 0.04

**CONTAINER BOX** 

L40 W24 H16

L44 W44 H5.3 - 17.5