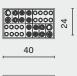

## PACKAGING INFO

CHESS SET

M4004

Chess board Chess pieces & wooden box L52 W52 H13cm / Gross 8kg / CBM 0.04 L50 W34 H23cm / Gross 11kg / CBM 0.04

**CONTAINER BOX** 

L40 W24 H16

L44 W44 H5.3 - 17.5