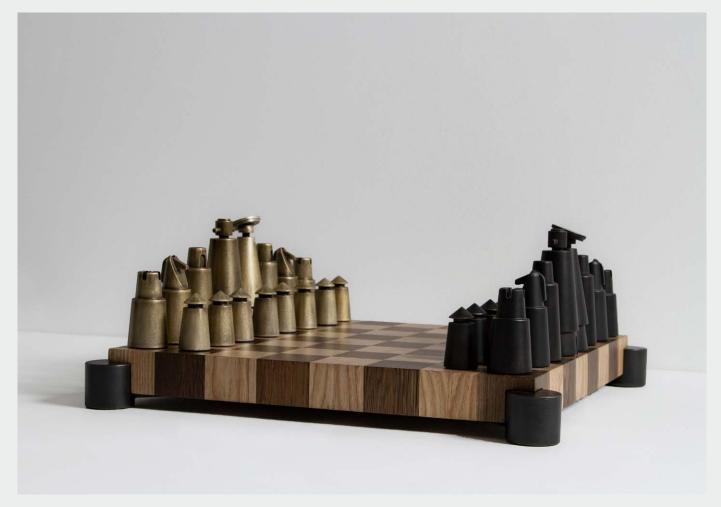

CHESS SET DISTRICT EIGHT

M4004

Modeled on the exacting standards of our beloved furniture, the Chess Set by District Eight combines the sheer beauty of materials with authentic inspirations from Vietnamese court attires of yore, resulting in unique pieces for keeps and magnetic hours of play.

Chess board: Smoked oak & ash wood / blackened steel legs Chess pieces: Aluminium with antique brass / blackened finishing

Container box: Oak & pine

Jan 2022 Page 1 /2

CHESS SET DISTRICT EIGHT

M4004