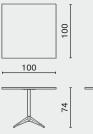

#### PACKAGING INFO

Тор Rod Legs

L88 W88 H8cm / Gross 21kg / CBM 0.06 L28 W28 H60cm / Gross 5kg / CBM 0.05 L61 W61 H26cm / Gross 18kg / CBM 0.1

COMPASS SQUARE BISTRO TABLE M189-S-L

LARGE L100 W100 H74

Тор Rod Legs L108 W108 H8cm / Gross 32kg / CBM 0.09 L28 W28 H60cm / Gross 5kg / CBM 0.05 L61 W61 H26cm / Gross 18kg / CBM 0.1