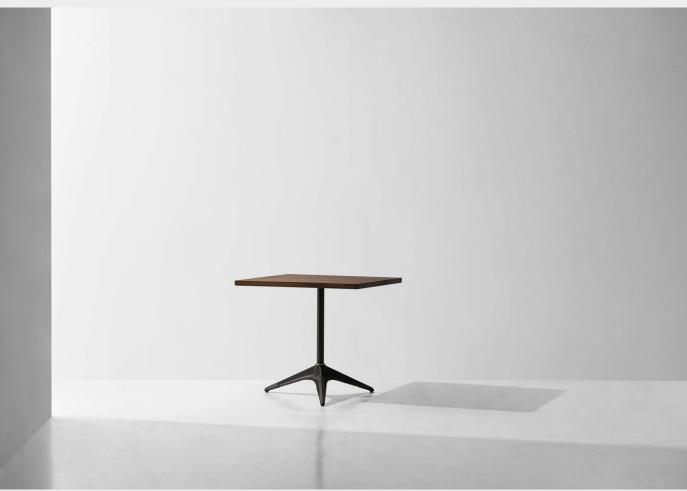

# DISTRICT EIGHT

M189-S-S

Inspired by original industrial design, the Compass Bistro Table has been created as a contemporary interpretation. The base and post are made of blackened steel, featuring brass and a handwelded collar. Finished with oak top.

Oak top / Cast iron base / Brass

#### **DIMENSION** (cm)

COMPASS SQUARE BISTRO TABLE M189-S-S

SMALL L80 W80 H74