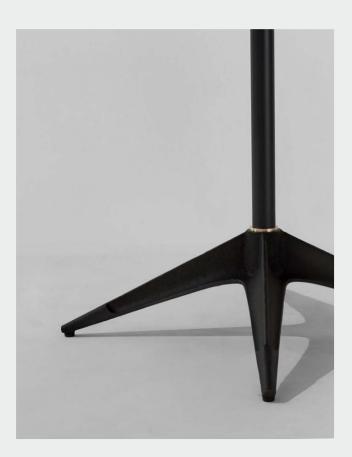

# DISTRICT EIGHT

M189-S-L

Inspired by original industrial design, the Compass Bistro Table has been created as a contemporary interpretation. The base and post are made of blackened steel, featuring brass and a handwelded collar. Finished with oak top.

Oak top / Cast iron base / Brass