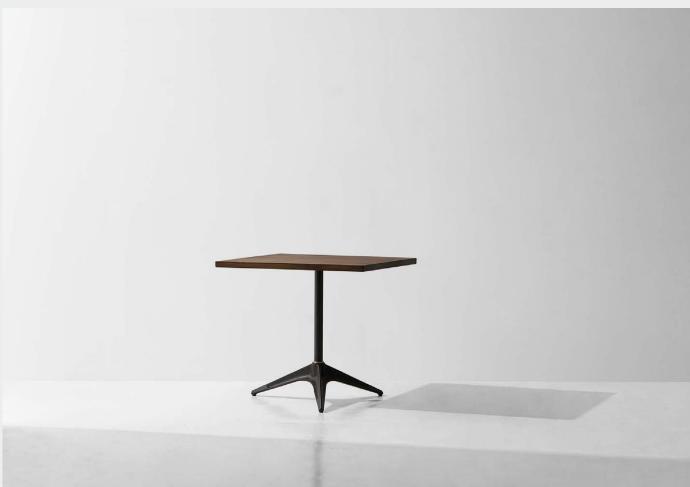

# DISTRICT EIGHT

M189-S-L

Inspired by original industrial design, the Compass Bistro Table has been created as a contemporary interpretation. The base and post are made of blackened steel, featuring brass and a handwelded collar. Finished with oak top.

Oak top / Cast iron base / Brass

#### **DIMENSION** (cm)

COMPASS SQUARE BISTRO TABLE M189-S-S

SMALL L80 W80 H74