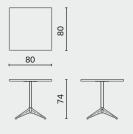

#### **DIMENSION** (cm)

COMPASS SQUARE BISTRO TABLE M189-S-S

SMALL L80 W80 H74