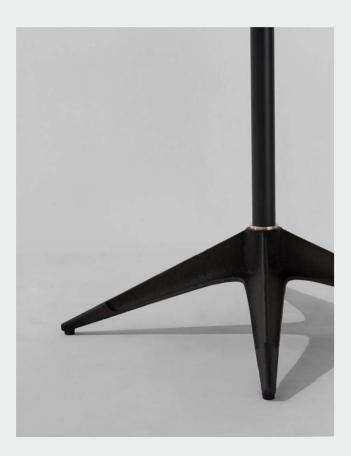

# DISTRICT EIGHT

M189-S-S

Inspired by original industrial design, the Compass Bistro Table has been created as a contemporary interpretation. The base and post are made of blackened steel, featuring brass and a handwelded collar. Finished with oak top.

Oak top / Cast iron base / Brass