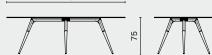

## DIMENSION (cm)

## PACKAGING INFO

ASSEMBLY OVAL TABLE M153-O-M

MEDIUM L200 W110 H75 Top Frame / Legs L210 W120 H9cm / Gross 62kg / CBM 0.23 L155 W80 H35cm / Gross 18kg / CBM 0.43

200

ASSEMBLY OVAL TABLE M153-O-L

LARGE L240 W120 H75 Top Frame / Legs L250 W130 H9cm / Gross 79kg / CBM 0.29