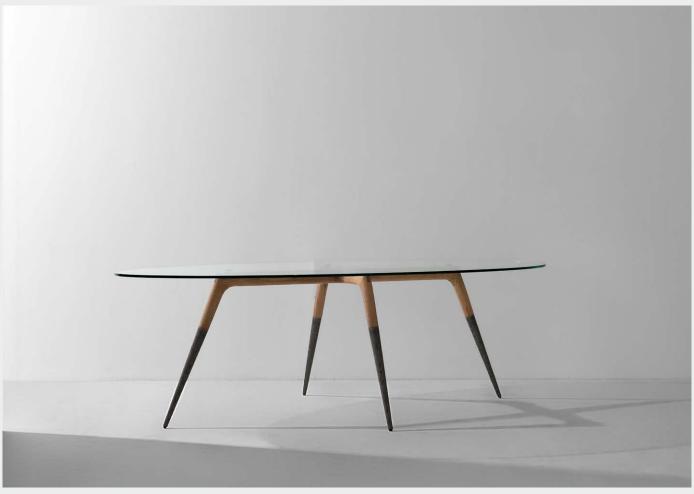

M153-O-M

The Assembly Oval Table features a base hand-crafted and shaped from oak and wood-grain patterned cast aluminium. The top comes as a piece of glass, revealing the sculptural legs and detailed joinery.



Tempered glass top / Oak & cast aluminium legs



Jan 2022 Page 1 /3

M153-O-L

The Assembly Oval Table features a base hand-crafted and shaped from oak and wood-grain patterned cast aluminium. The top comes as a piece of glass, revealing the sculptural legs and detailed joinery.



Tempered glass top / Oak & cast aluminium legs



Jan 2022 Page 2 /3

M153-O

## DIMENSION (cm)

## PACKAGING INFO

ASSEMBLY OVAL TABLE M153-O-M

MEDIUM L200 W110 H75 Top Frame / Legs L210 W120 H9cm / Gross 62kg / CBM 0.23 L155 W80 H35cm / Gross 18kg / CBM 0.43

200



ASSEMBLY OVAL TABLE M153-O-L

LARGE L240 W120 H75 Top Frame / Legs L250 W130 H9cm / Gross 79kg / CBM 0.29

L155 W80 H35cm / Gross 18kg / CBM 0.43