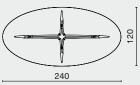

## DIMENSION (cm)

## PACKAGING INFO

ASSEMBLY OVAL TABLE M153-O-M

MEDIUM L200 W110 H75 Top Frame / Legs L210 W120 H9cm / Gross 62kg / CBM 0.23 L155 W80 H35cm / Gross 18kg / CBM 0.43

200

ASSEMBLY OVAL TABLE M153-O-L

LARGE L240 W120 H75 Top Frame / Legs L250 W130 H9cm / Gross 79kg / CBM 0.29