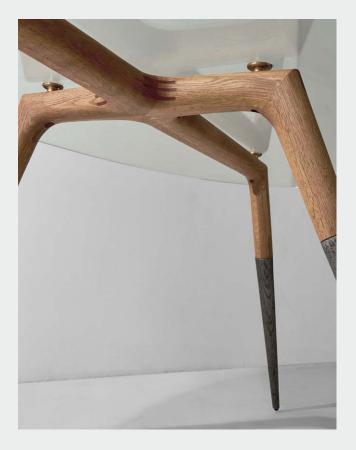

M153-O-M

The Assembly Oval Table features a base hand-crafted and shaped from oak and wood-grain patterned cast aluminium. The top comes as a piece of glass, revealing the sculptural legs and detailed joinery.



Tempered glass top / Oak & cast aluminium legs



Jan 2022 Page 1 /3

M153-O-L

The Assembly Oval Table features a base hand-crafted and shaped from oak and wood-grain patterned cast aluminium. The top comes as a piece of glass, revealing the sculptural legs and detailed joinery.



Tempered glass top / Oak & cast aluminium legs



Jan 2022 Page 2 /3

M153-O

## DIMENSION (cm)

## PACKAGING INFO

ASSEMBLY OVAL TABLE M153-O-M

MEDIUM L200 W110 H75 Top Frame / Legs L210 W120 H9cm / Gross 62kg / CBM 0.23 L155 W80 H35cm / Gross 18kg / CBM 0.43

200



ASSEMBLY OVAL TABLE M153-O-L

LARGE L240 W120 H75 Top Frame / Legs L250 W130 H9cm / Gross 79kg / CBM 0.29

L155 W80 H35cm / Gross 18kg / CBM 0.43