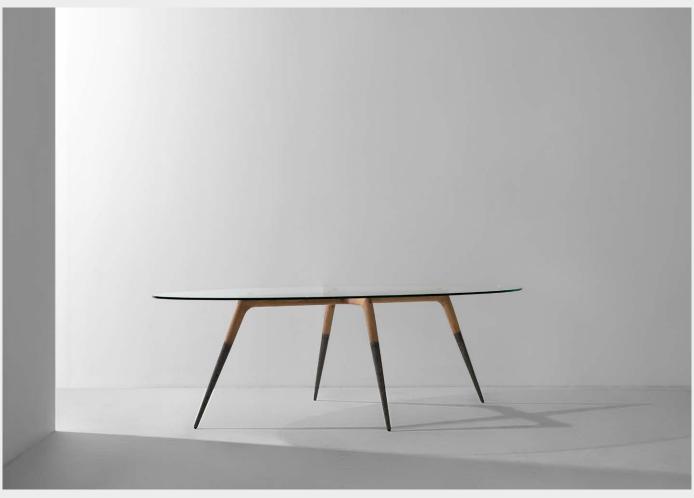

M153-O-M

The Assembly Oval Table features a base hand-crafted and shaped from oak and wood-grain patterned cast aluminium. The top comes as a piece of glass, revealing the sculptural legs and detailed joinery.

Tempered glass top / Oak & cast aluminium legs

Jan 2022 Page 1 /3

M153-O-L

The Assembly Oval Table features a base hand-crafted and shaped from oak and wood-grain patterned cast aluminium. The top comes as a piece of glass, revealing the sculptural legs and detailed joinery.