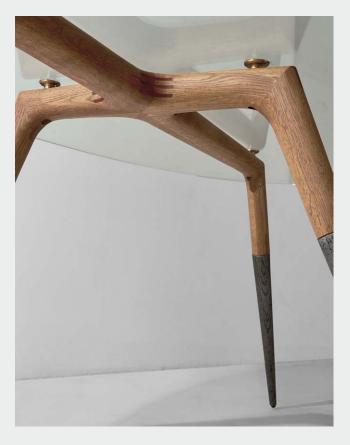

M153-O-M

The Assembly Oval Table features a base hand-crafted and shaped from oak and wood-grain patterned cast aluminium. The top comes as a piece of glass, revealing the sculptural legs and detailed joinery.

Tempered glass top / Oak & cast aluminium legs

Jan 2022 Page 1 /3

M153-O-L

The Assembly Oval Table features a base hand-crafted and shaped from oak and wood-grain patterned cast aluminium. The top comes as a piece of glass, revealing the sculptural legs and detailed joinery.