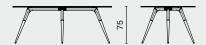

## DIMENSION (cm)

## PACKAGING INFO

ASSEMBLY OVAL TABLE M153-O-M

MEDIUM L200 W110 H75 Top Frame / Legs L210 W120 H9cm / Gross 62kg / CBM 0.23 L155 W80 H35cm / Gross 18kg / CBM 0.43

200

ASSEMBLY OVAL TABLE M153-O-L

LARGE L240 W120 H75 Top Frame / Legs L250 W130 H9cm / Gross 79kg / CBM 0.29